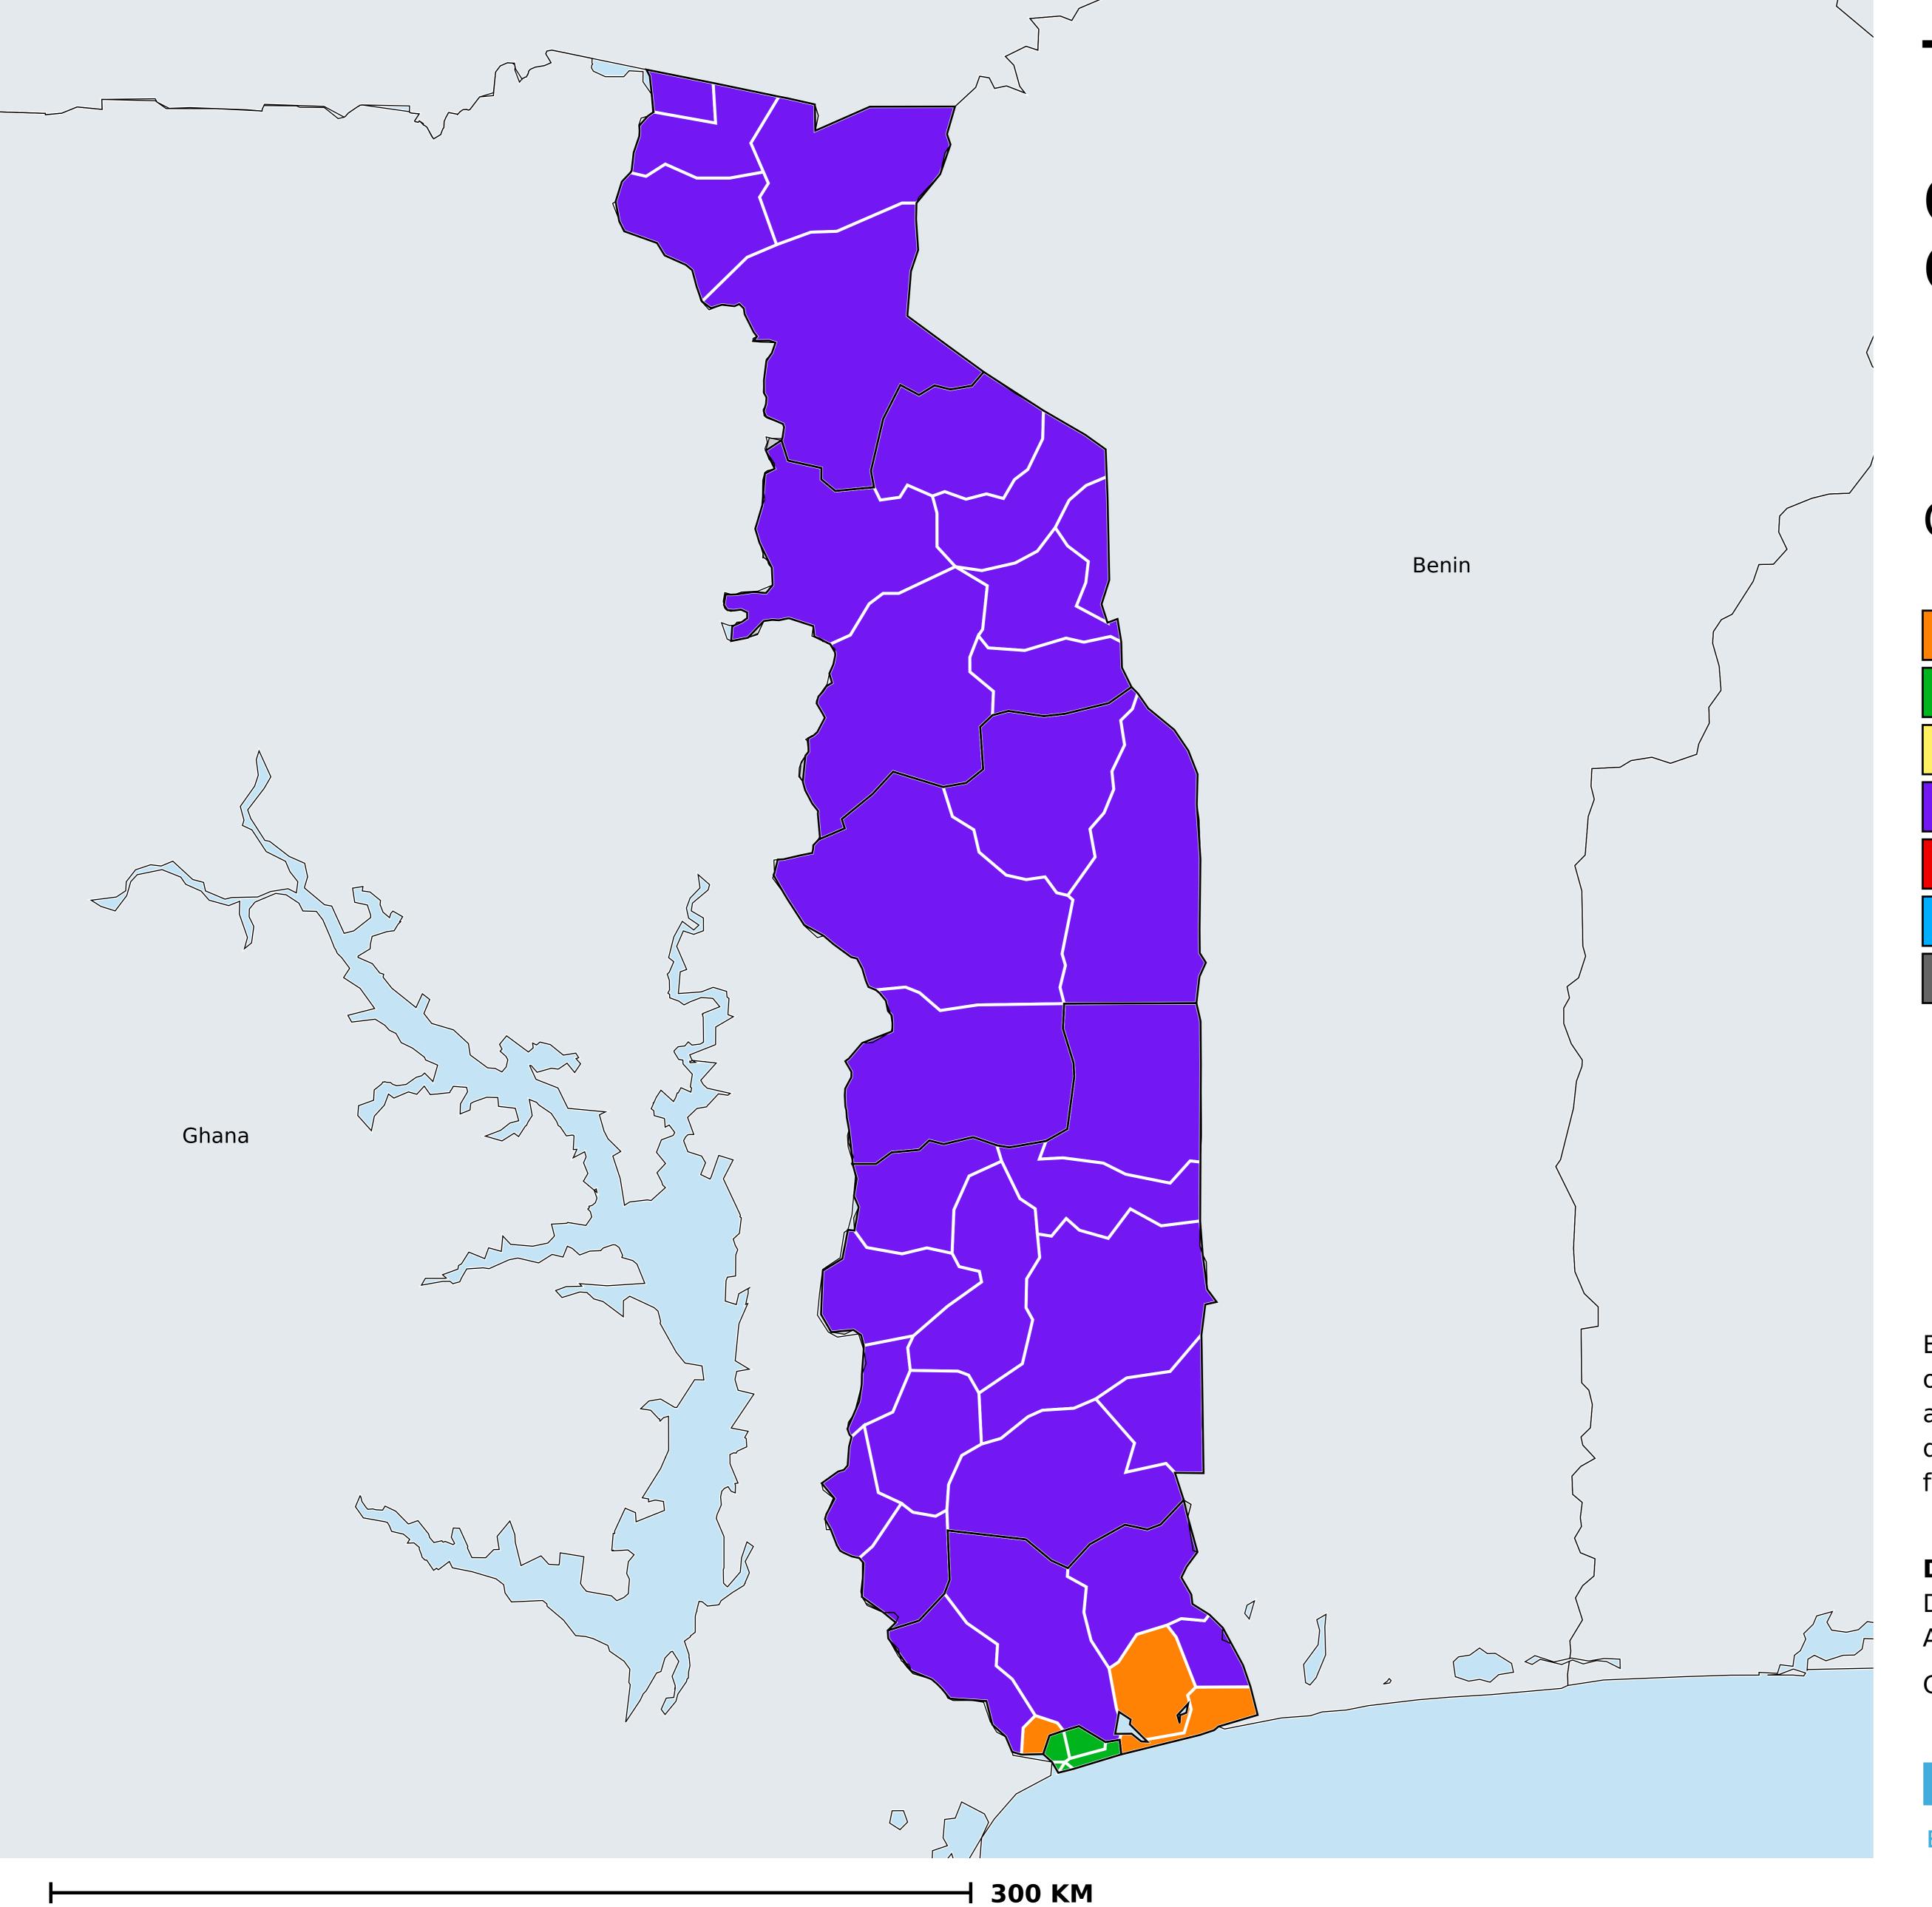

## Togo (2016)

## Geographic MDA/PC coverage of Onchocerciasis

Onchocerciasis > MDA/PC coverage > Geographic coverage

Unknown / consider Oncho Elimination mapping

Not suitable for Onchocerciasis

Unknown (under LF MDA)

MDA delivered

MDA not delivered - Endemic

Under post-intervention surveillance

No data available

Boundaries, names and designations used here do not imply expression of WHO opinion concerning the legal status of any country, territory or area, or of its authorities, or concerning delimitation of frontiers or boundaries. Dotted / dashed lines represent approximate border lines for which there may not yet be full agreement.