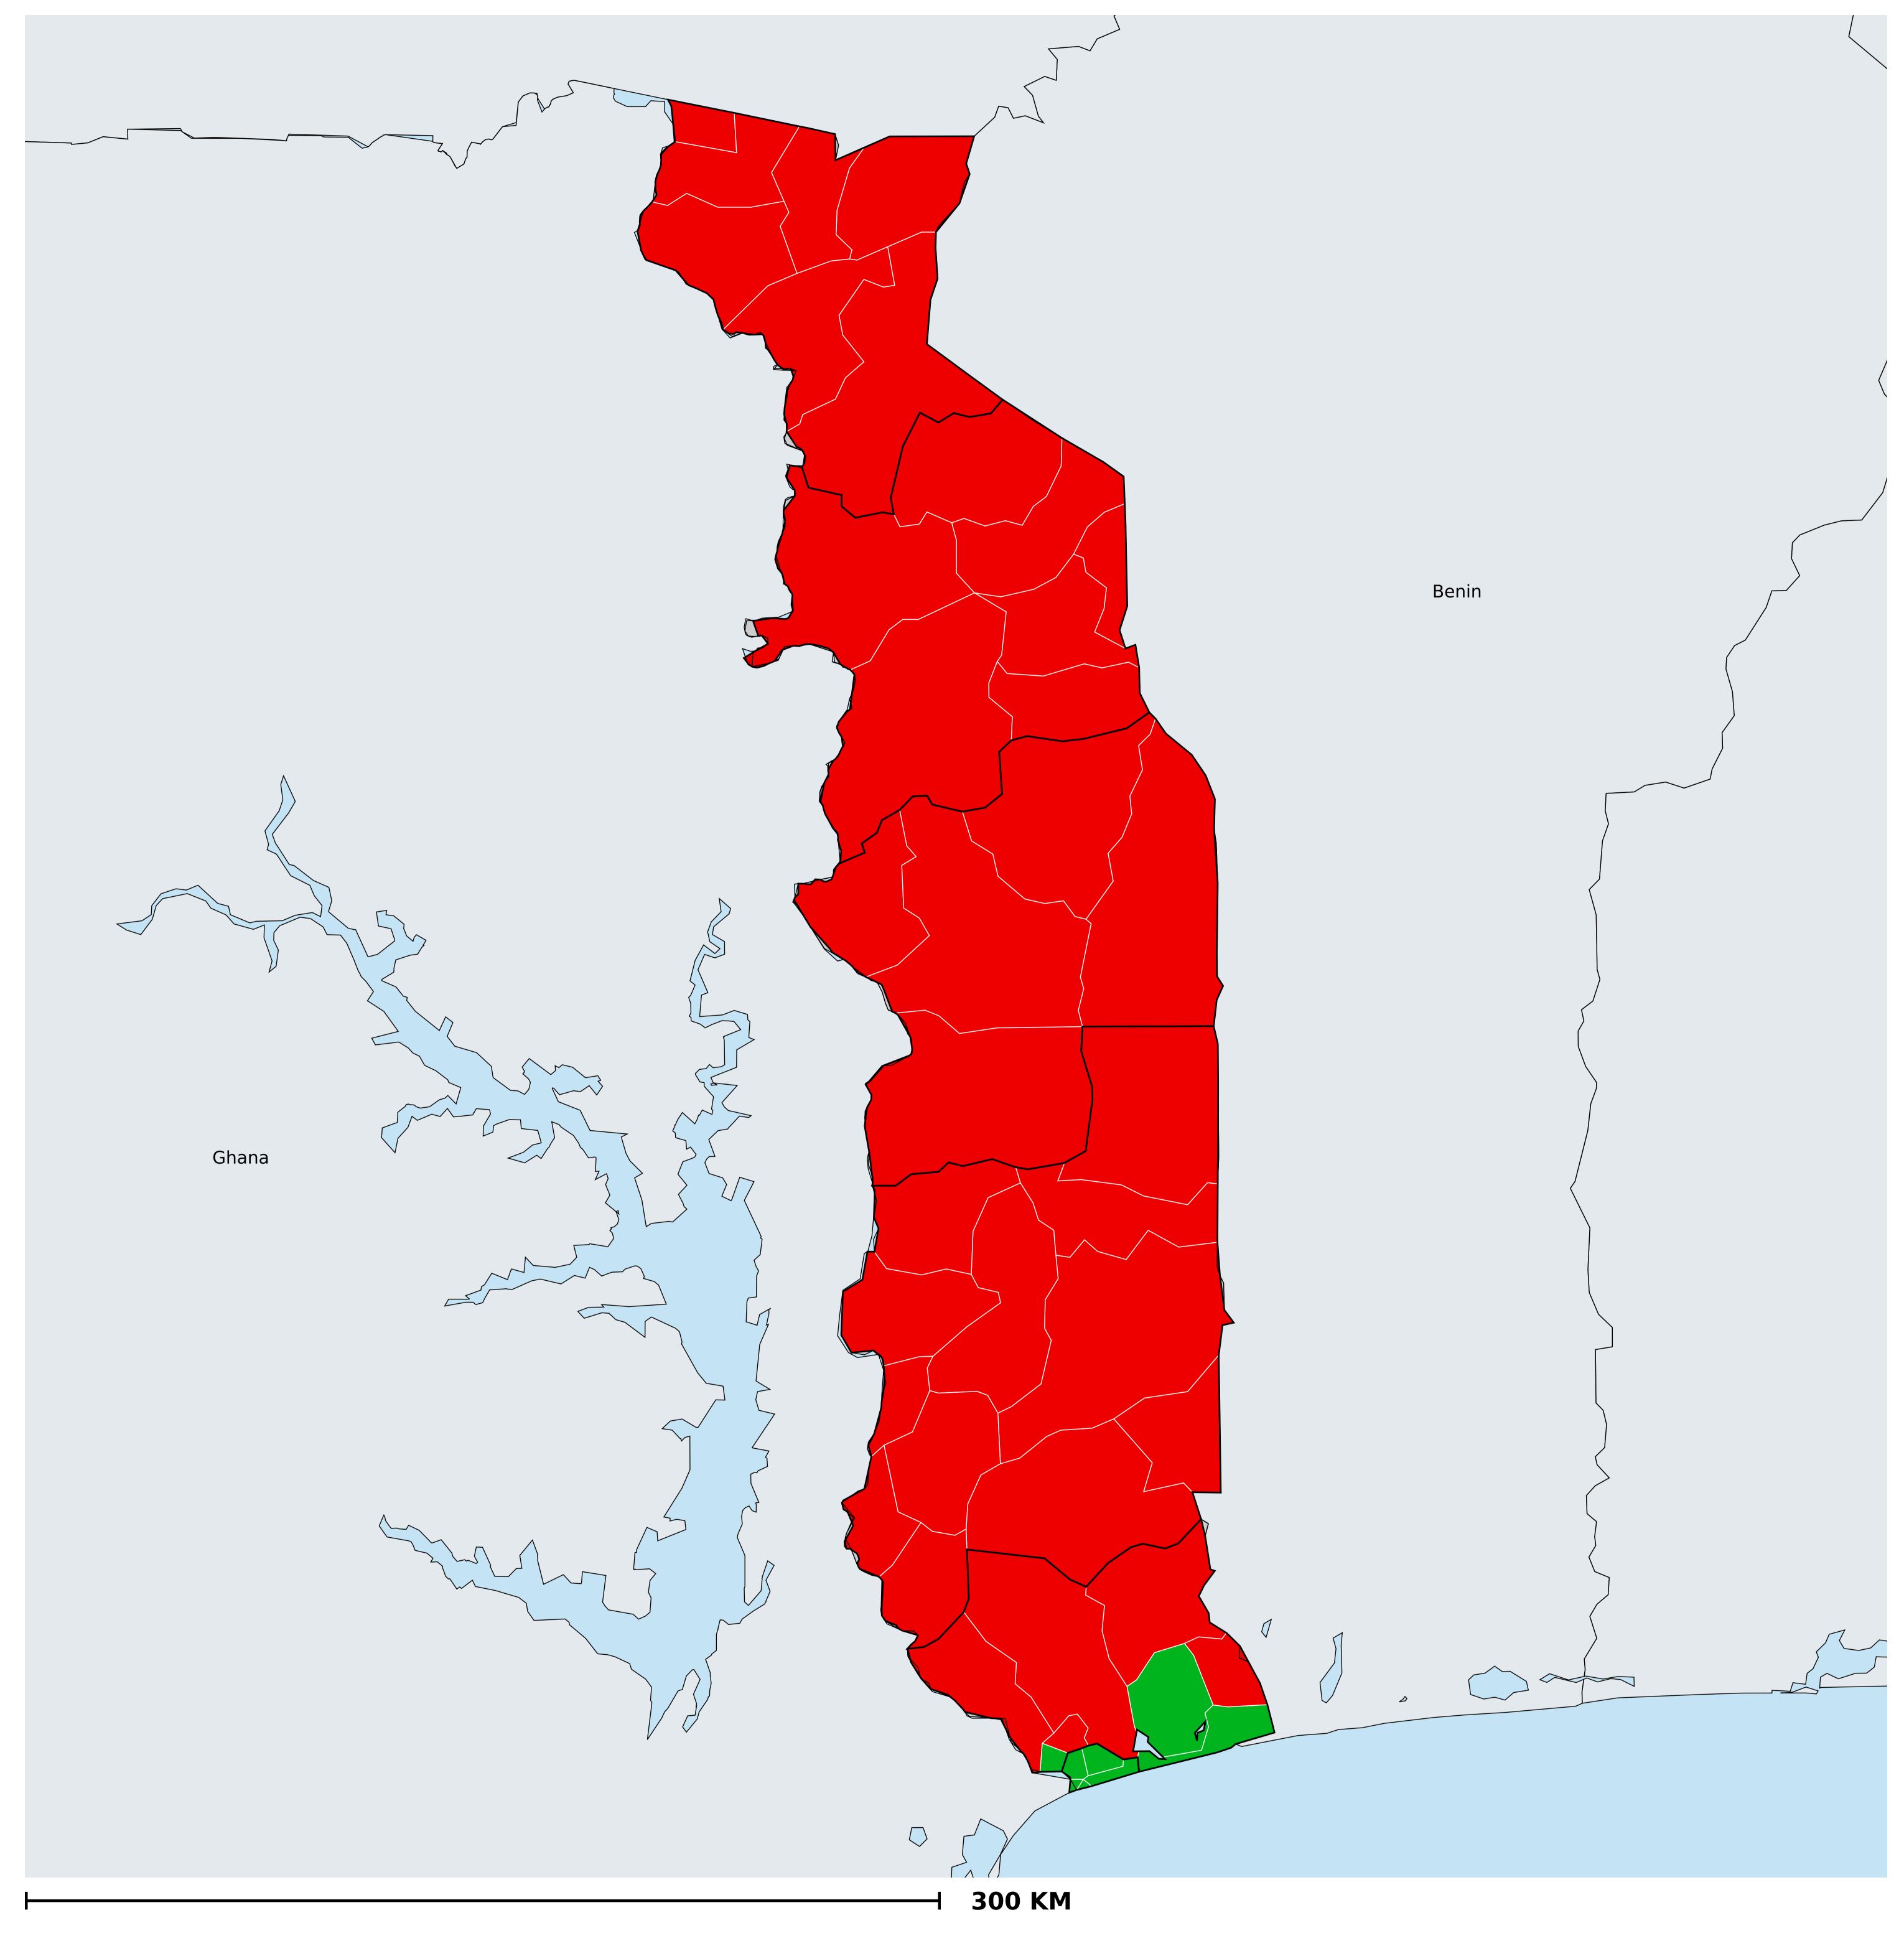

## Togo (2021)

## Status of Onchocerciasis Elimination

Boundaries, names and designations used here do not imply expression of WHO opinion concerning the legal status of any country, territory or area, or of its authorities, or concerning delimitation of frontiers or boundaries. Dotted / dashed lines represent approximate border lines for which there may not yet be full agreement.

## Onchocerciasis > Endemicity

Not suitable for Onchocerciasis

Endemic (requiring MDA)

Endemic (pending IA)

Unknown (under LF MDA)

Under post-intervention surveillance

Unknown (consider Oncho Elimination Mapping)