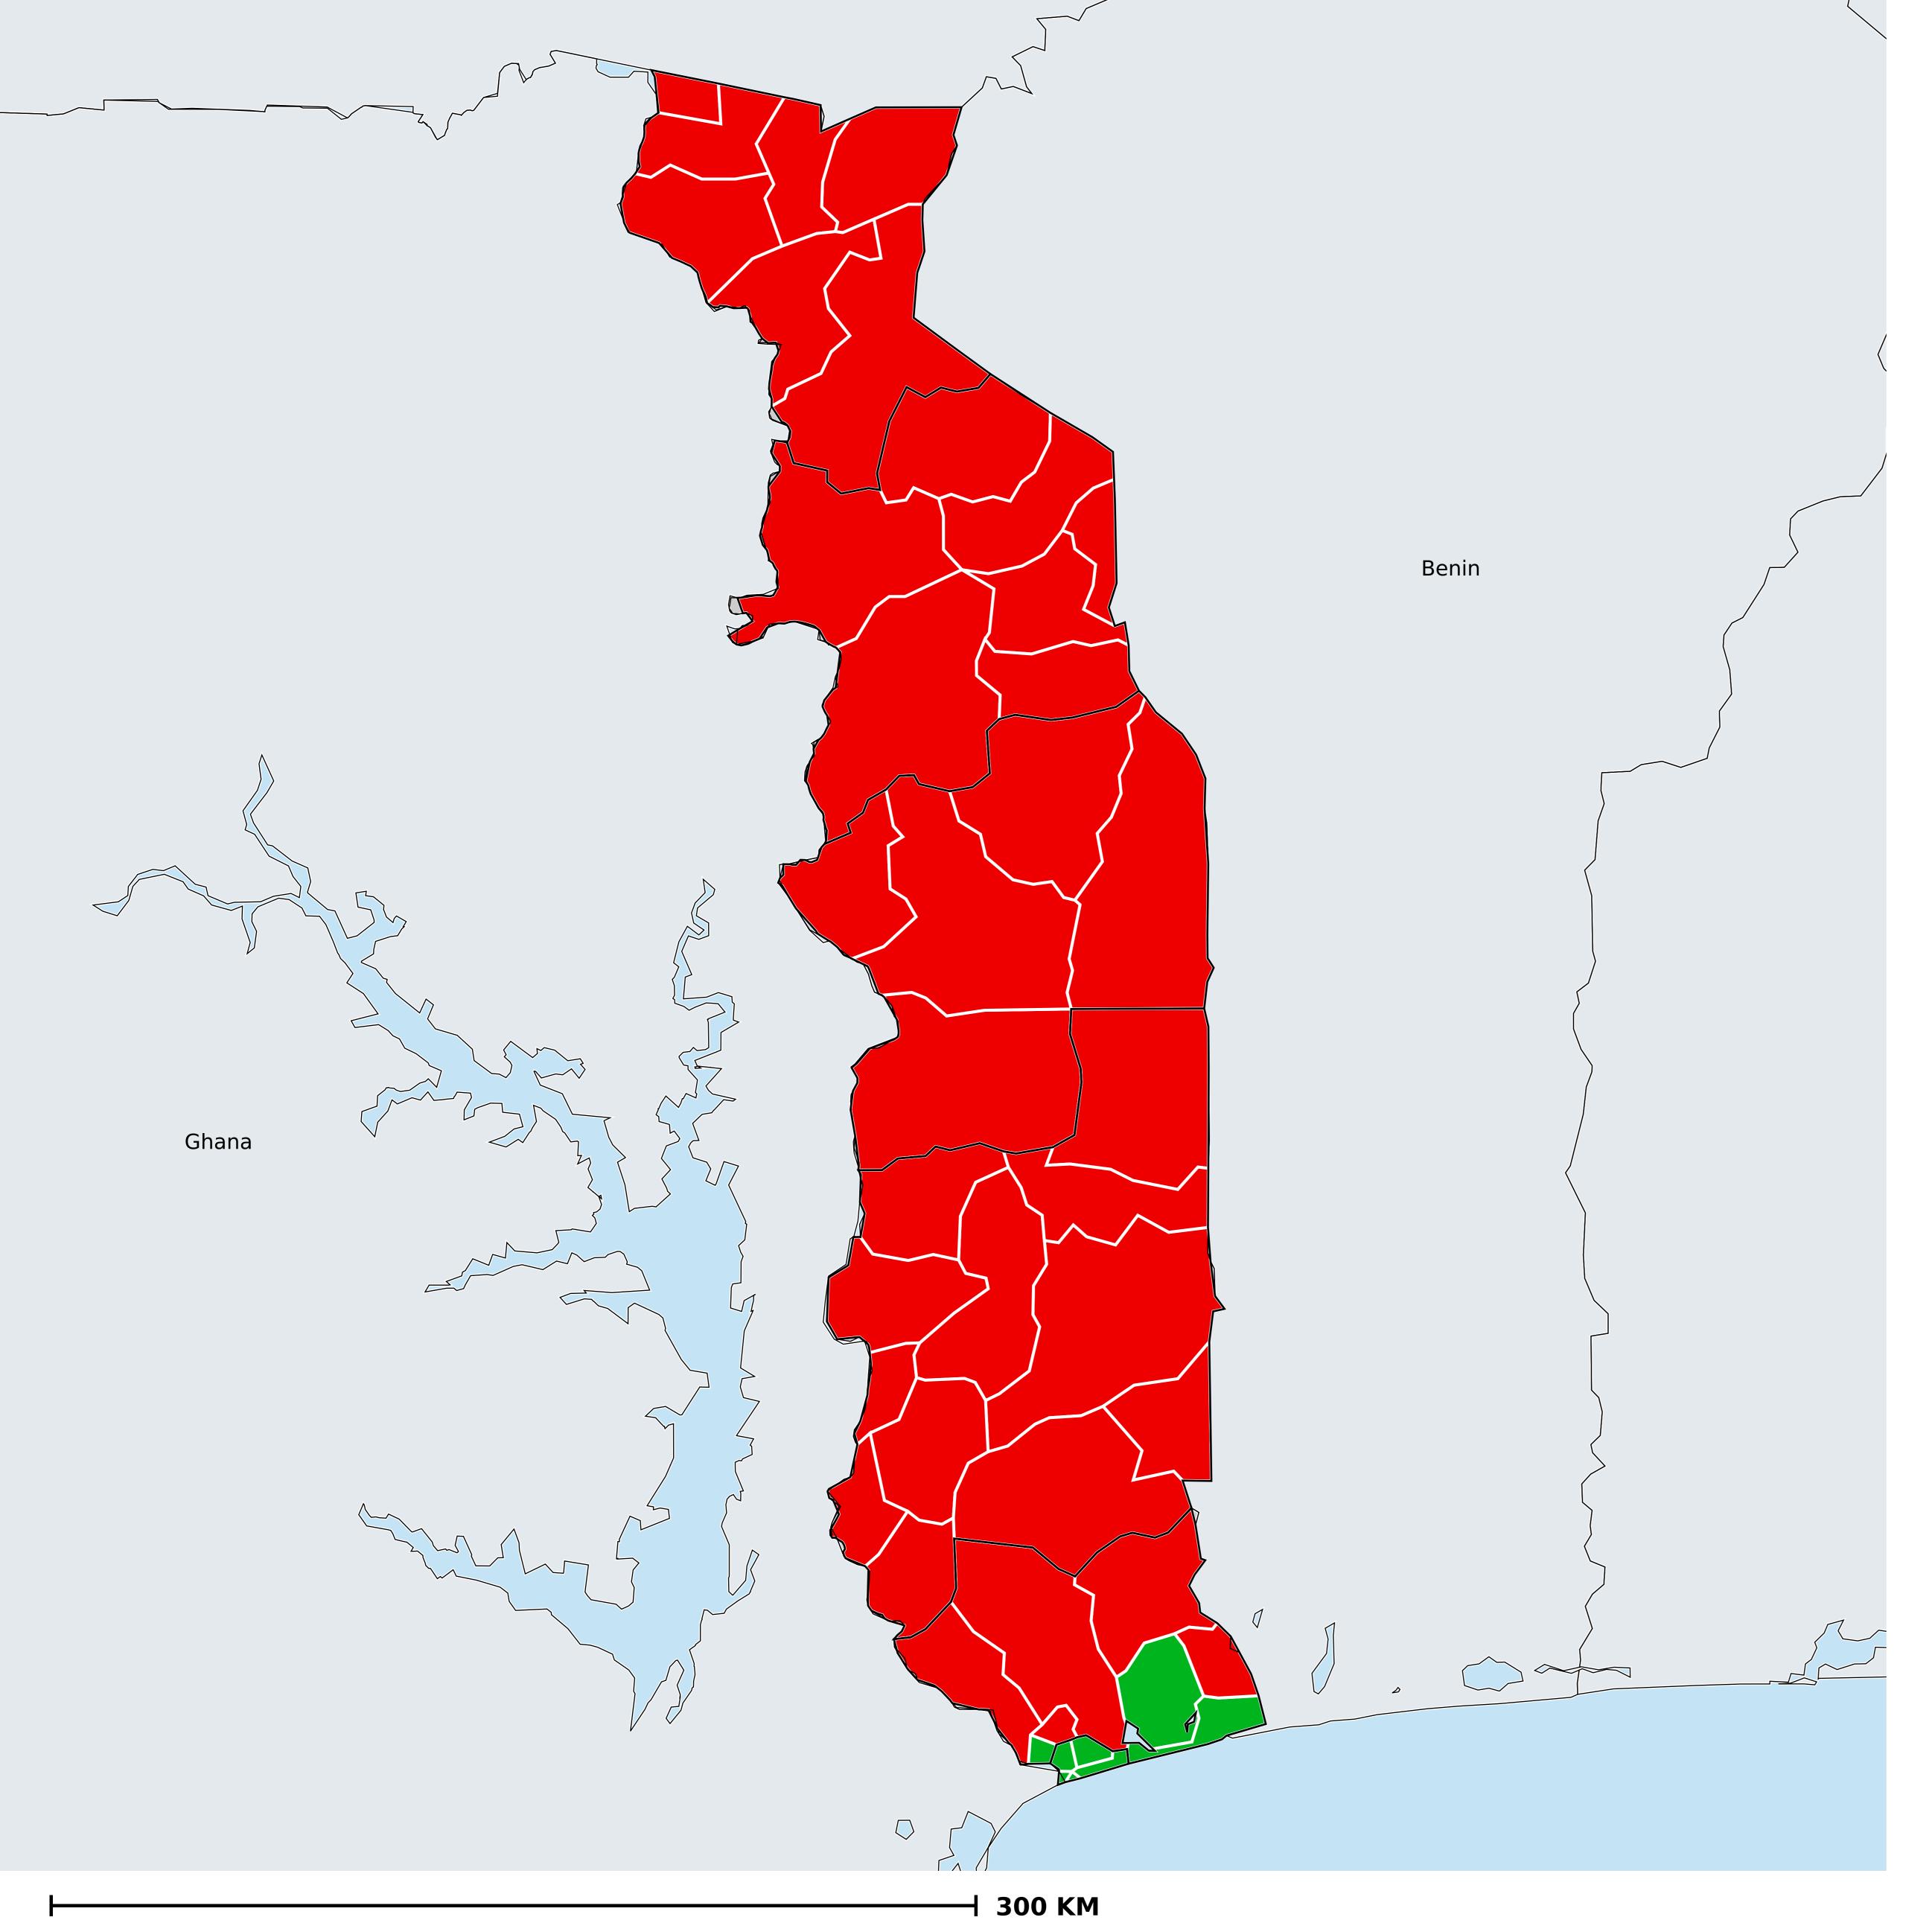

## Onchocerciasis > Endemicity

Not suitable for Onchocerciasis

Endemic (requiring MDA)

Endemic (pending IA)

Unknown (under LF MDA)

Under post-intervention surveillance

Unknown (consider Oncho Elimination Mapping)

No data available

Boundaries, names and designations used here do not imply expression of WHO opinion concerning the legal status of any country, territory or area, or of its authorities, or concerning delimitation of frontiers or boundaries. Dotted / dashed lines represent approximate border lines for which there may not yet be full agreement.