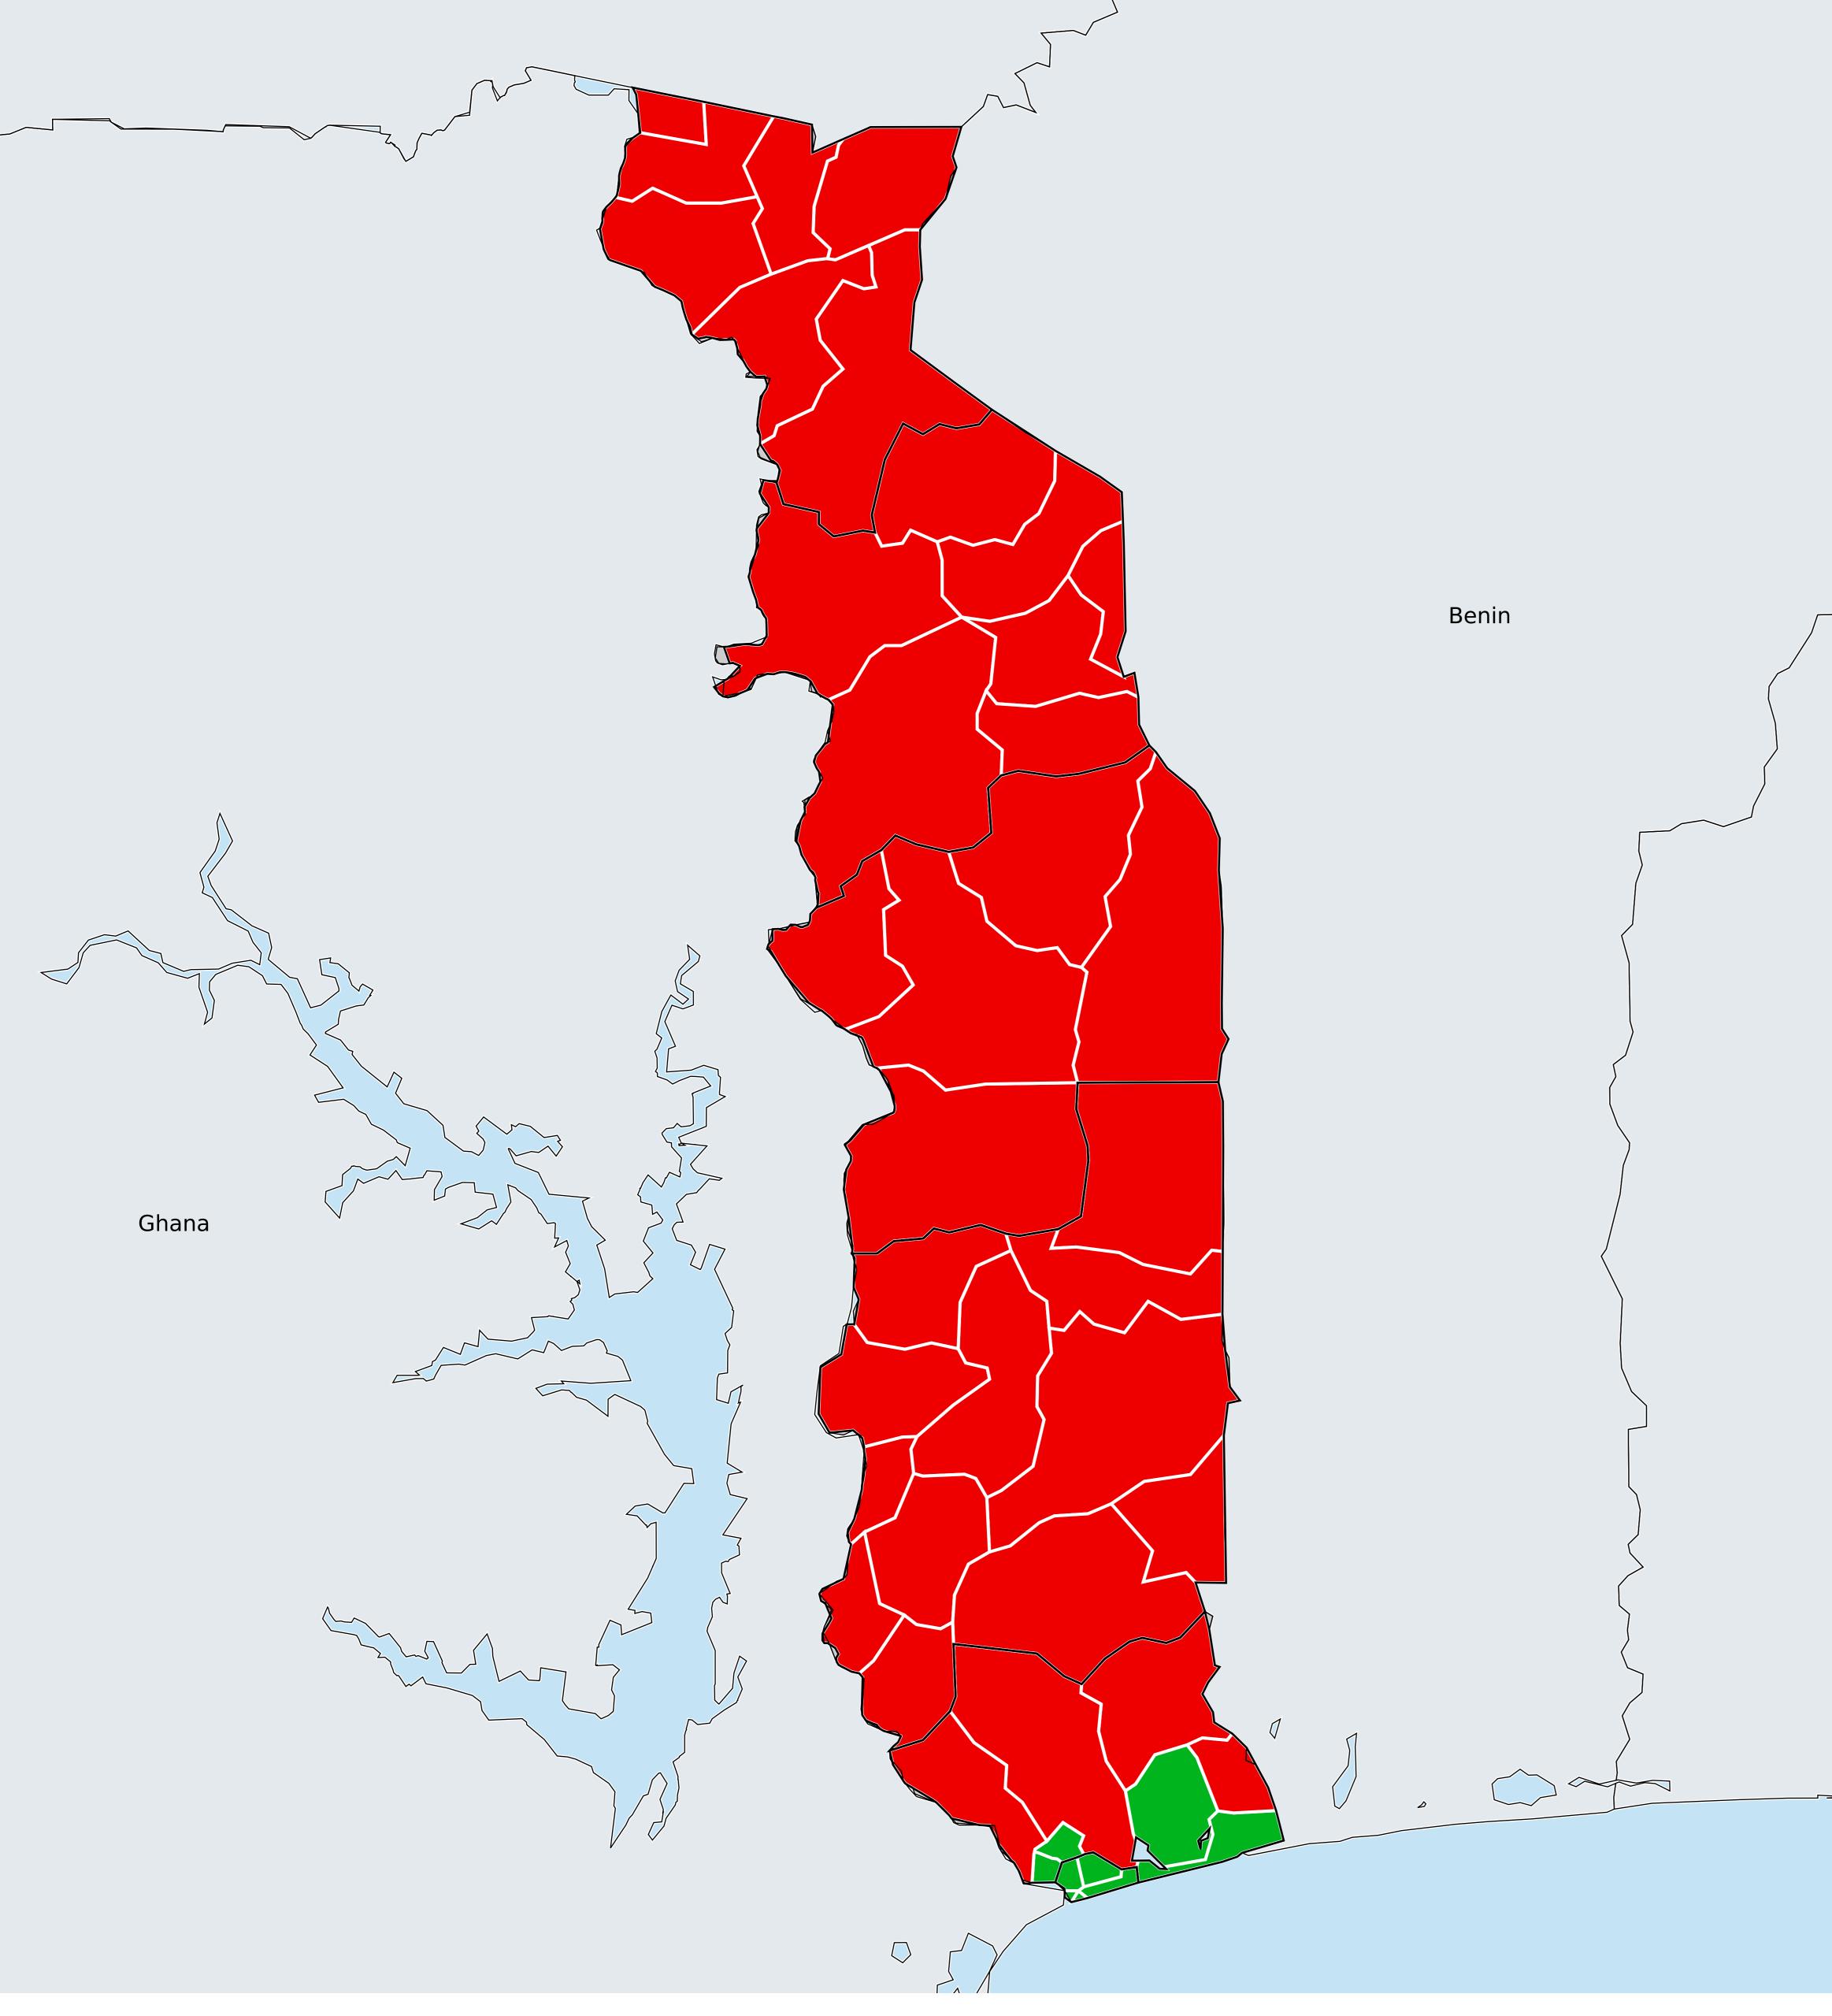

## Togo (2020) Status of Onchocerciasis Elimination

## Onchocerciasis > Endemicity

Not suitable for Onchocerciasis Endemic (requiring MDA) Unknown (under LF MDA) Under post-intervention surveillance Unknown (consider Oncho Elimination Mapping) No data available

Boundaries, names and designations used here do not imply expression of WHO opinion concerning the legal status of any country, territory or area, or of its authorities, or concerning delimitation of frontiers or boundaries. Dotted / dashed lines represent approximate border lines for which there may not yet be full agreement.

## **Data Source:**

Data provided by health ministries to ESPEN through WHO reporting processes. All reasonable precautions have been taken to verify this information Copyright 2023 WHO. All rights reserved. Generated 19 September 2023