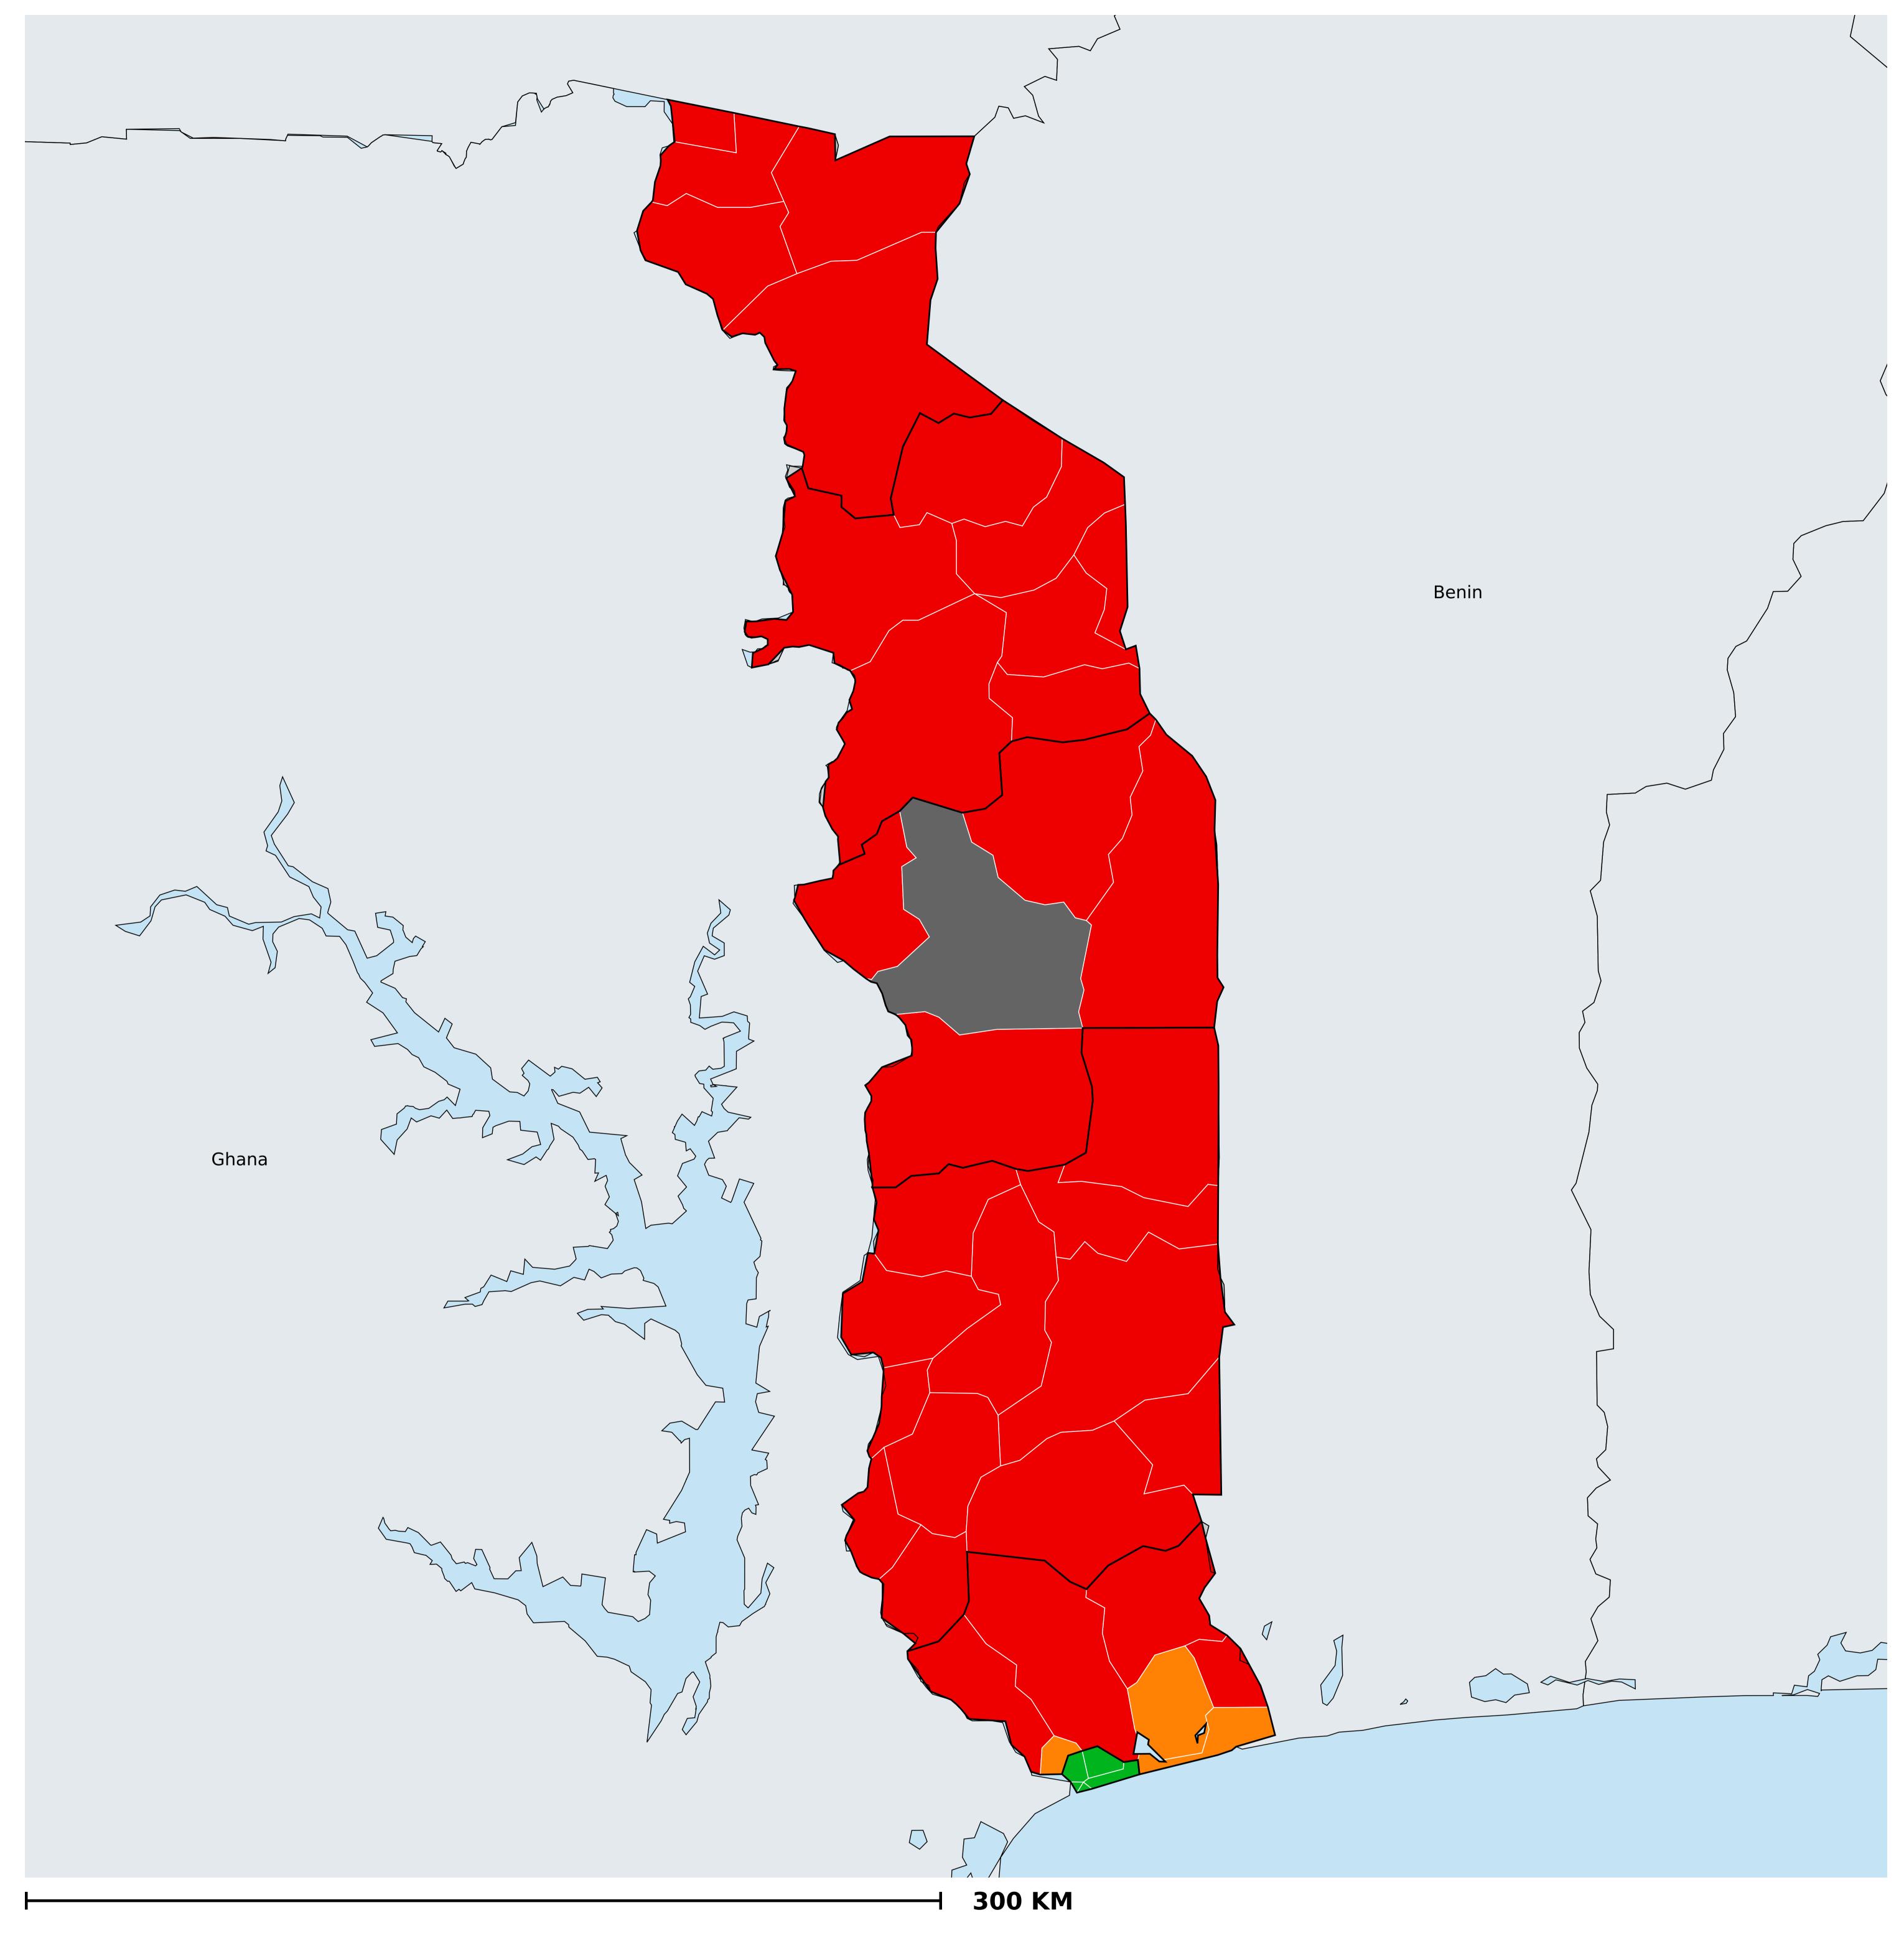

## Togo (2019)

## Status of Onchocerciasis Elimination

Boundaries, names and designations used here do not imply expression of WHO opinion concerning the legal status of any country, territory or area, or of its authorities, or concerning delimitation of frontiers or boundaries. Dotted / dashed lines represent approximate border lines for which there may not yet be full agreement.

## Onchocerciasis > Endemicity

Not suitable for Onchocerciasis

Endemic (requiring MDA)

Unknown (under LF MDA)

Under post-intervention surveillance

Unknown (consider Oncho Elimination Mapping)

No data available