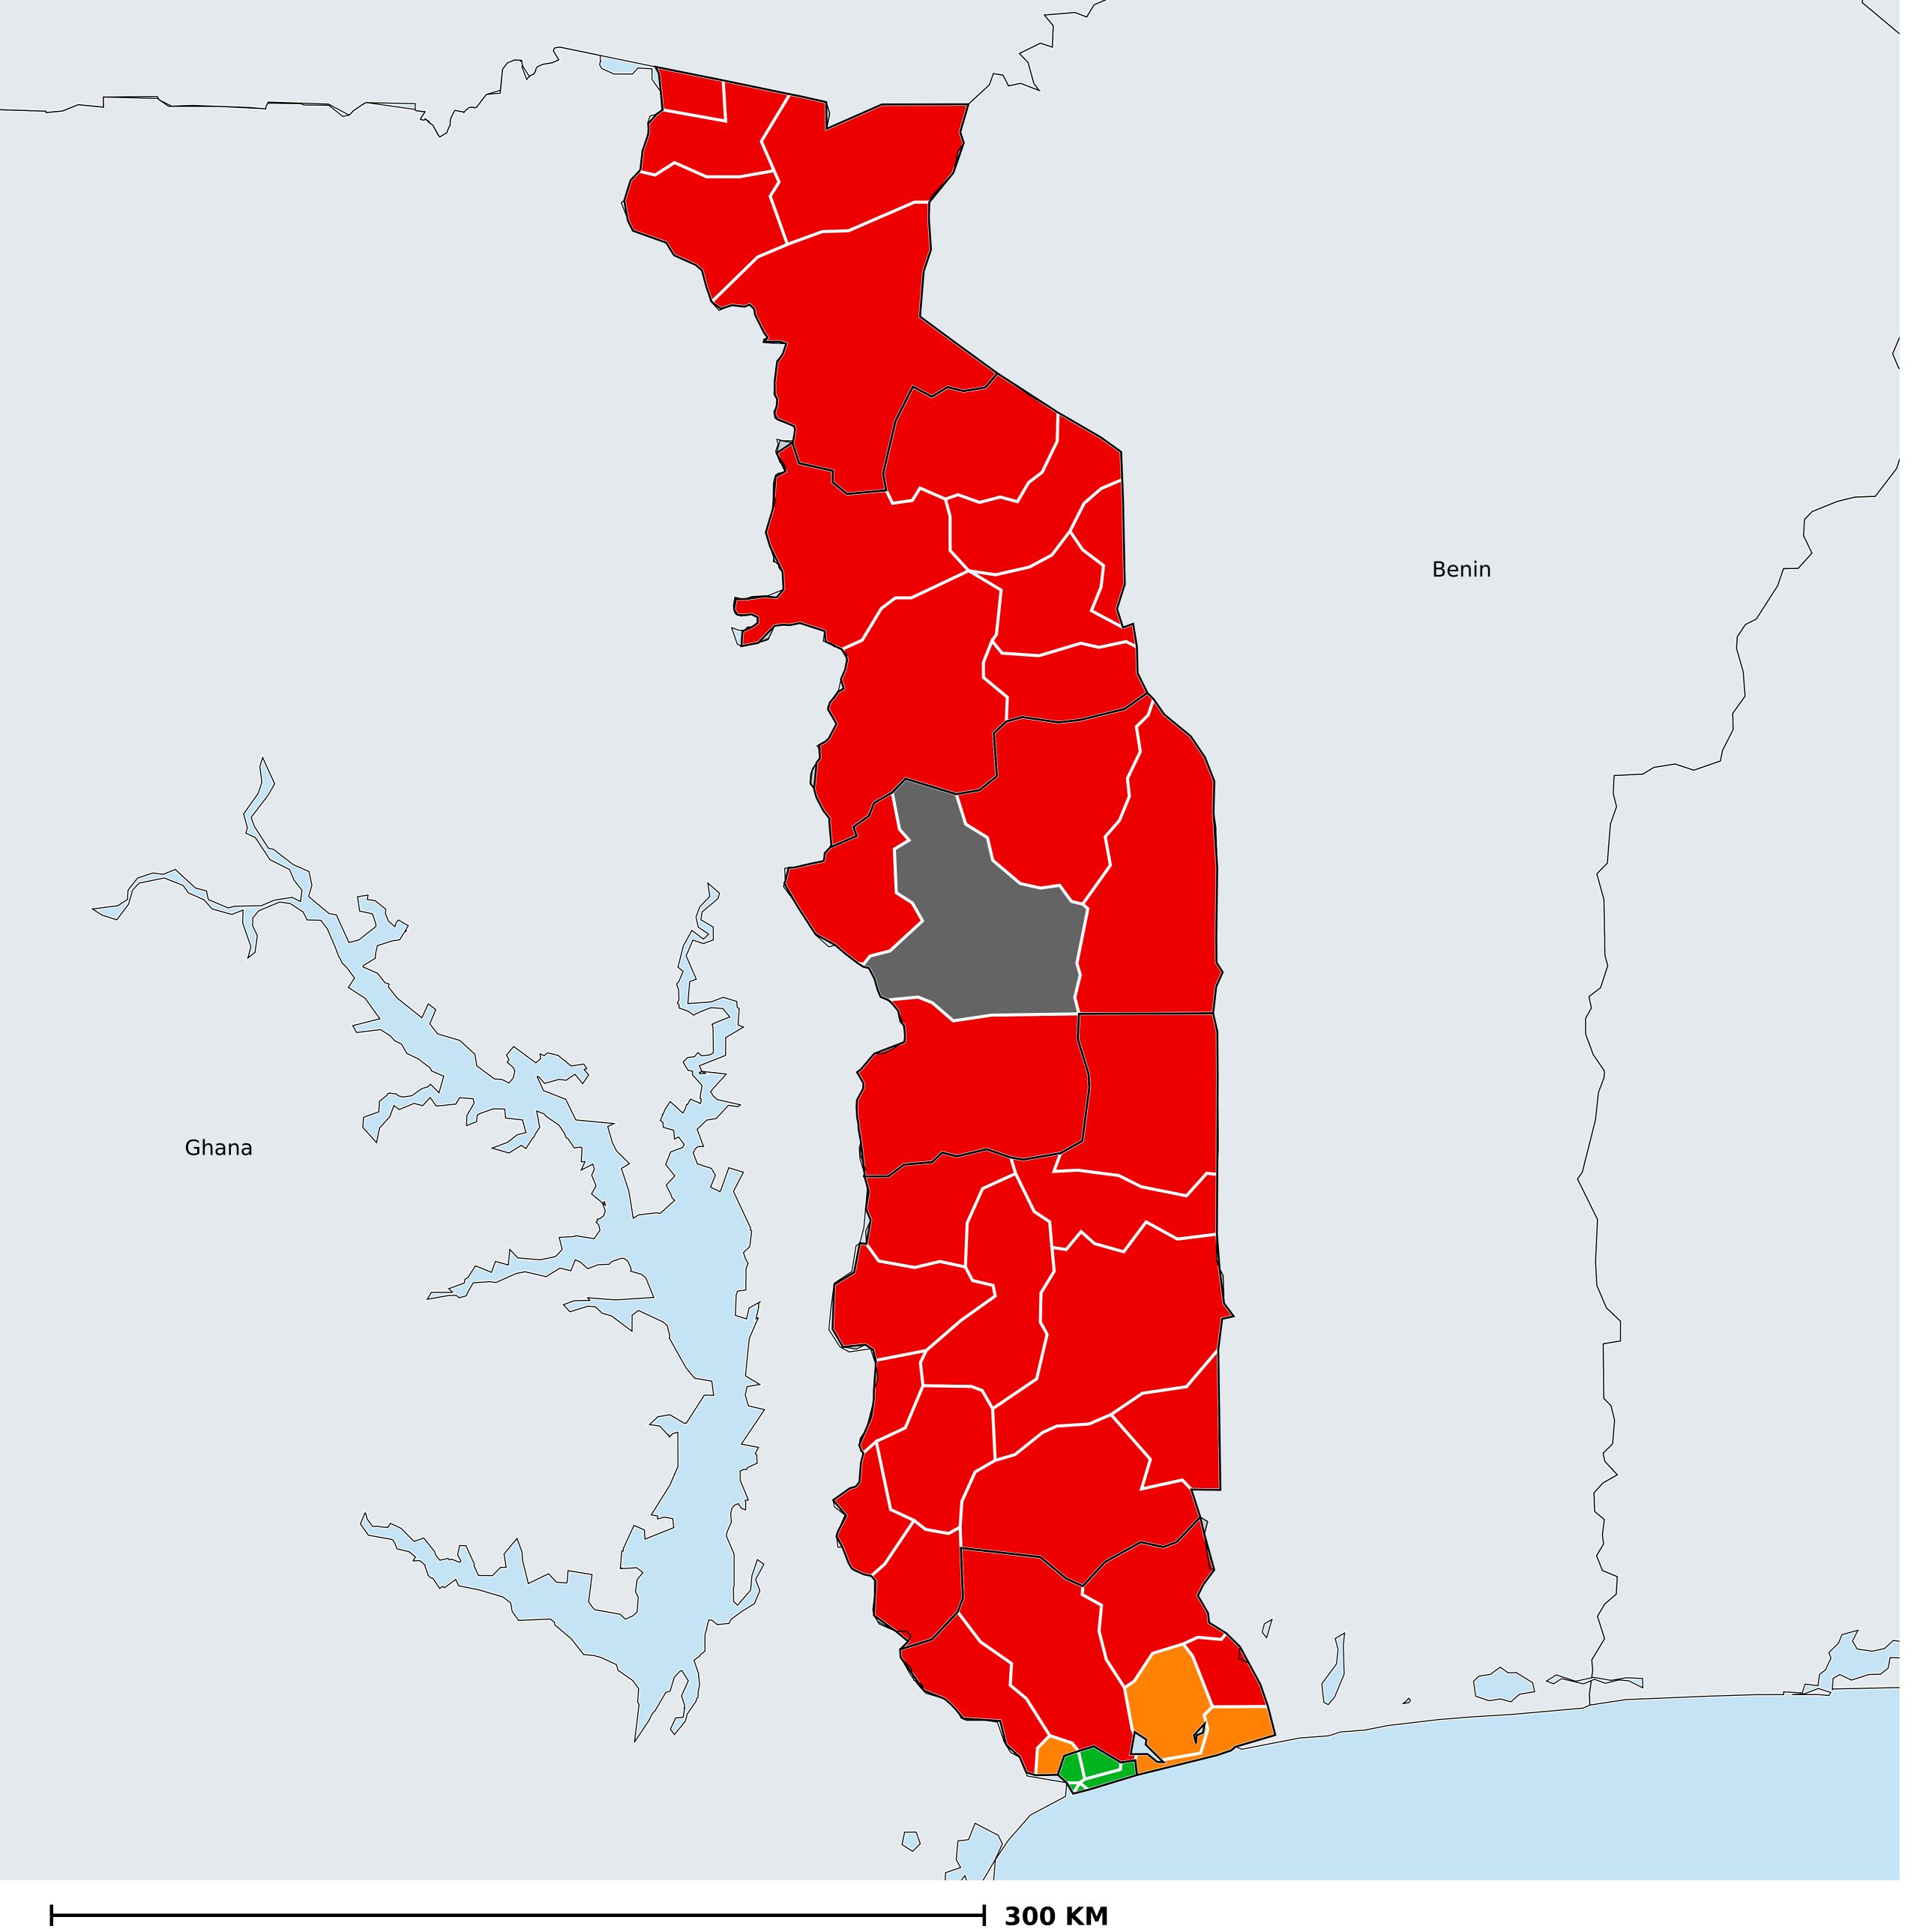

## Onchocerciasis > Endemicity

Not suitable for Onchocerciasis

Endemic (requiring MDA)

Unknown (under LF MDA)

Under post-intervention surveillance

Unknown (consider Oncho Elimination Mapping)

No data available

Boundaries, names and designations used here do not imply expression of WHO opinion concerning the legal status of any country, territory or area, or of its authorities, or concerning delimitation of frontiers or boundaries. Dotted / dashed lines represent approximate border lines for which there may not yet be full agreement.

## **Data Source:**

Data provided by health ministries to ESPEN through WHO reporting processes. All reasonable precautions have been taken to verify this information

Copyright 2023 WHO. All rights reserved. Generated 19 September 2023