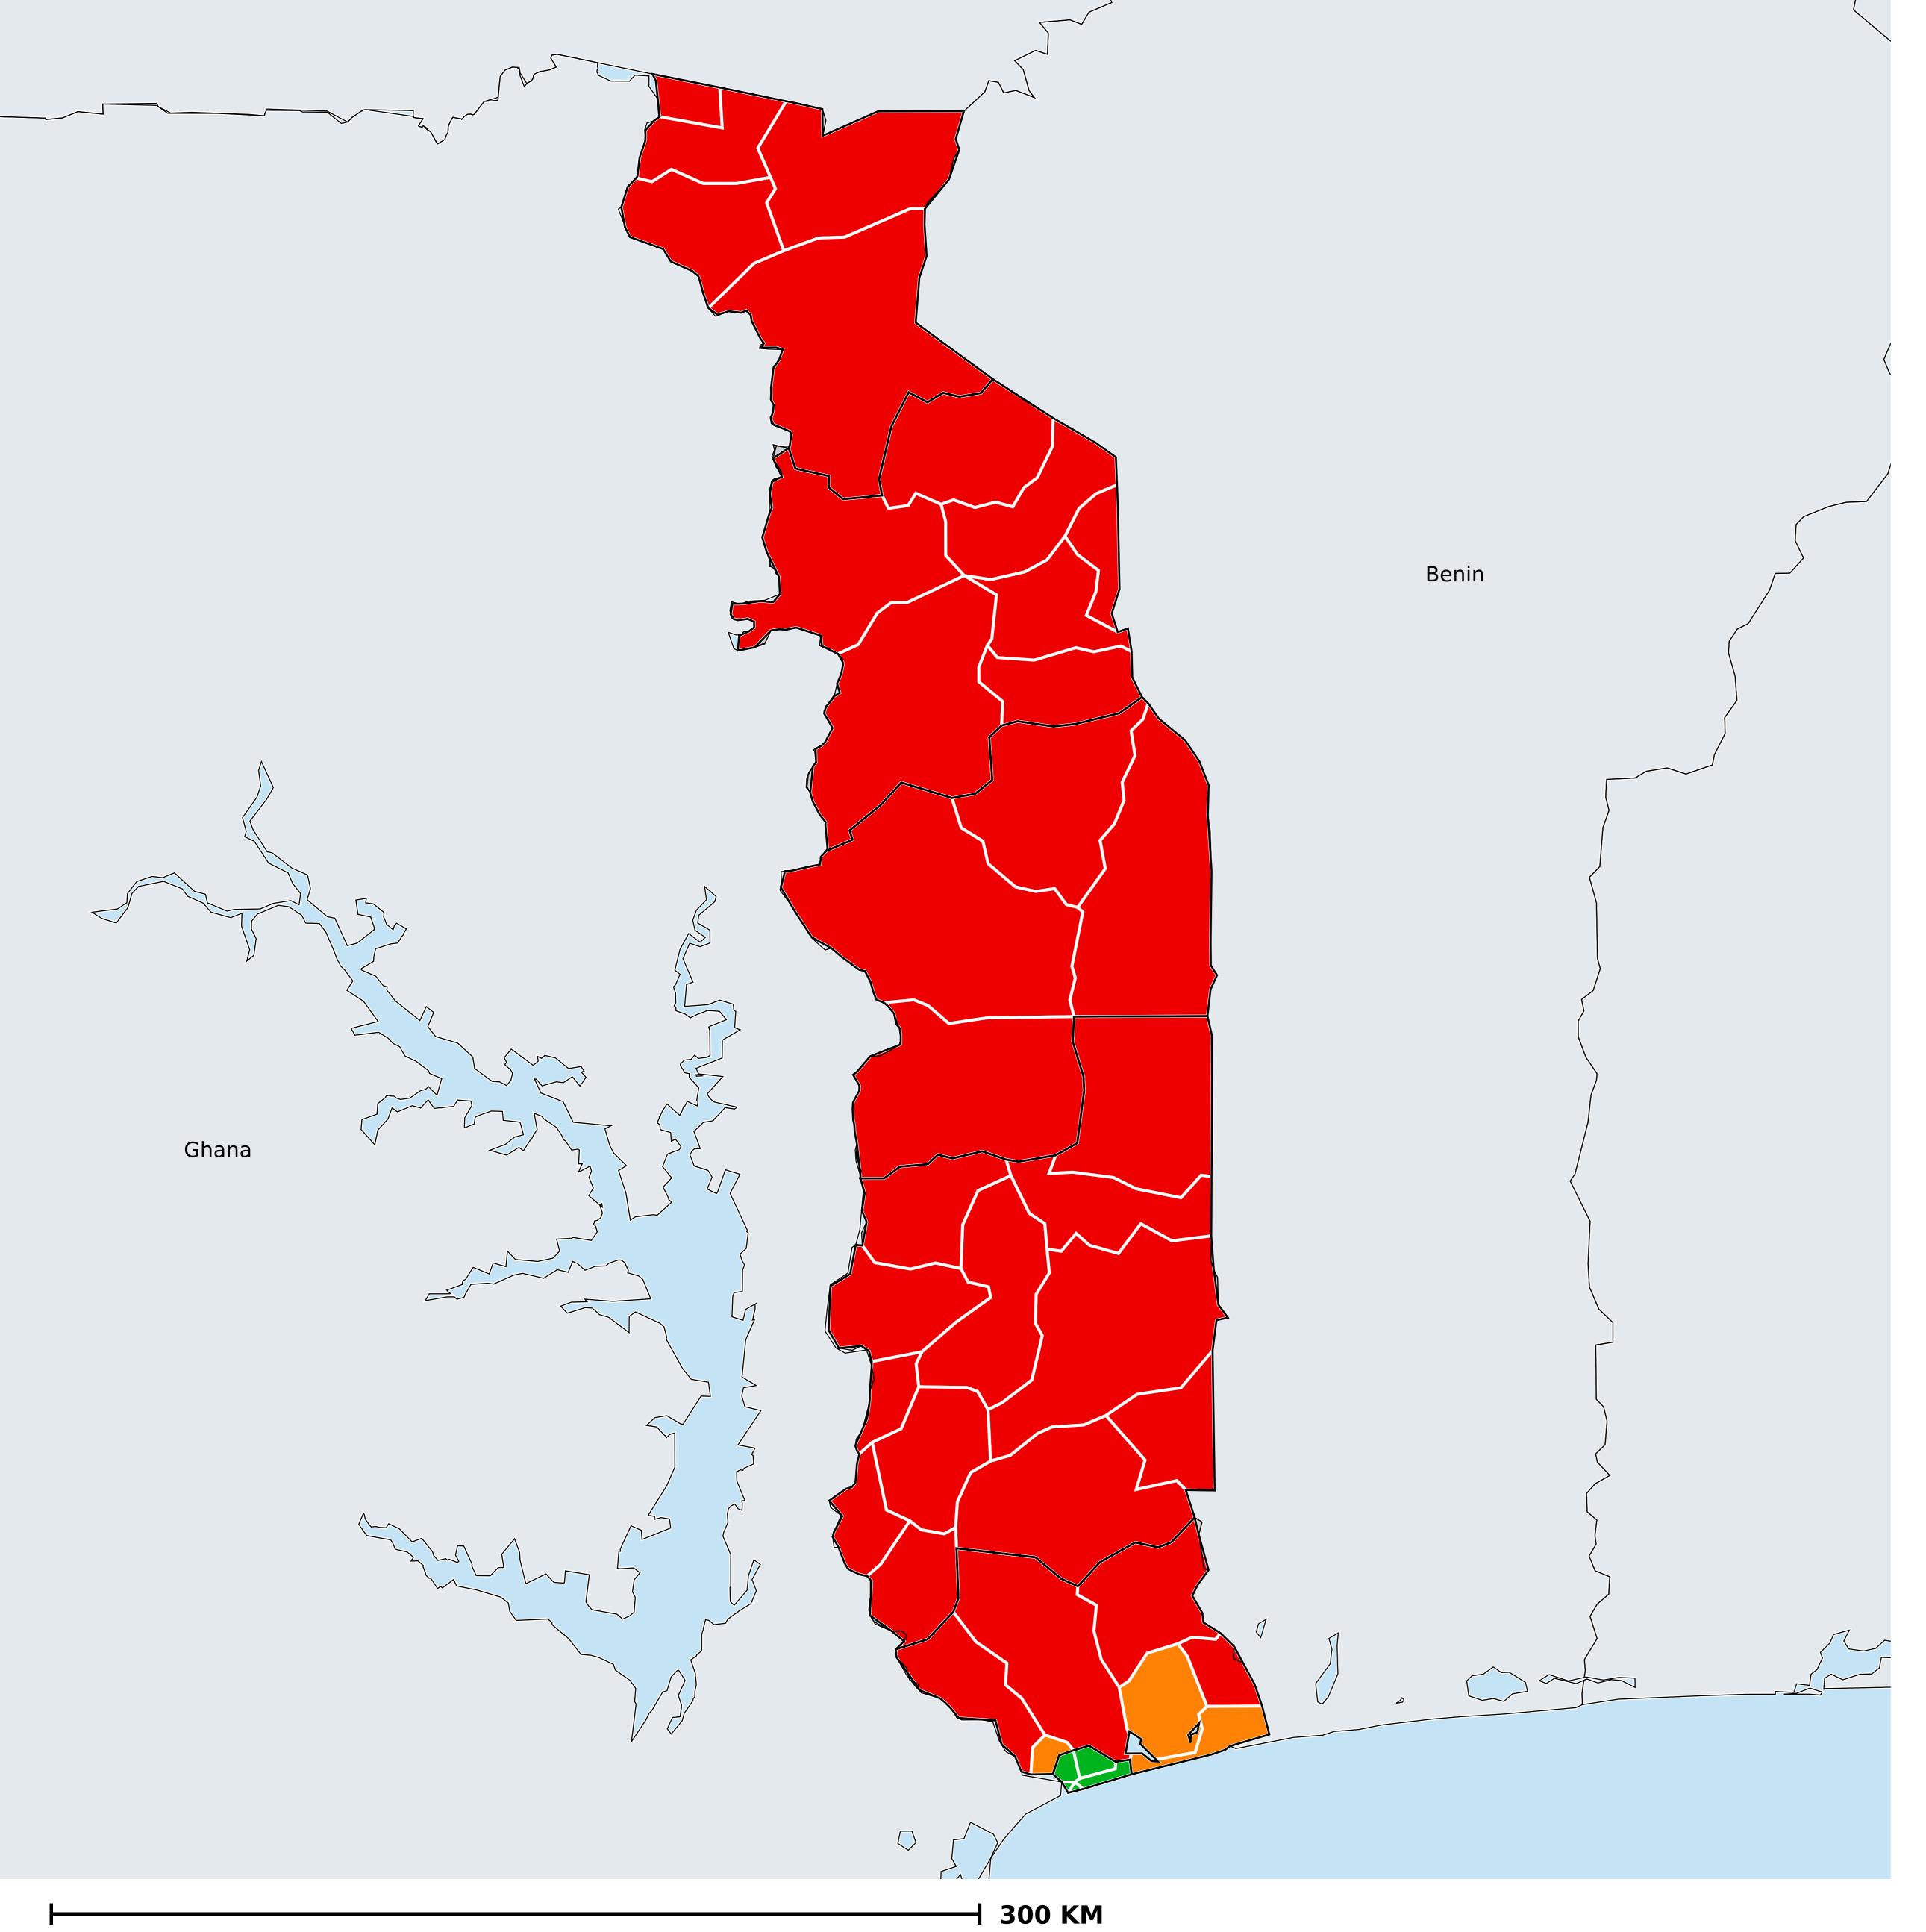

## Togo (2017)

## Status of Onchocerciasis Elimination

## Onchocerciasis > Endemicity

Not suitable for Onchocerciasis

Endemic (requiring MDA)

Unknown (under LF MDA)

Under post-intervention surveillance

Unknown (consider Oncho Elimination Mapping)

No data available

Boundaries, names and designations used here do not imply expression of WHO opinion concerning the legal status of any country, territory or area, or of its authorities, or concerning delimitation of frontiers or boundaries. Dotted / dashed lines represent approximate border lines for which there may not yet be full agreement.