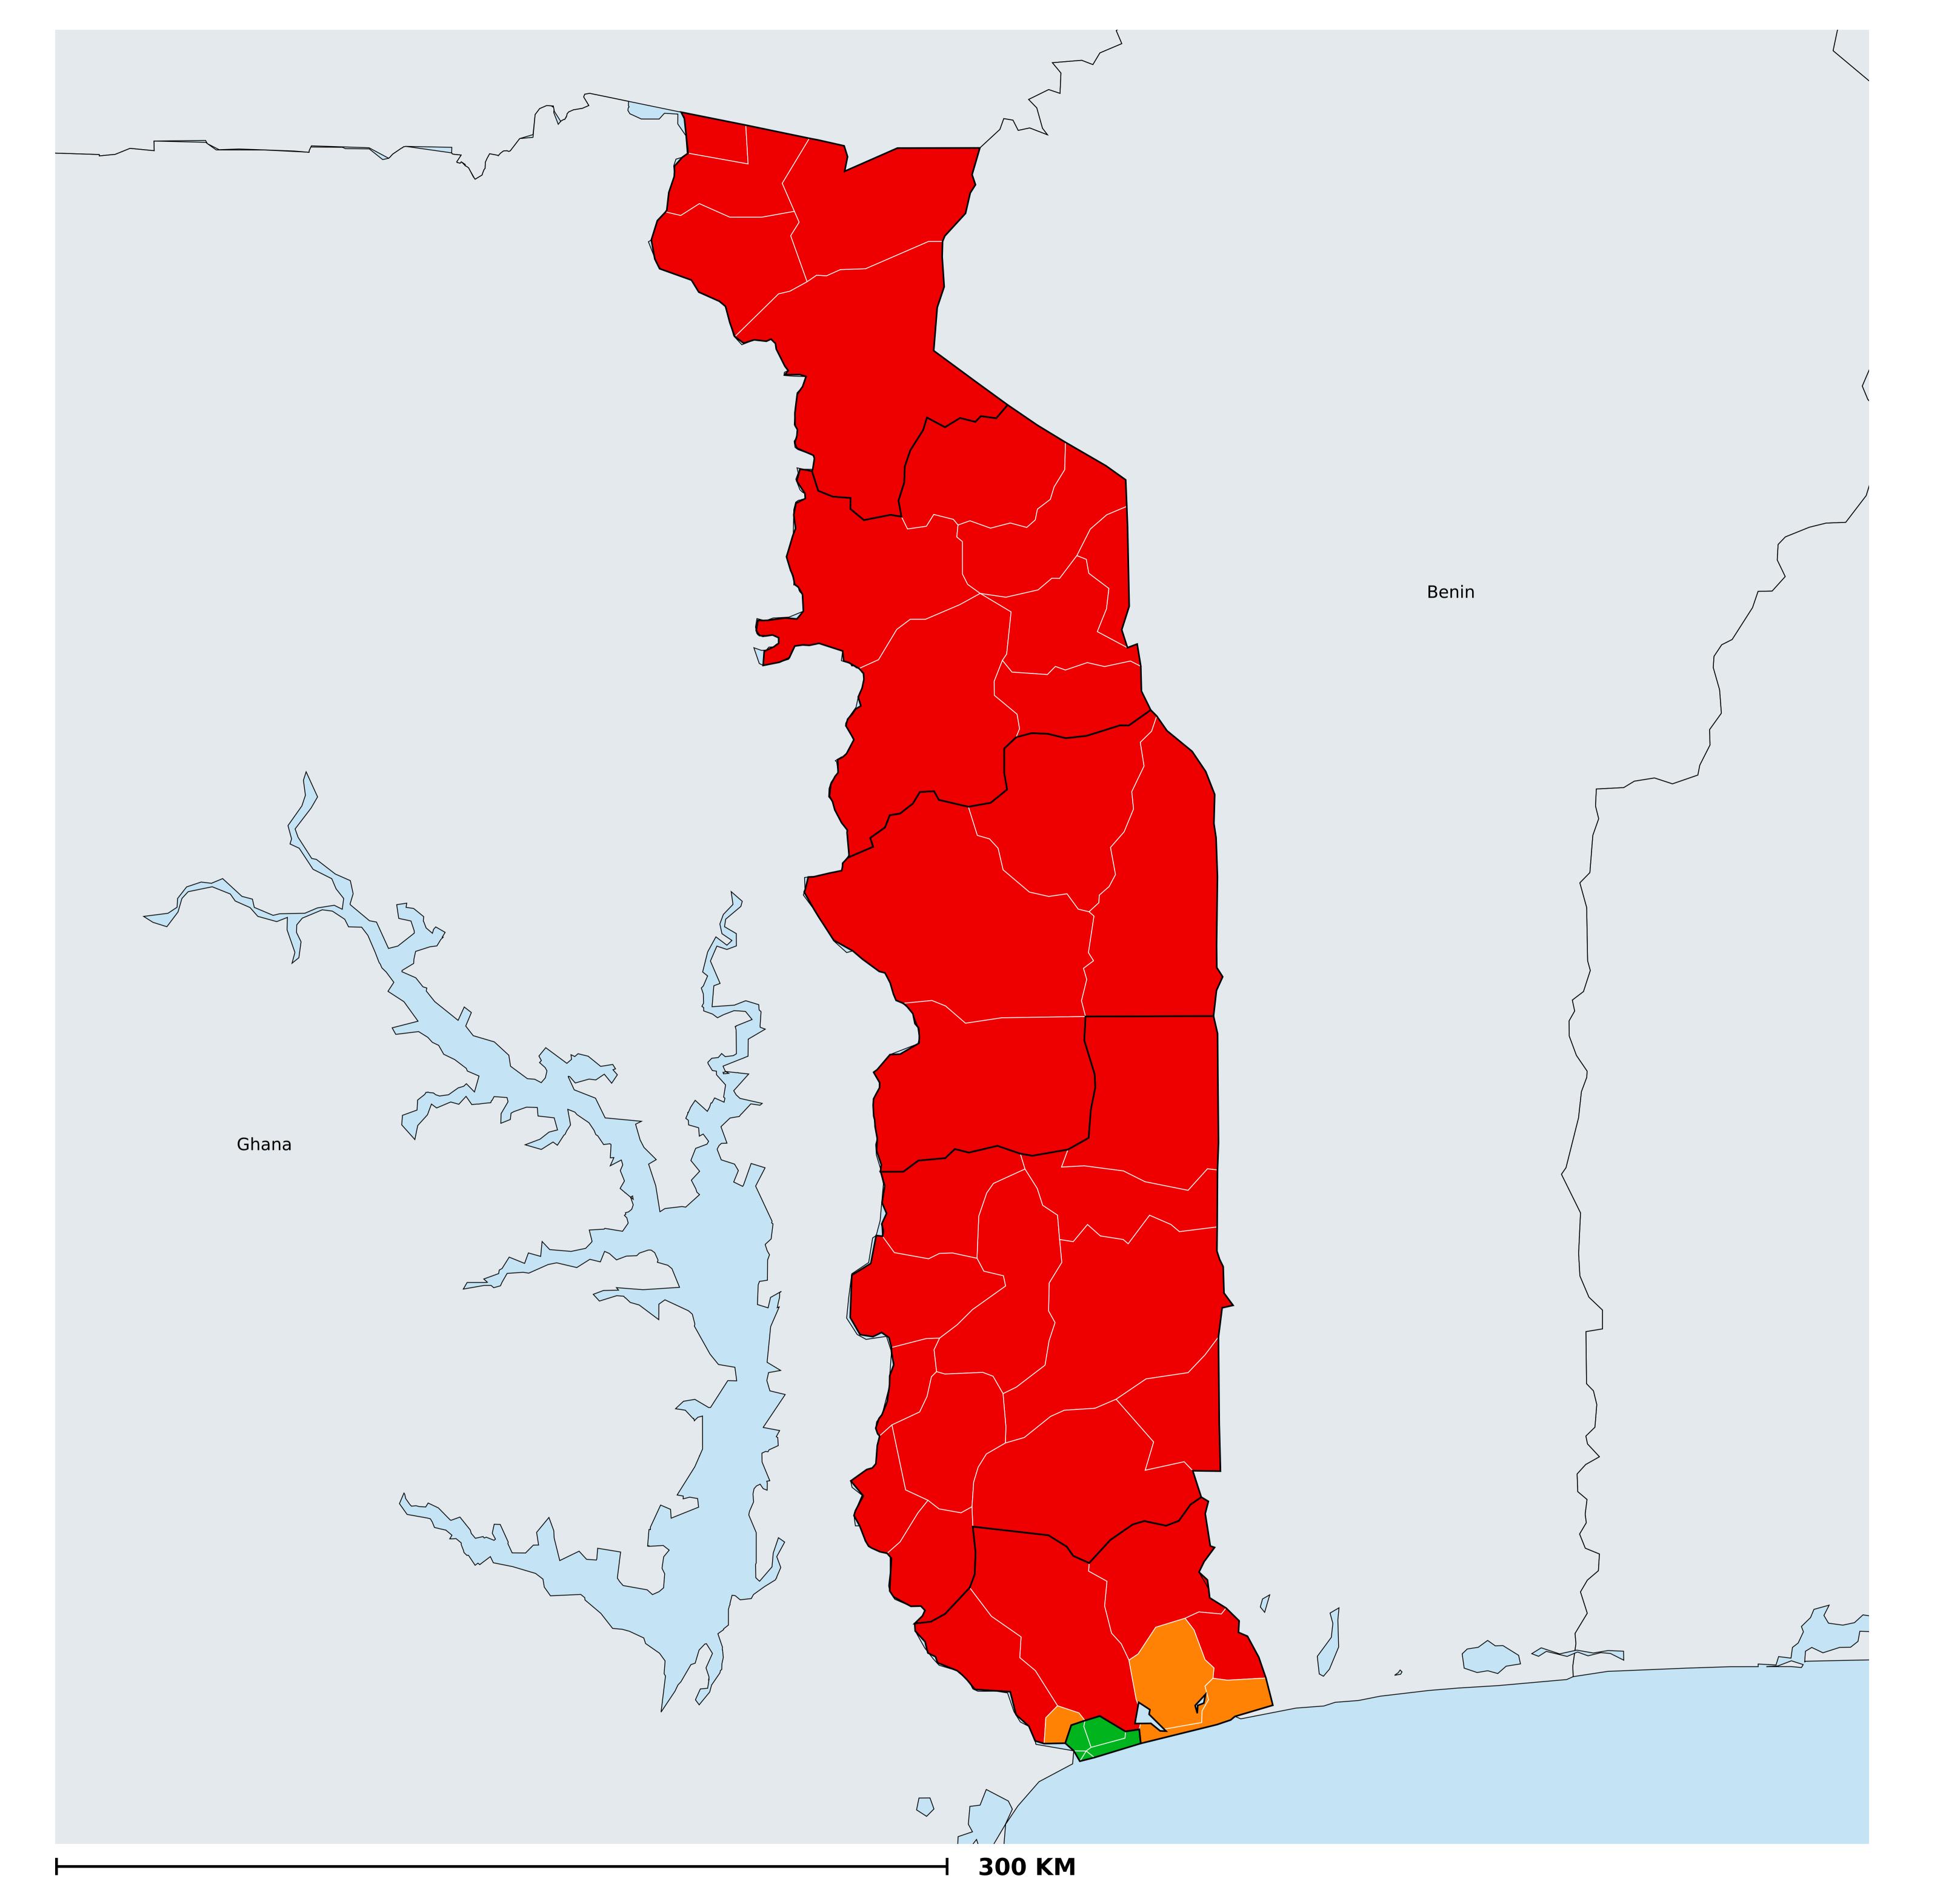

## **Togo (2015)** Status of Onchocerciasis Elimination

Boundaries, names and designations used here do not imply expression of WHO opinion concerning the legal status of any country, territory or area, or of its authorities, or

## Onchocerciasis > Endemicity

Not suitable for Onchocerciasis
Endemic (requiring MDA)
Unknown (under LF MDA)
Under post-intervention surveillance
Unknown (consider Oncho Elimination Mapping)
No data available

**Data Source:** Data provided by health ministries to ESPEN through WHO reporting processes. All reasonable precautions have been taken to verify this information Copyright 2023 WHO. All rights reserved. Generated 19 September 2023