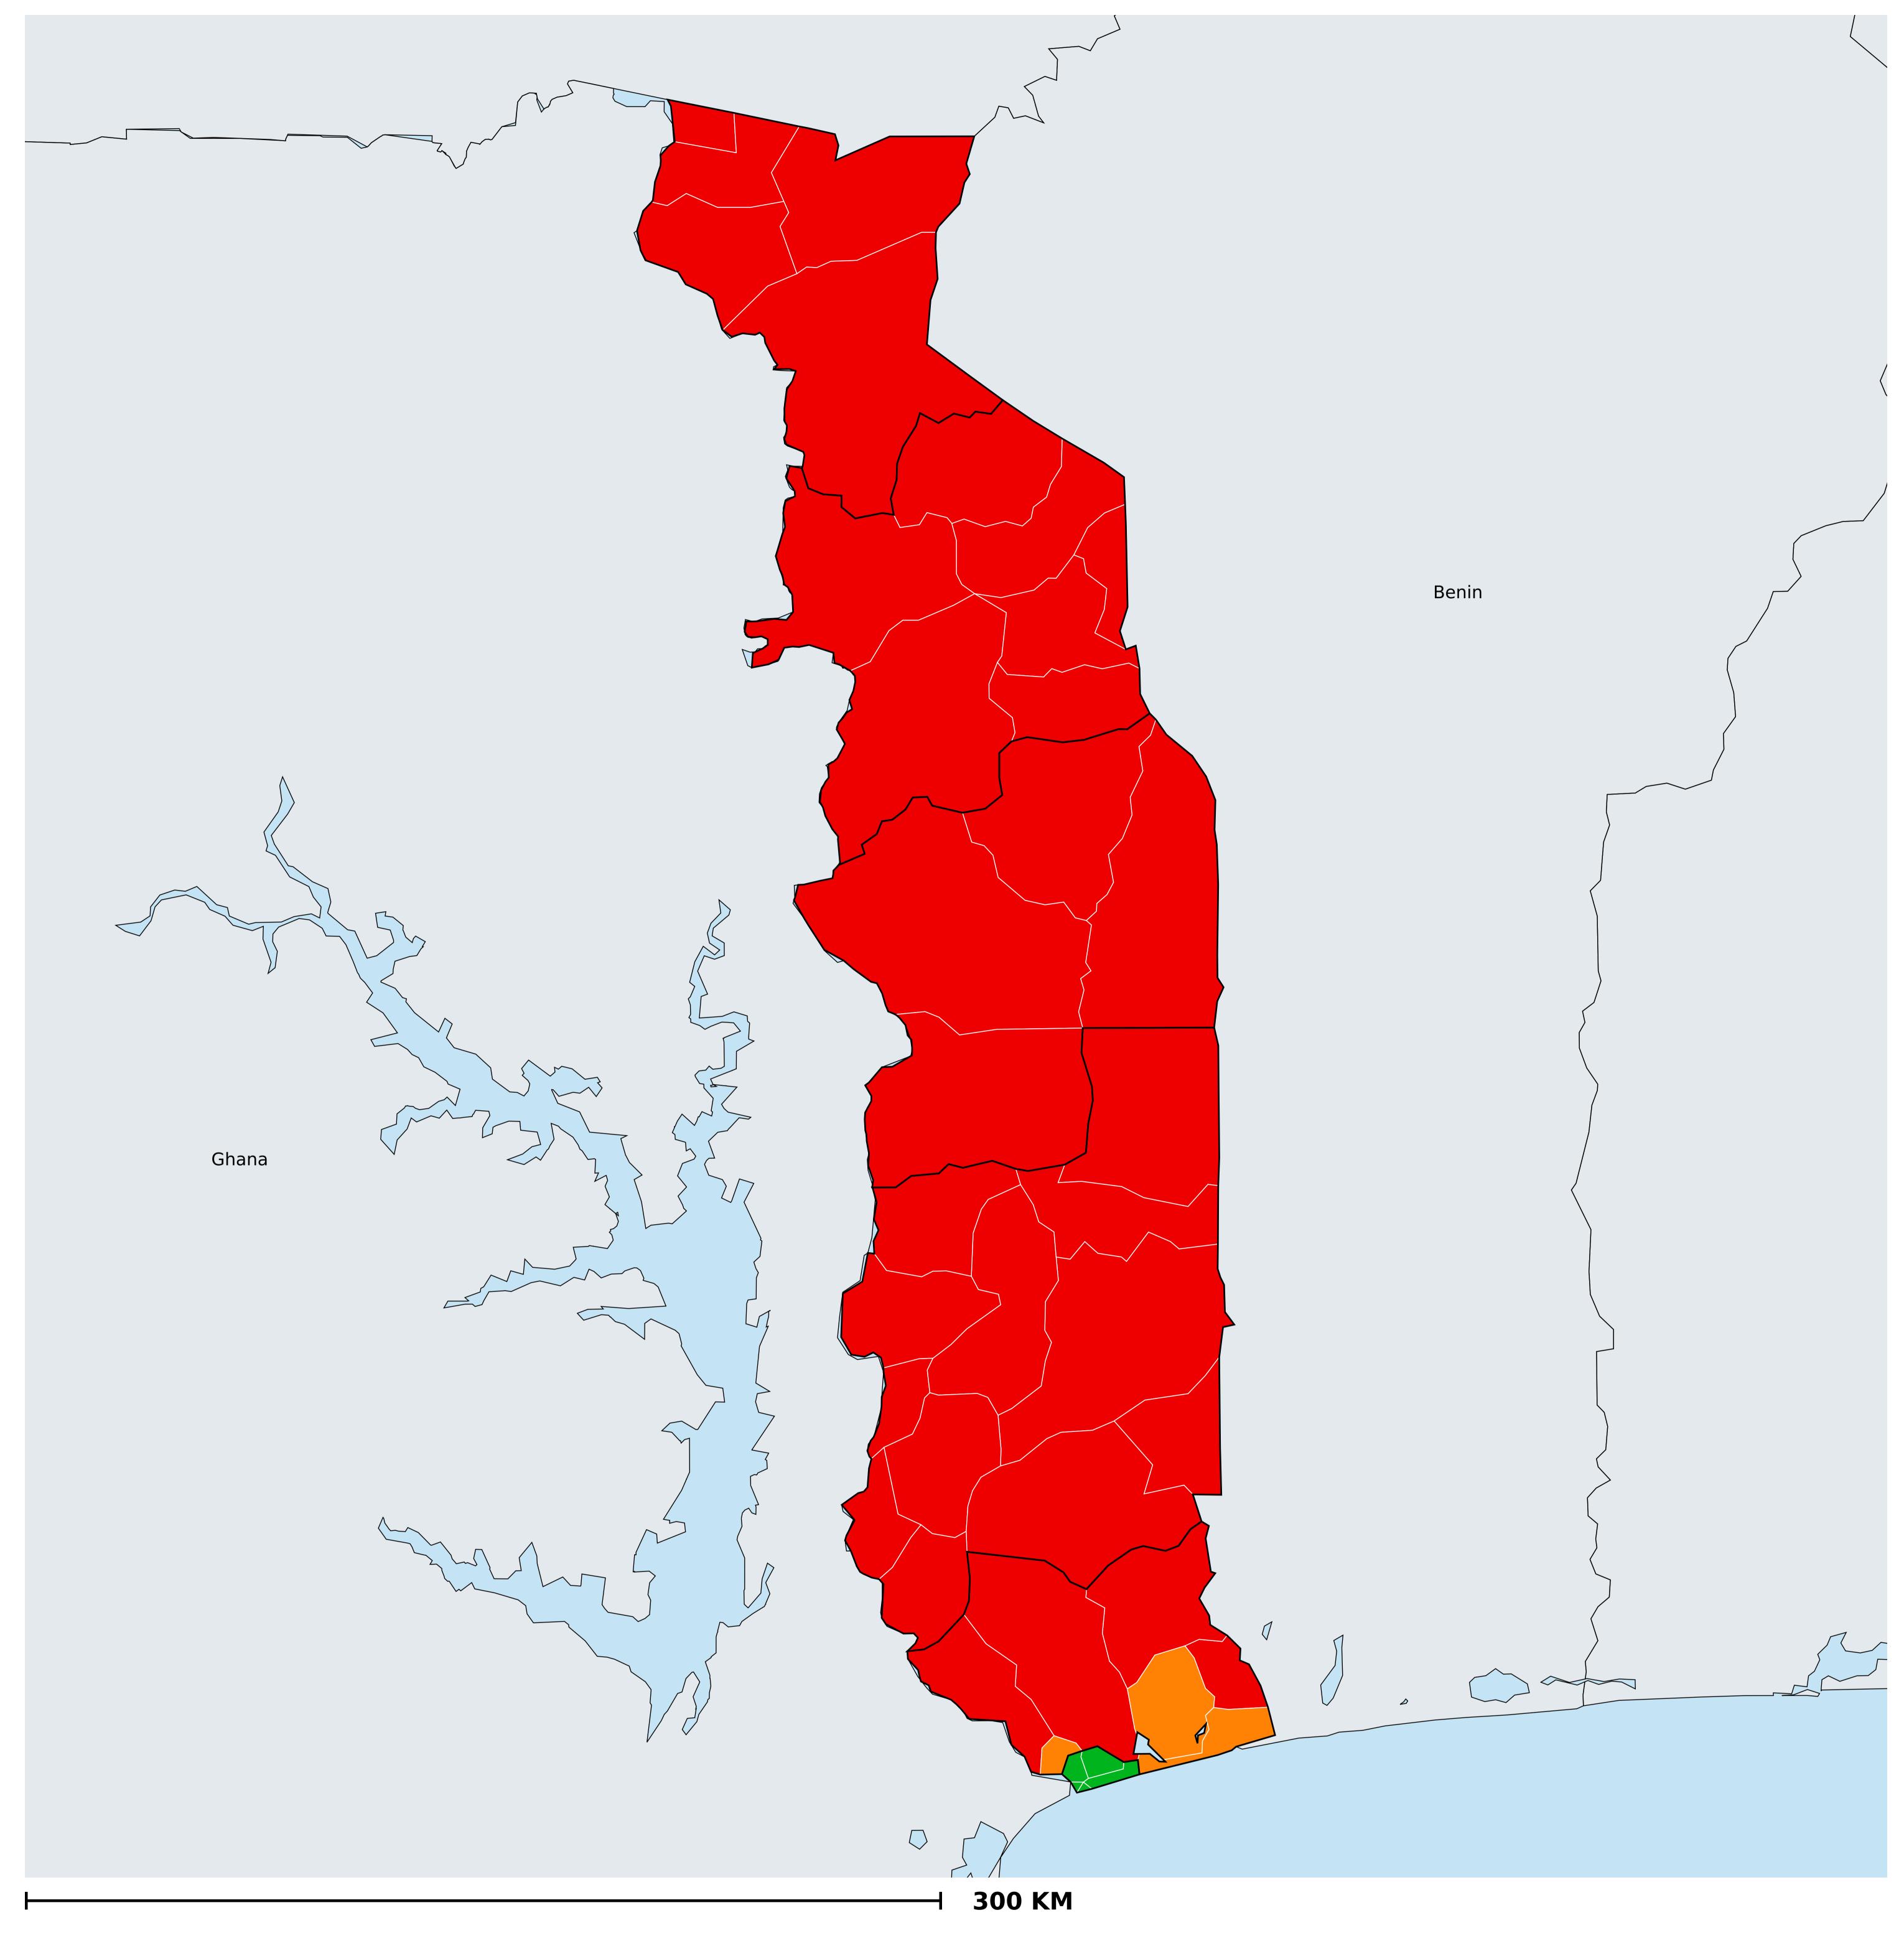

## Togo (2014)

## Status of Onchocerciasis Elimination

Boundaries, names and designations used here do not imply expression of WHO opinion concerning the legal status of any country, territory or area, or of its authorities, or concerning delimitation of frontiers or boundaries. Dotted / dashed lines represent approximate border lines for which there may not yet be full agreement.

## Onchocerciasis > Endemicity

Not suitable for Onchocerciasis

Endemic (requiring MDA)

Unknown (under LF MDA)

Under post-intervention surveillance

Unknown (consider Oncho Elimination Mapping)

No data available