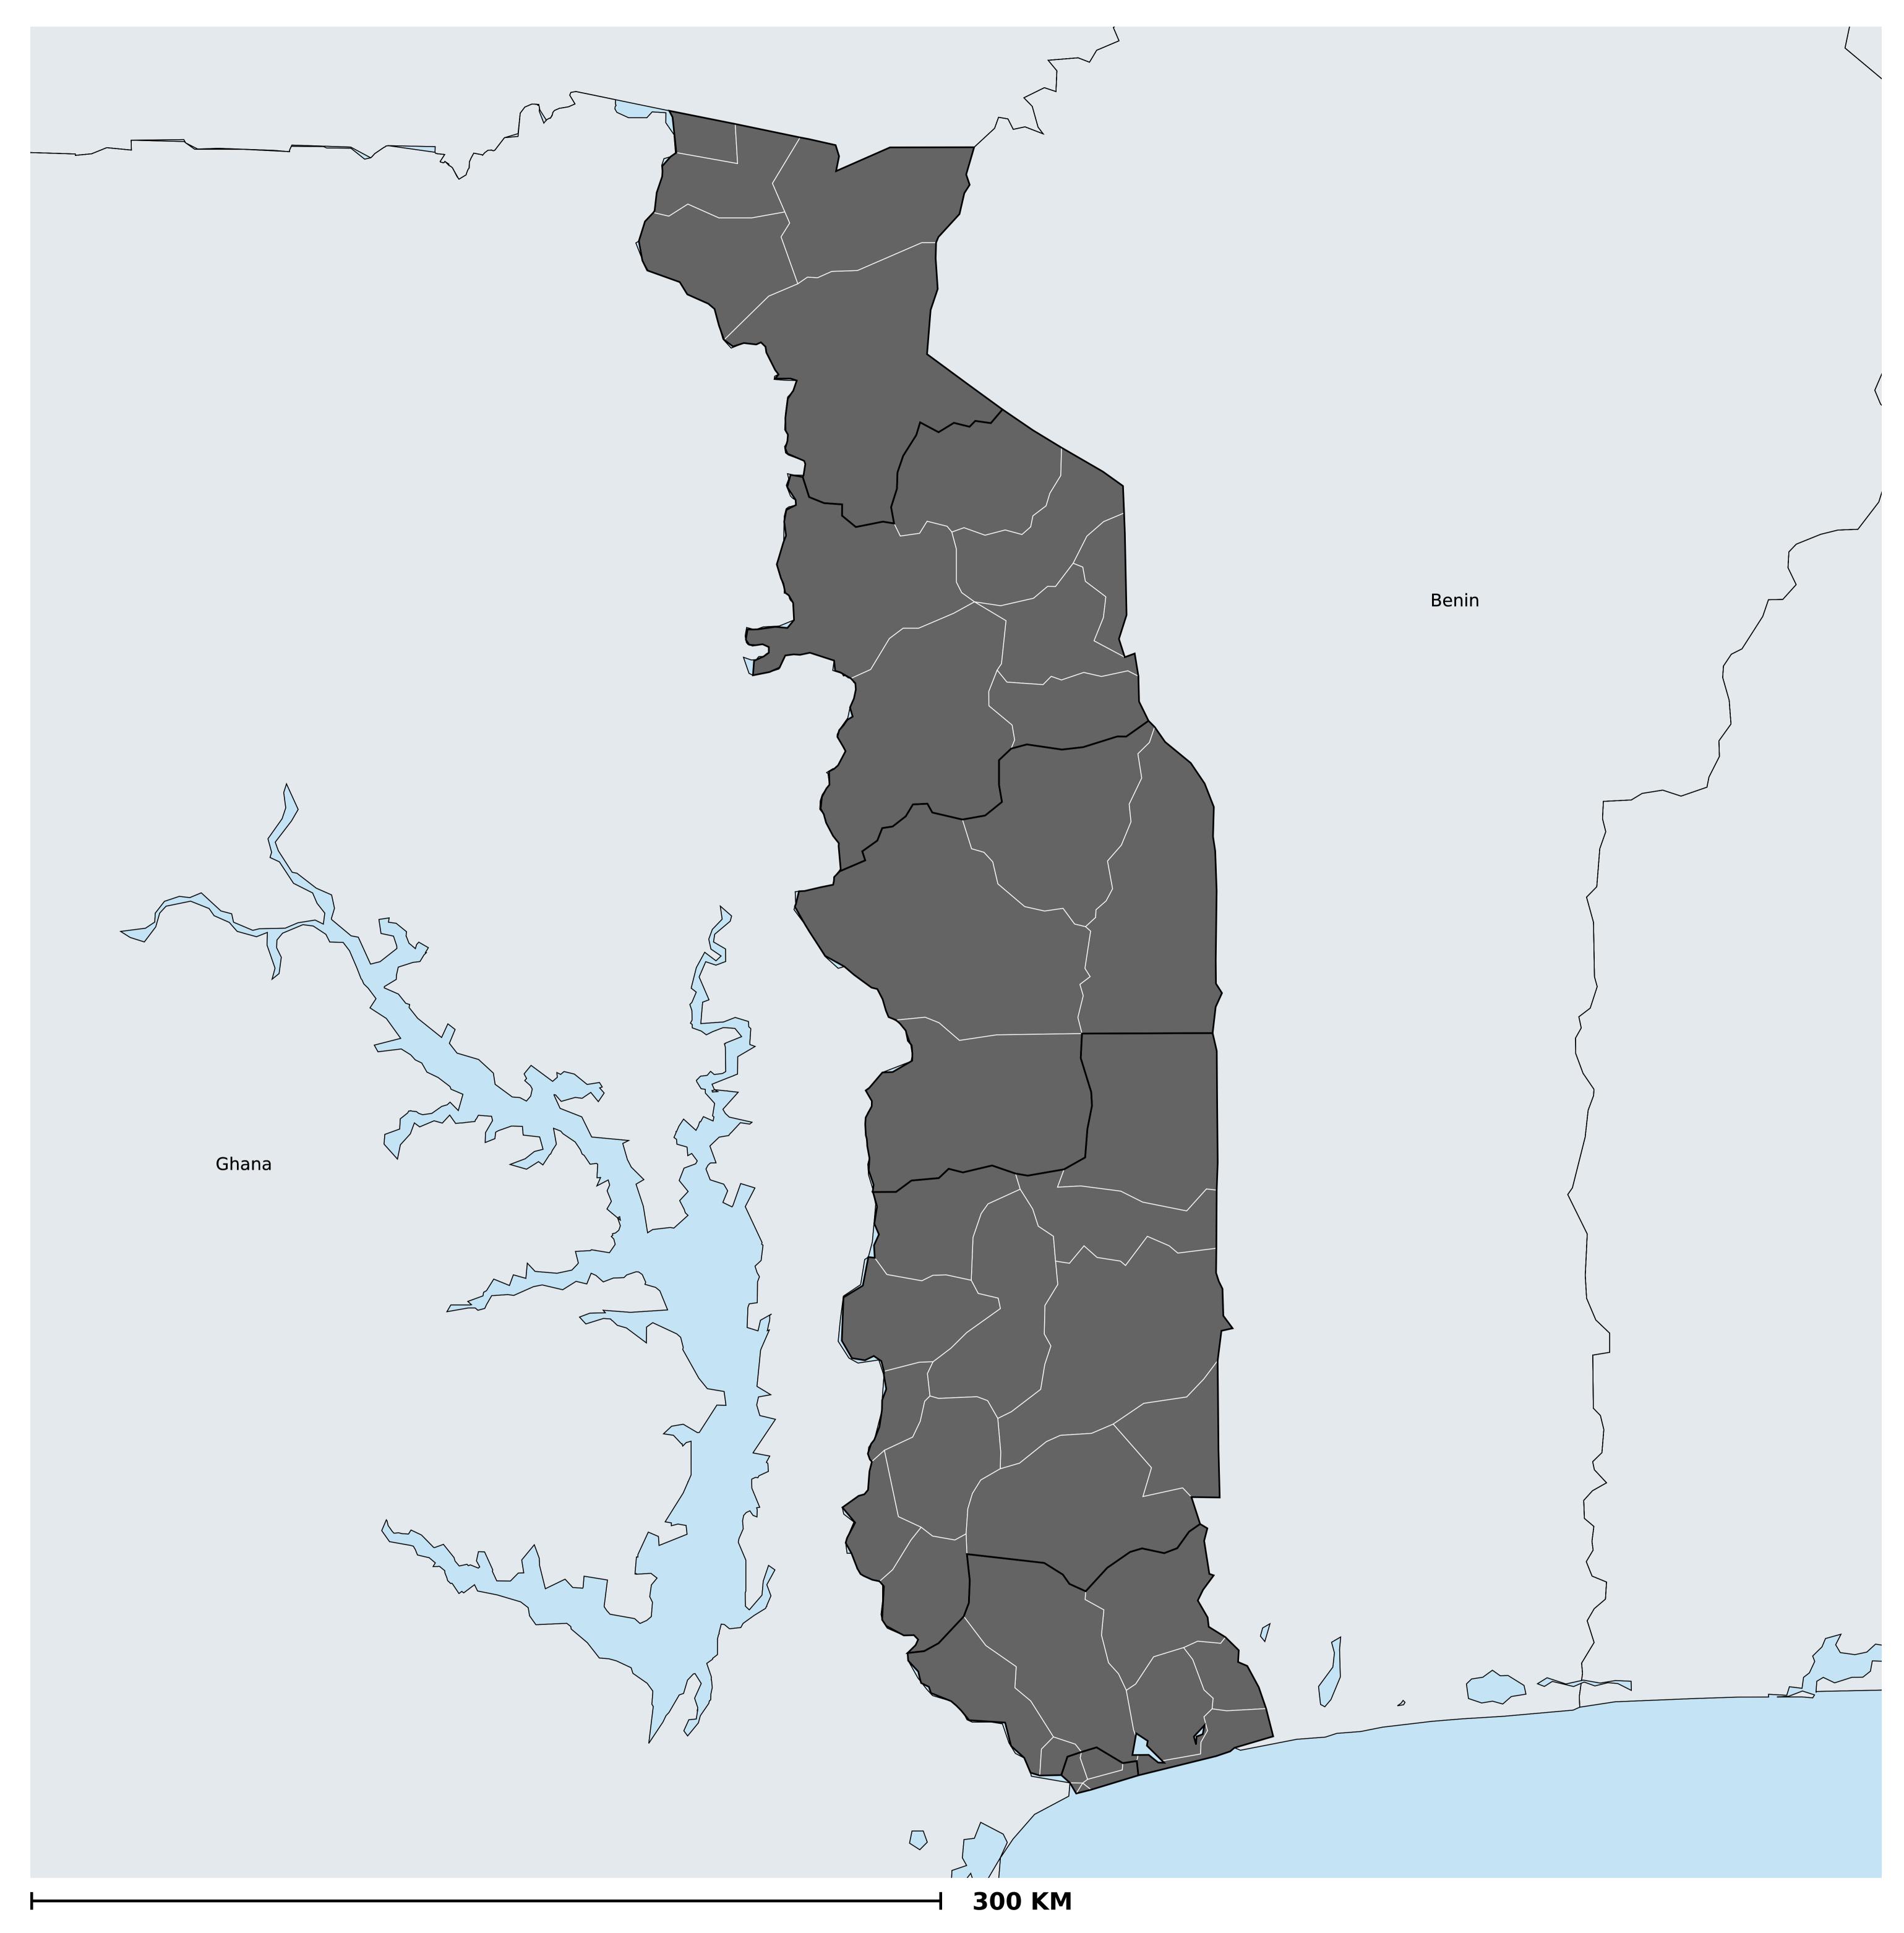

## Togo (2013)

## Status of Onchocerciasis Elimination

Boundaries, names and designations used here do not imply expression of WHO opinion concerning the legal status of any country, territory or area, or of its authorities, or concerning delimitation of frontiers or boundaries. Dotted / dashed lines represent approximate border lines for which there may not yet be full agreement.

## Onchocerciasis > Endemicity

Not suitable for Onchocerciasis

Endemic (requiring MDA)

Unknown (under LF MDA)

Under post-intervention surveillance

Unknown (consider Oncho Elimination Mapping)

No data available