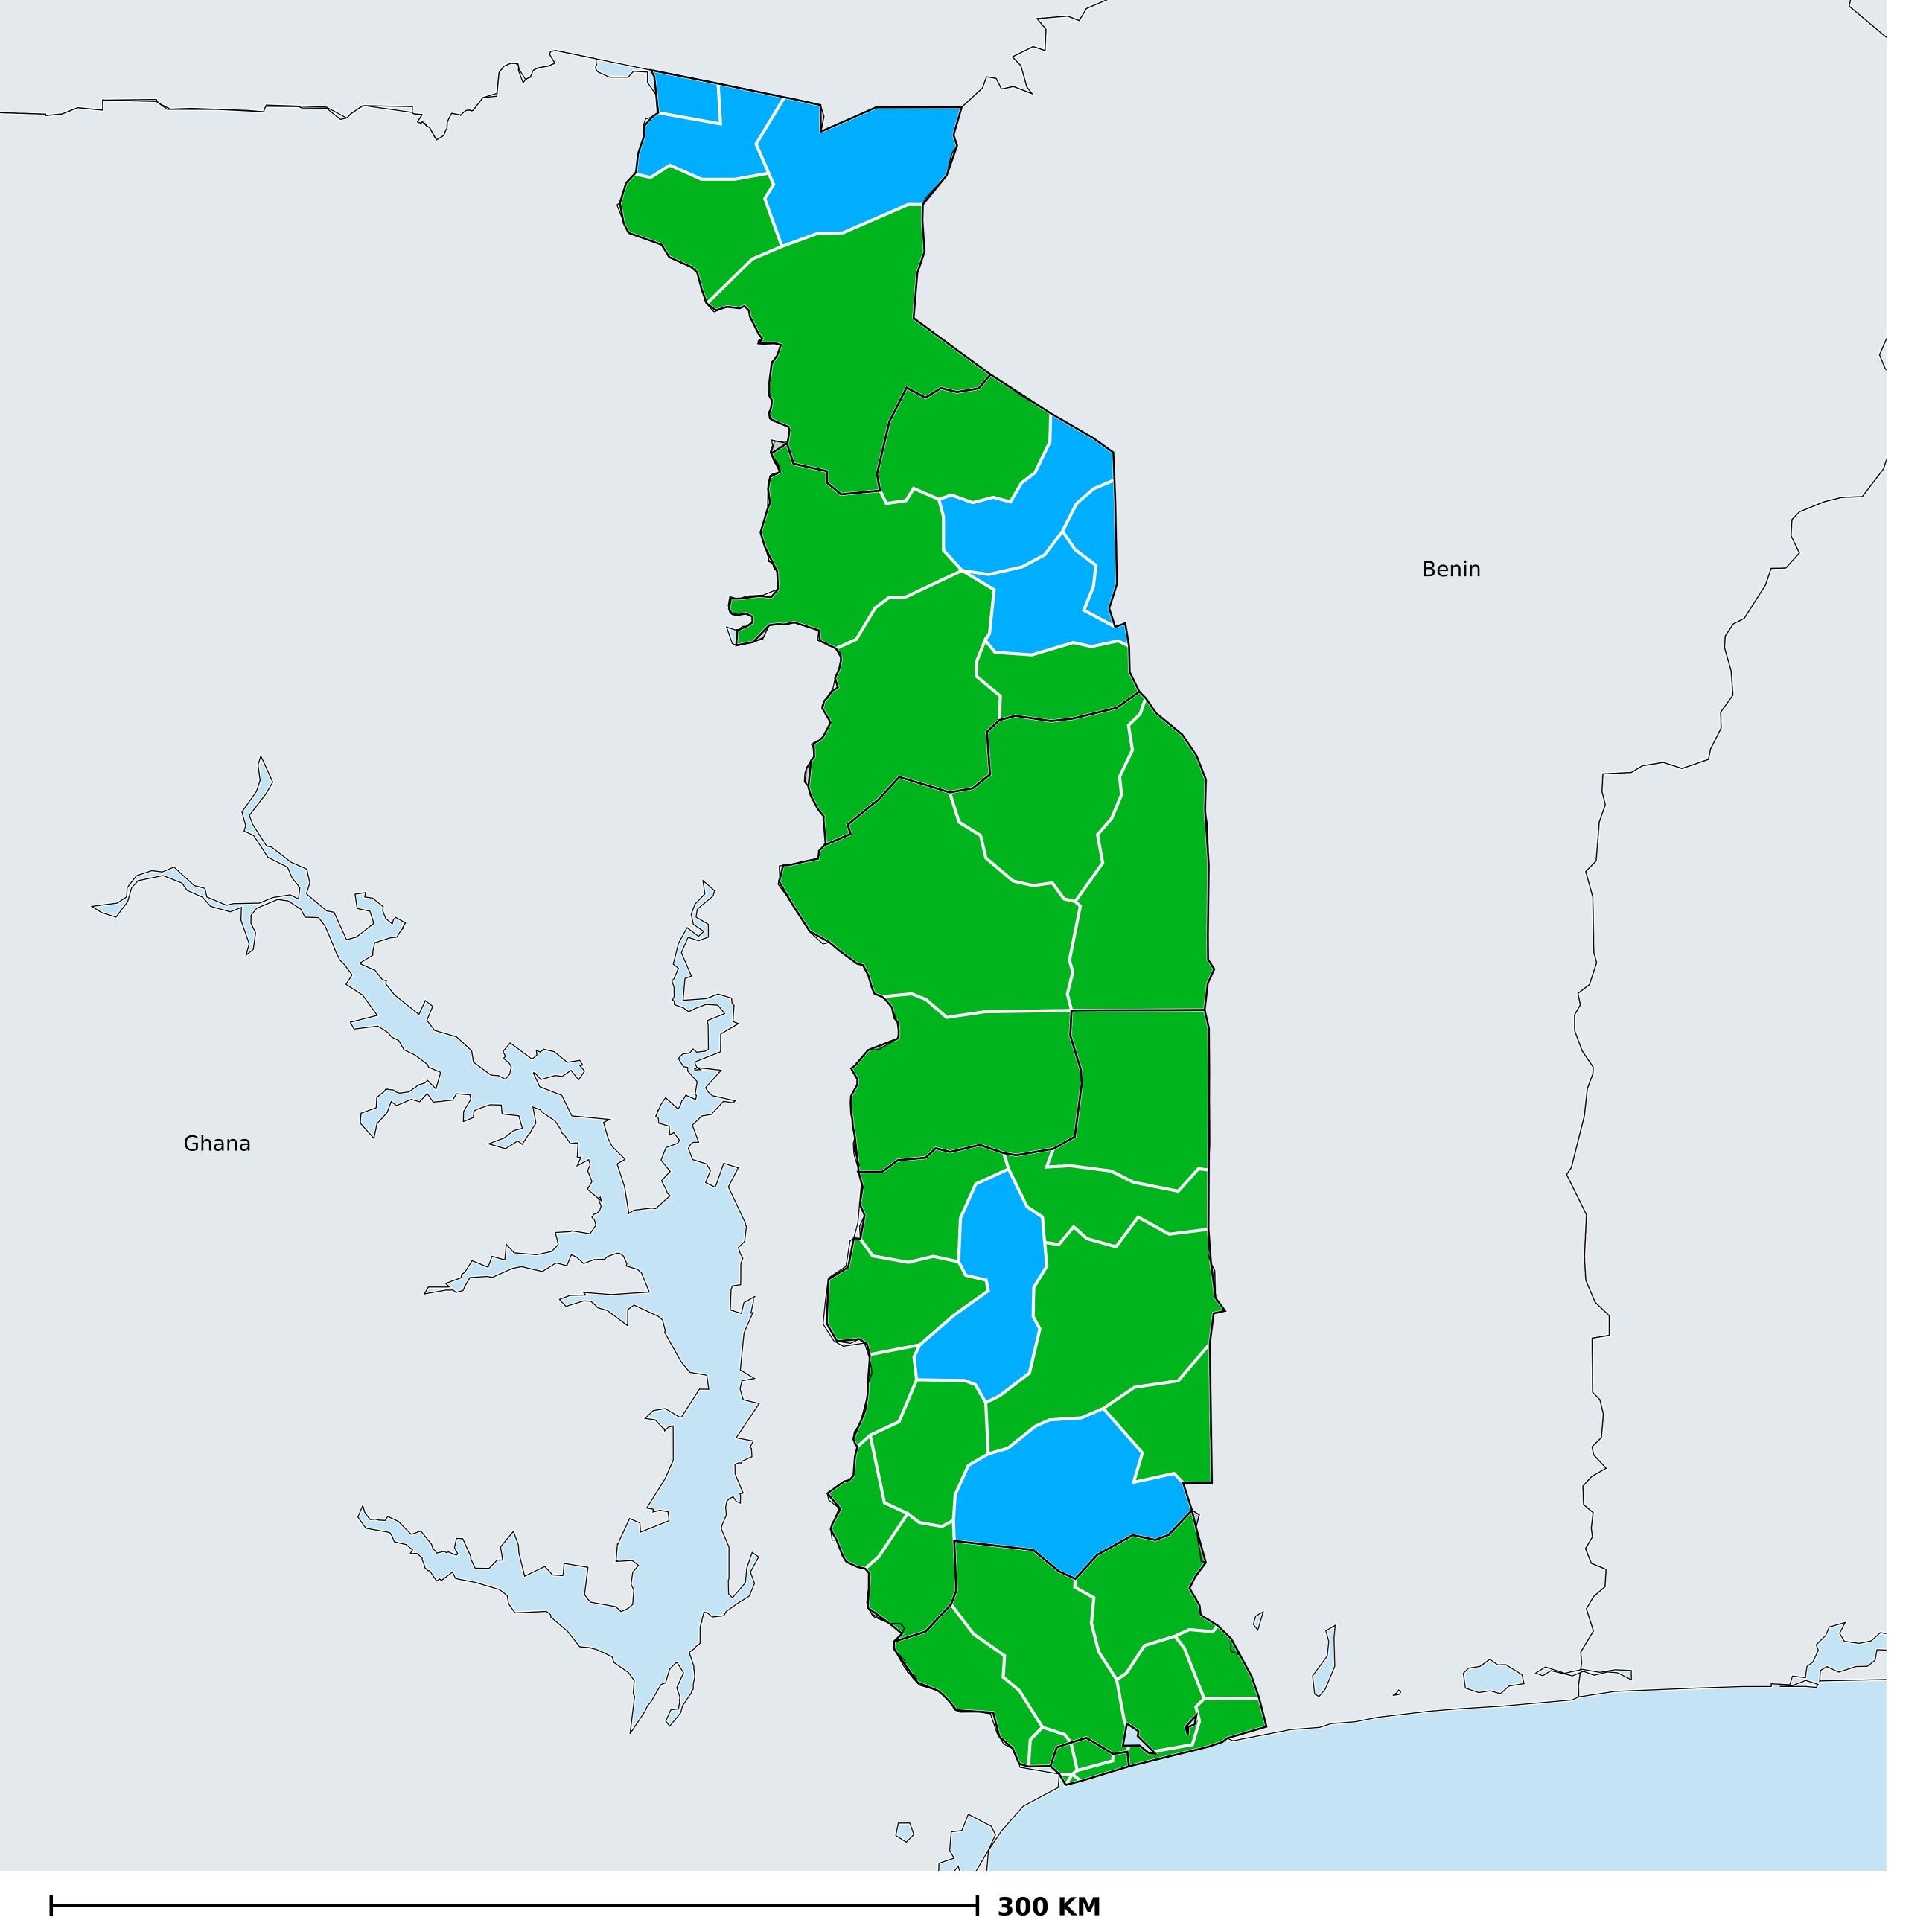

## Geographic MDA/PC coverage of Lymphatic filariasis

Lymphatic filariasis > MDA/PC coverage > Geographic coverage

Non-endemic
Endemicity unknown
MDA not delivered - Endemic
MDA delivered
Under post-intervention surveillance
No data available

Boundaries, names and designations used here do not imply expression of WHO opinion concerning the legal status of any country, territory or area, or of its authorities, or concerning delimitation of frontiers or boundaries. Dotted / dashed lines represent approximate border lines for which there may not yet be full agreement.