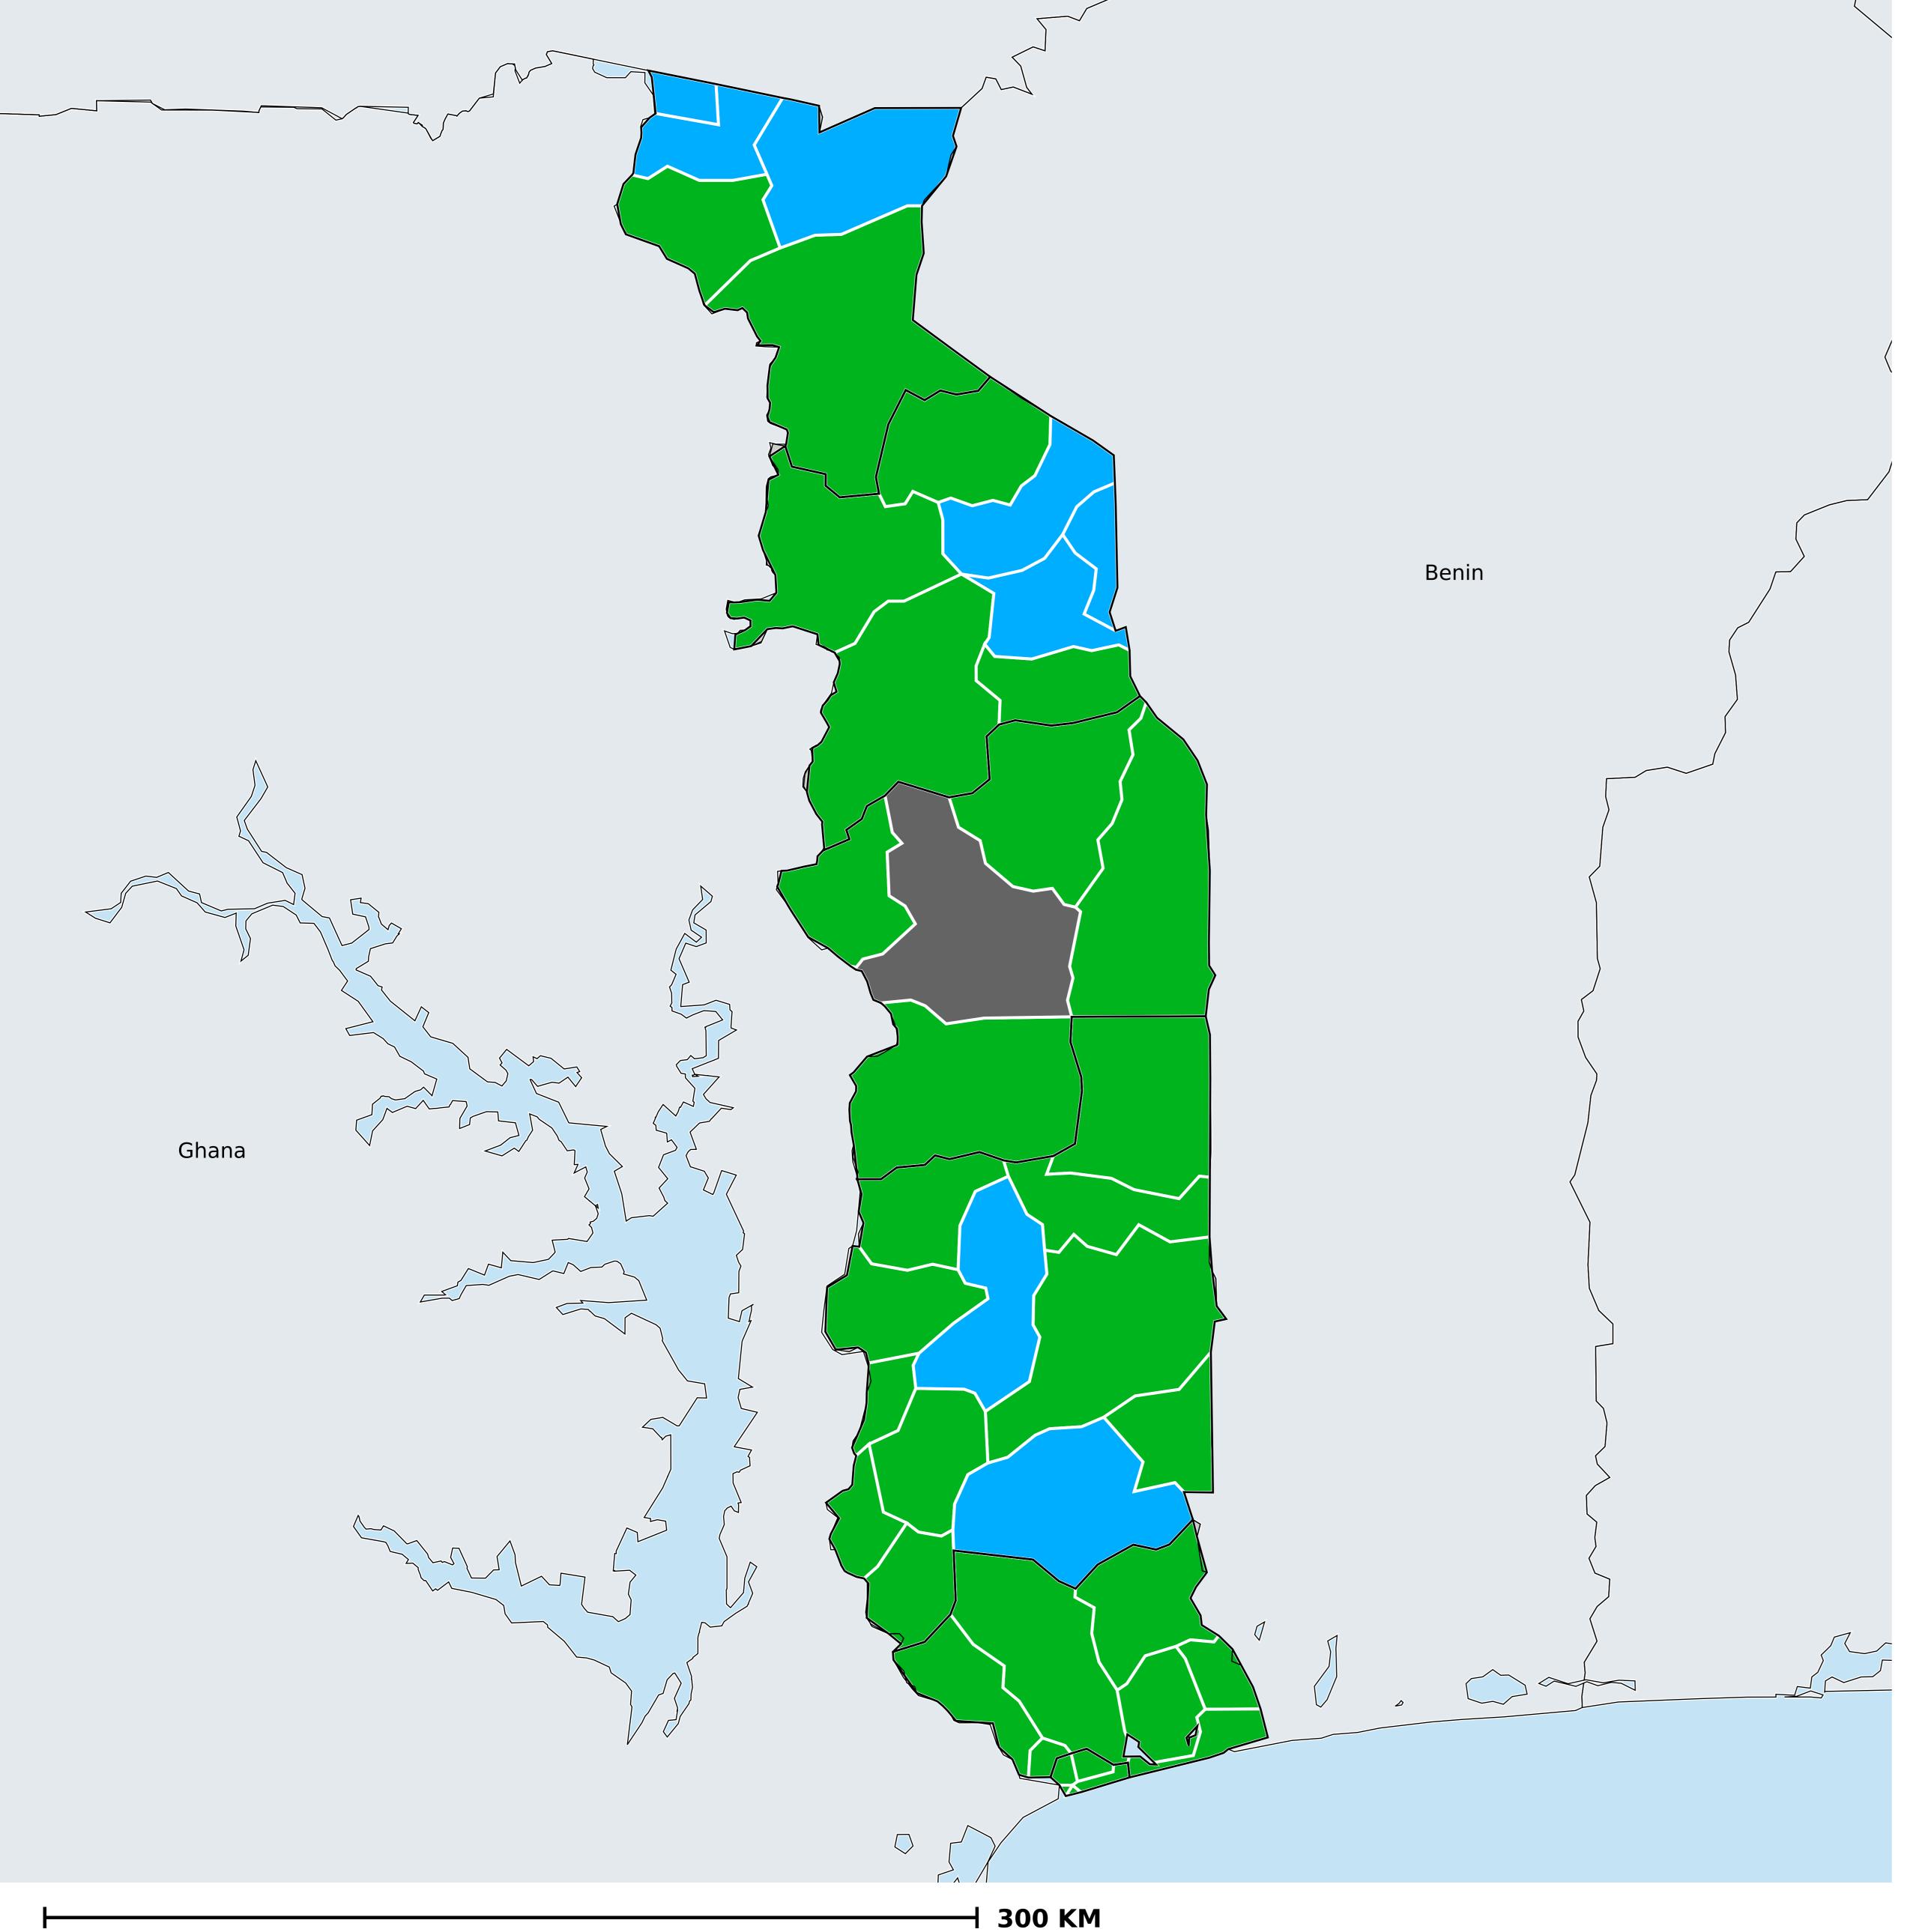

## Lymphatic filariasis > Endemicity

Non-endemic
Endemic (requiring MDA)
Under post-intervention surveillance
Endemicity unknown
No data available

Boundaries, names and designations used here do not imply expression of WHO opinion concerning the legal status of any country, territory or area, or of its authorities, or concerning delimitation of frontiers or boundaries. Dotted / dashed lines represent approximate border lines for which there may not yet be full agreement.