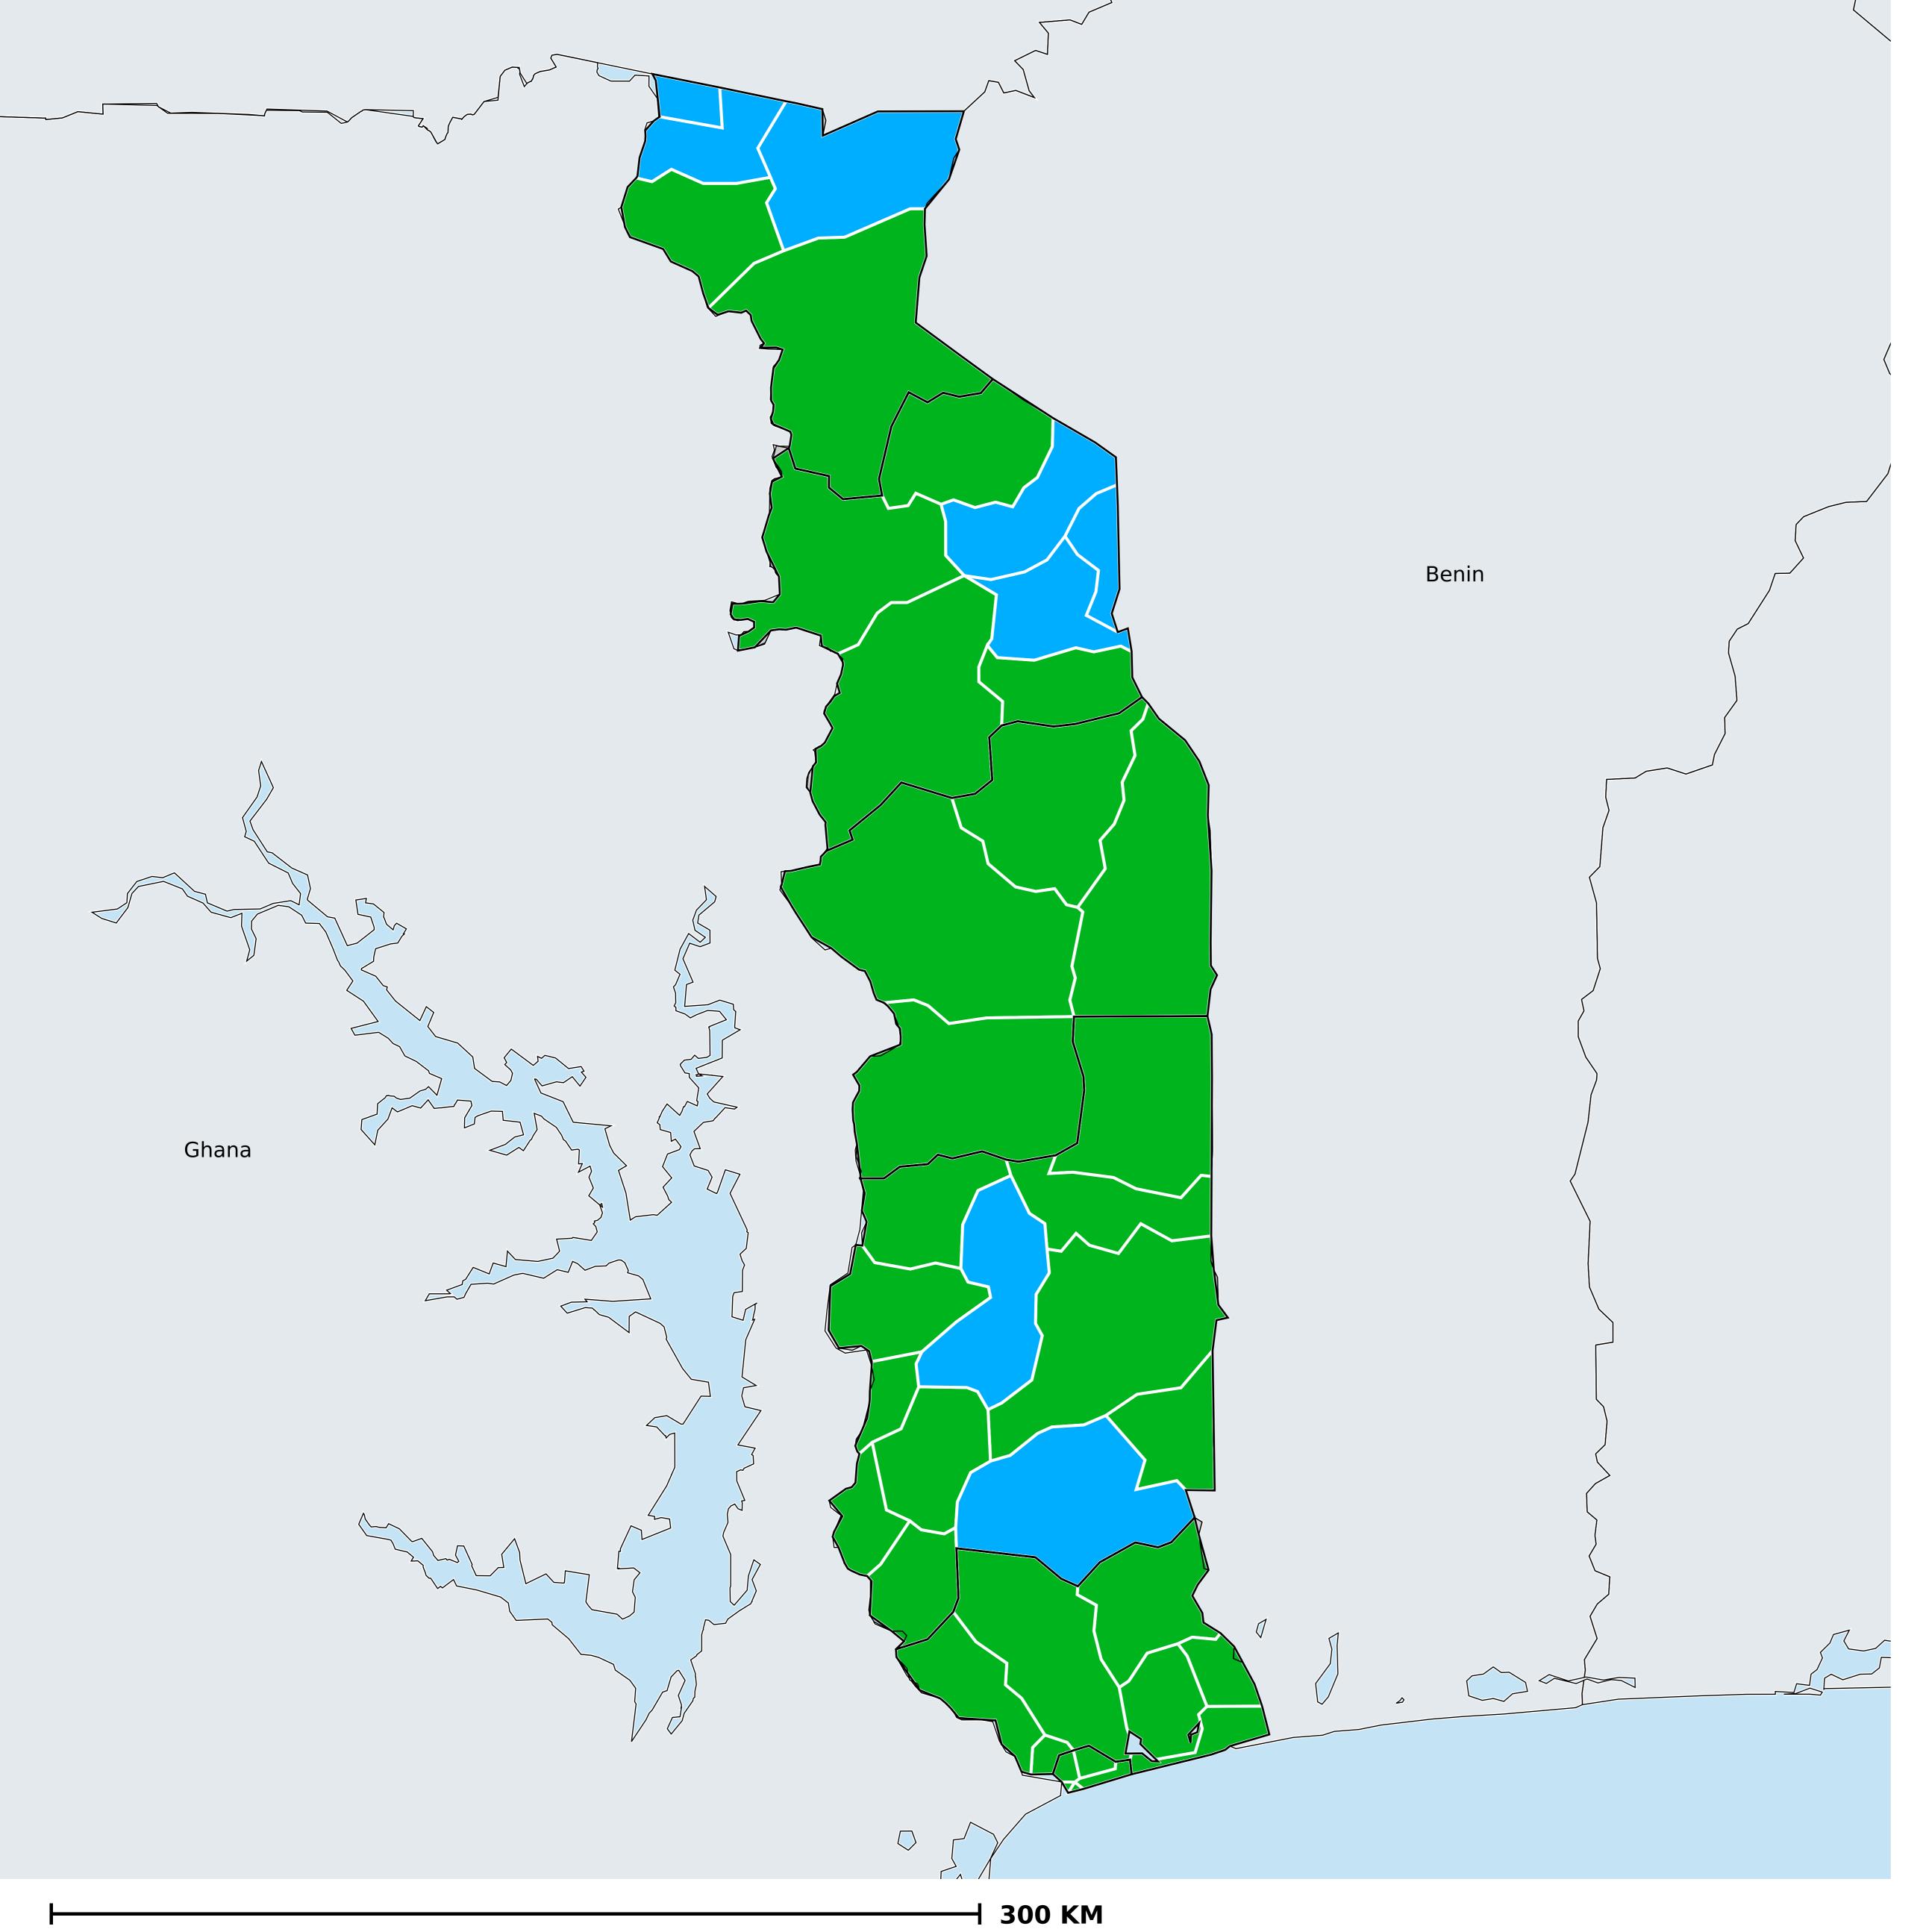

## Togo (2017)

## Status of Lymphatic filariasis Elimination

## Lymphatic filariasis > Endemicity

Boundaries, names and designations used here do not imply expression of WHO opinion concerning the legal status of any country, territory or area, or of its authorities, or concerning delimitation of frontiers or boundaries. Dotted / dashed lines represent approximate border lines for which there may not yet be full agreement.

## **Data Source:**

Data provided by health ministries to ESPEN through WHO reporting processes. All reasonable precautions have been taken to verify this information

Copyright 2023 WHO. All rights reserved. Generated 19 September 2023