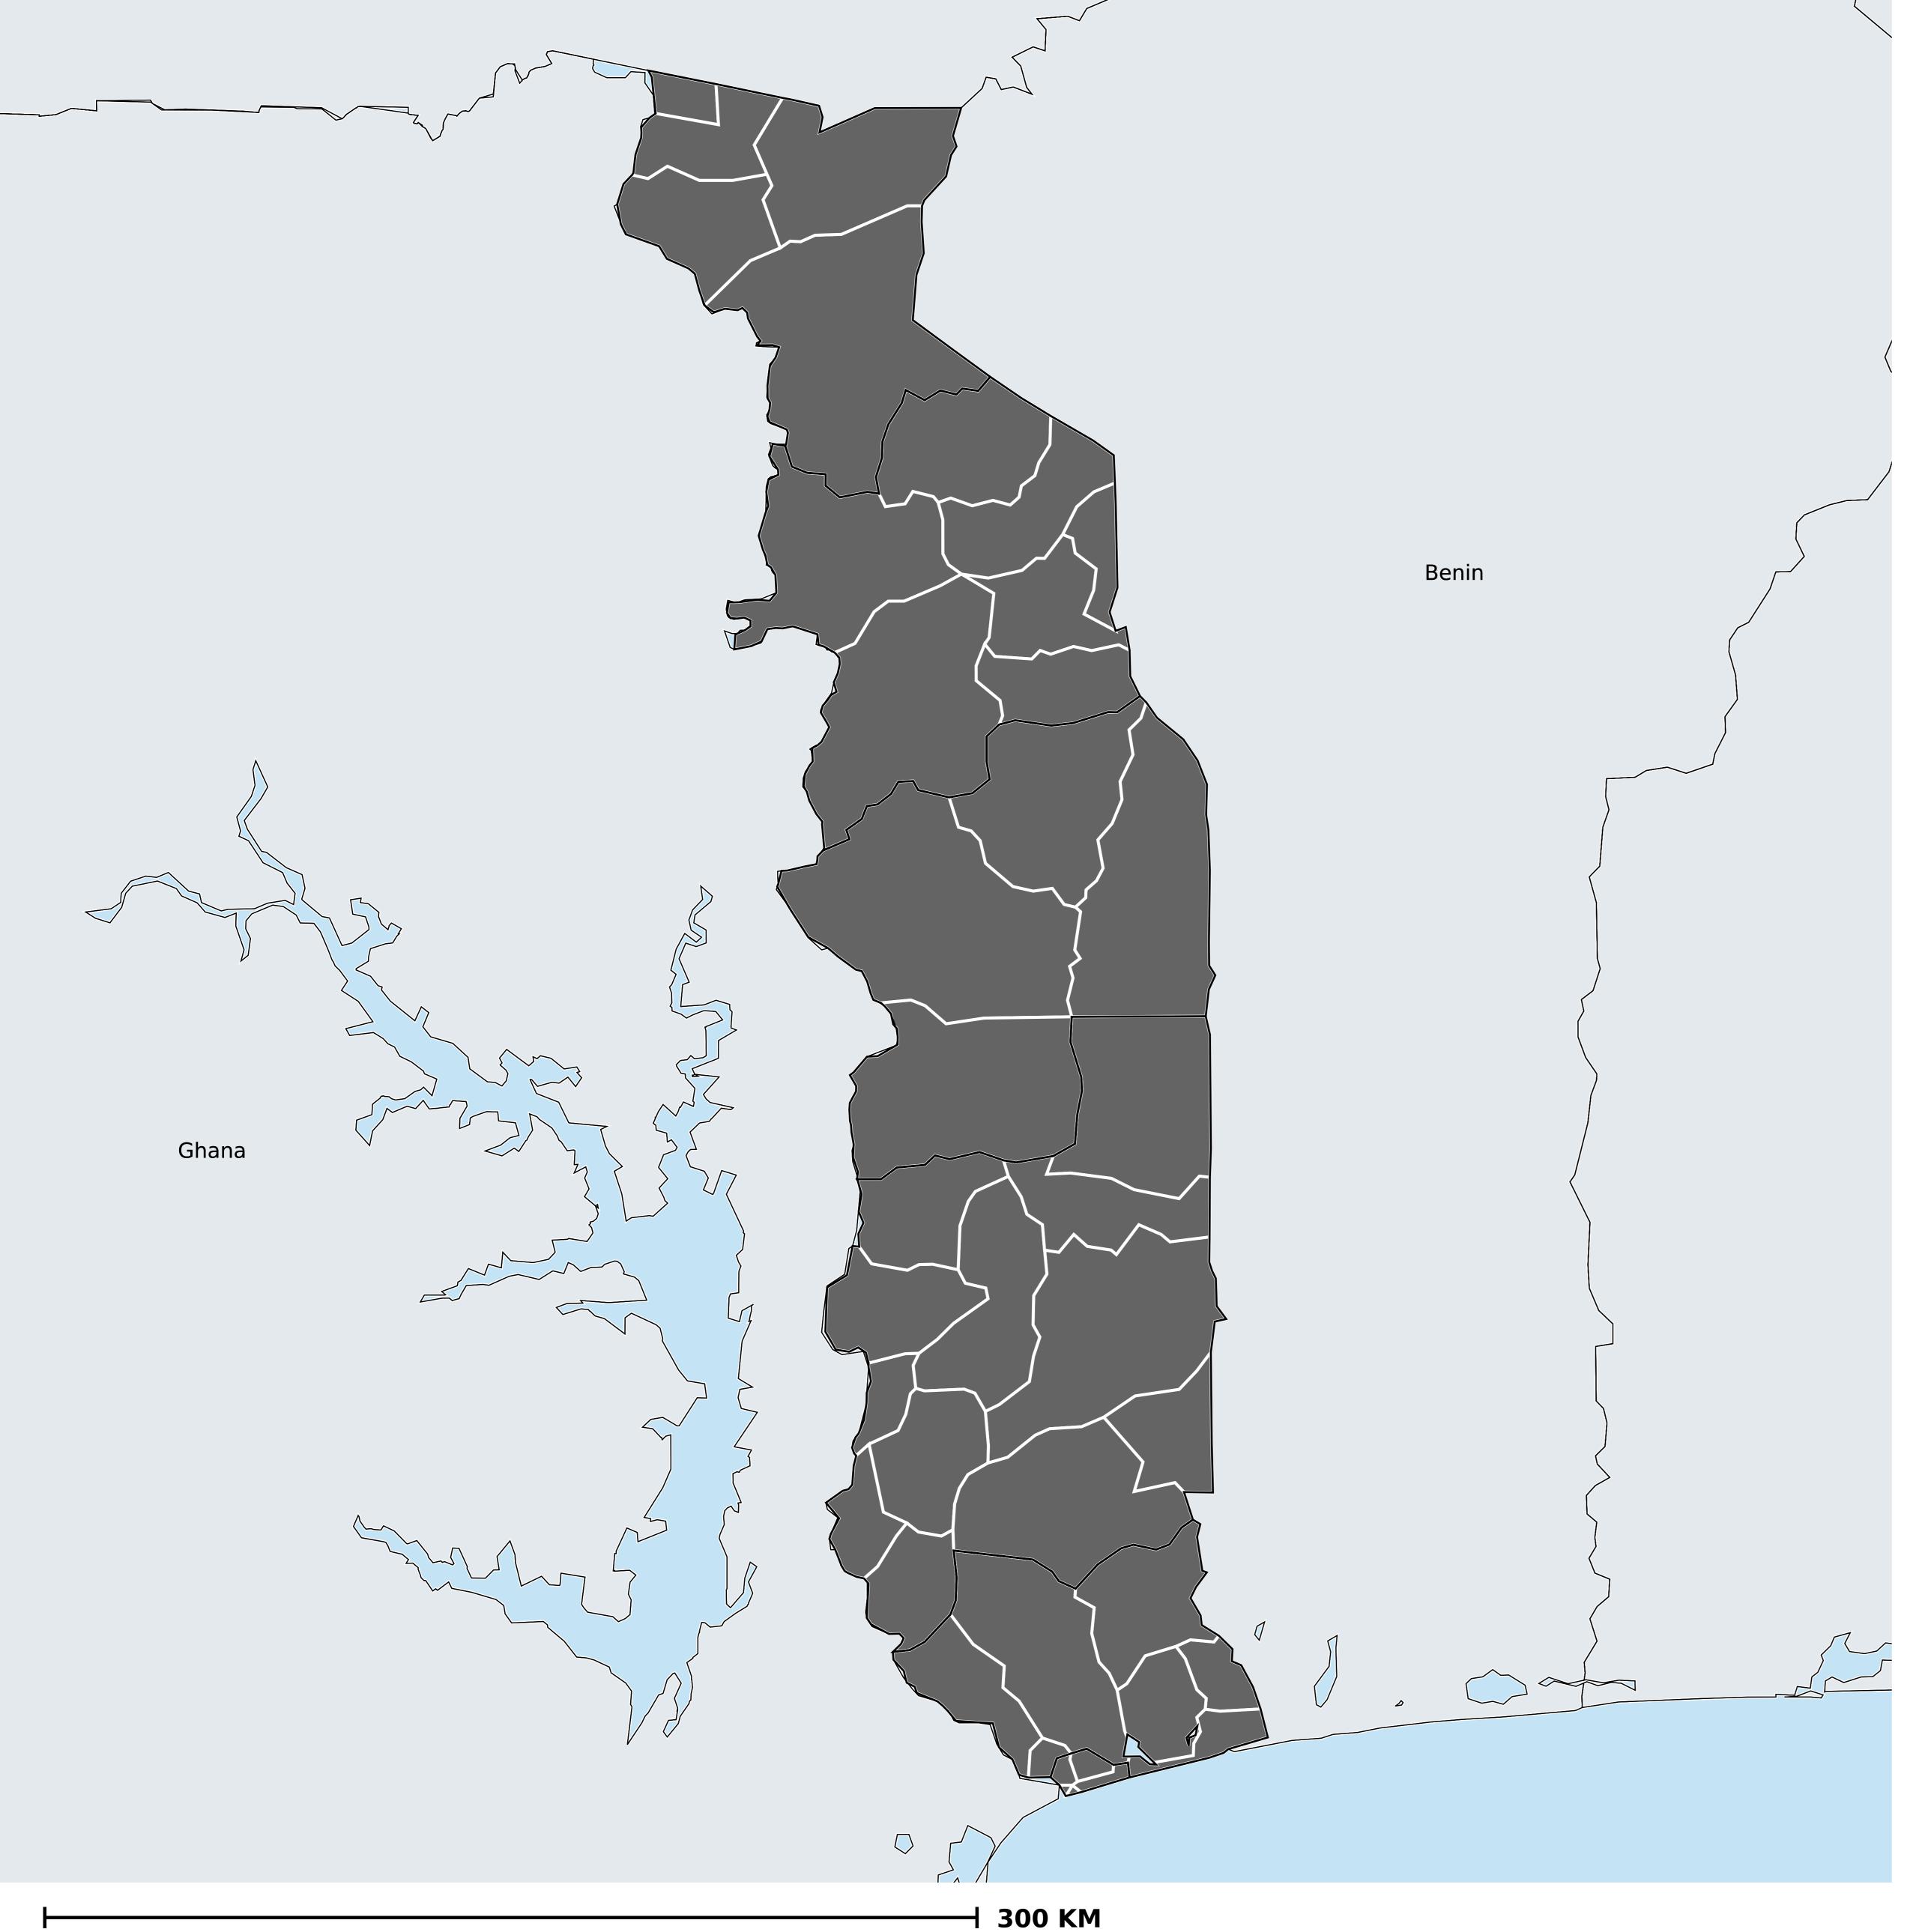

## Status of Lymphatic filariasis Elimination

Lymphatic filariasis > Endemicity

Non-endemic
Endemic (requiring MDA)
Under post-intervention surveillance
Endemicity unknown
No data available

Boundaries, names and designations used here do not imply expression of WHO opinion concerning the legal status of any country, territory or area, or of its authorities, or concerning delimitation of frontiers or boundaries. Dotted / dashed lines represent approximate border lines for which there may not yet be full agreement.