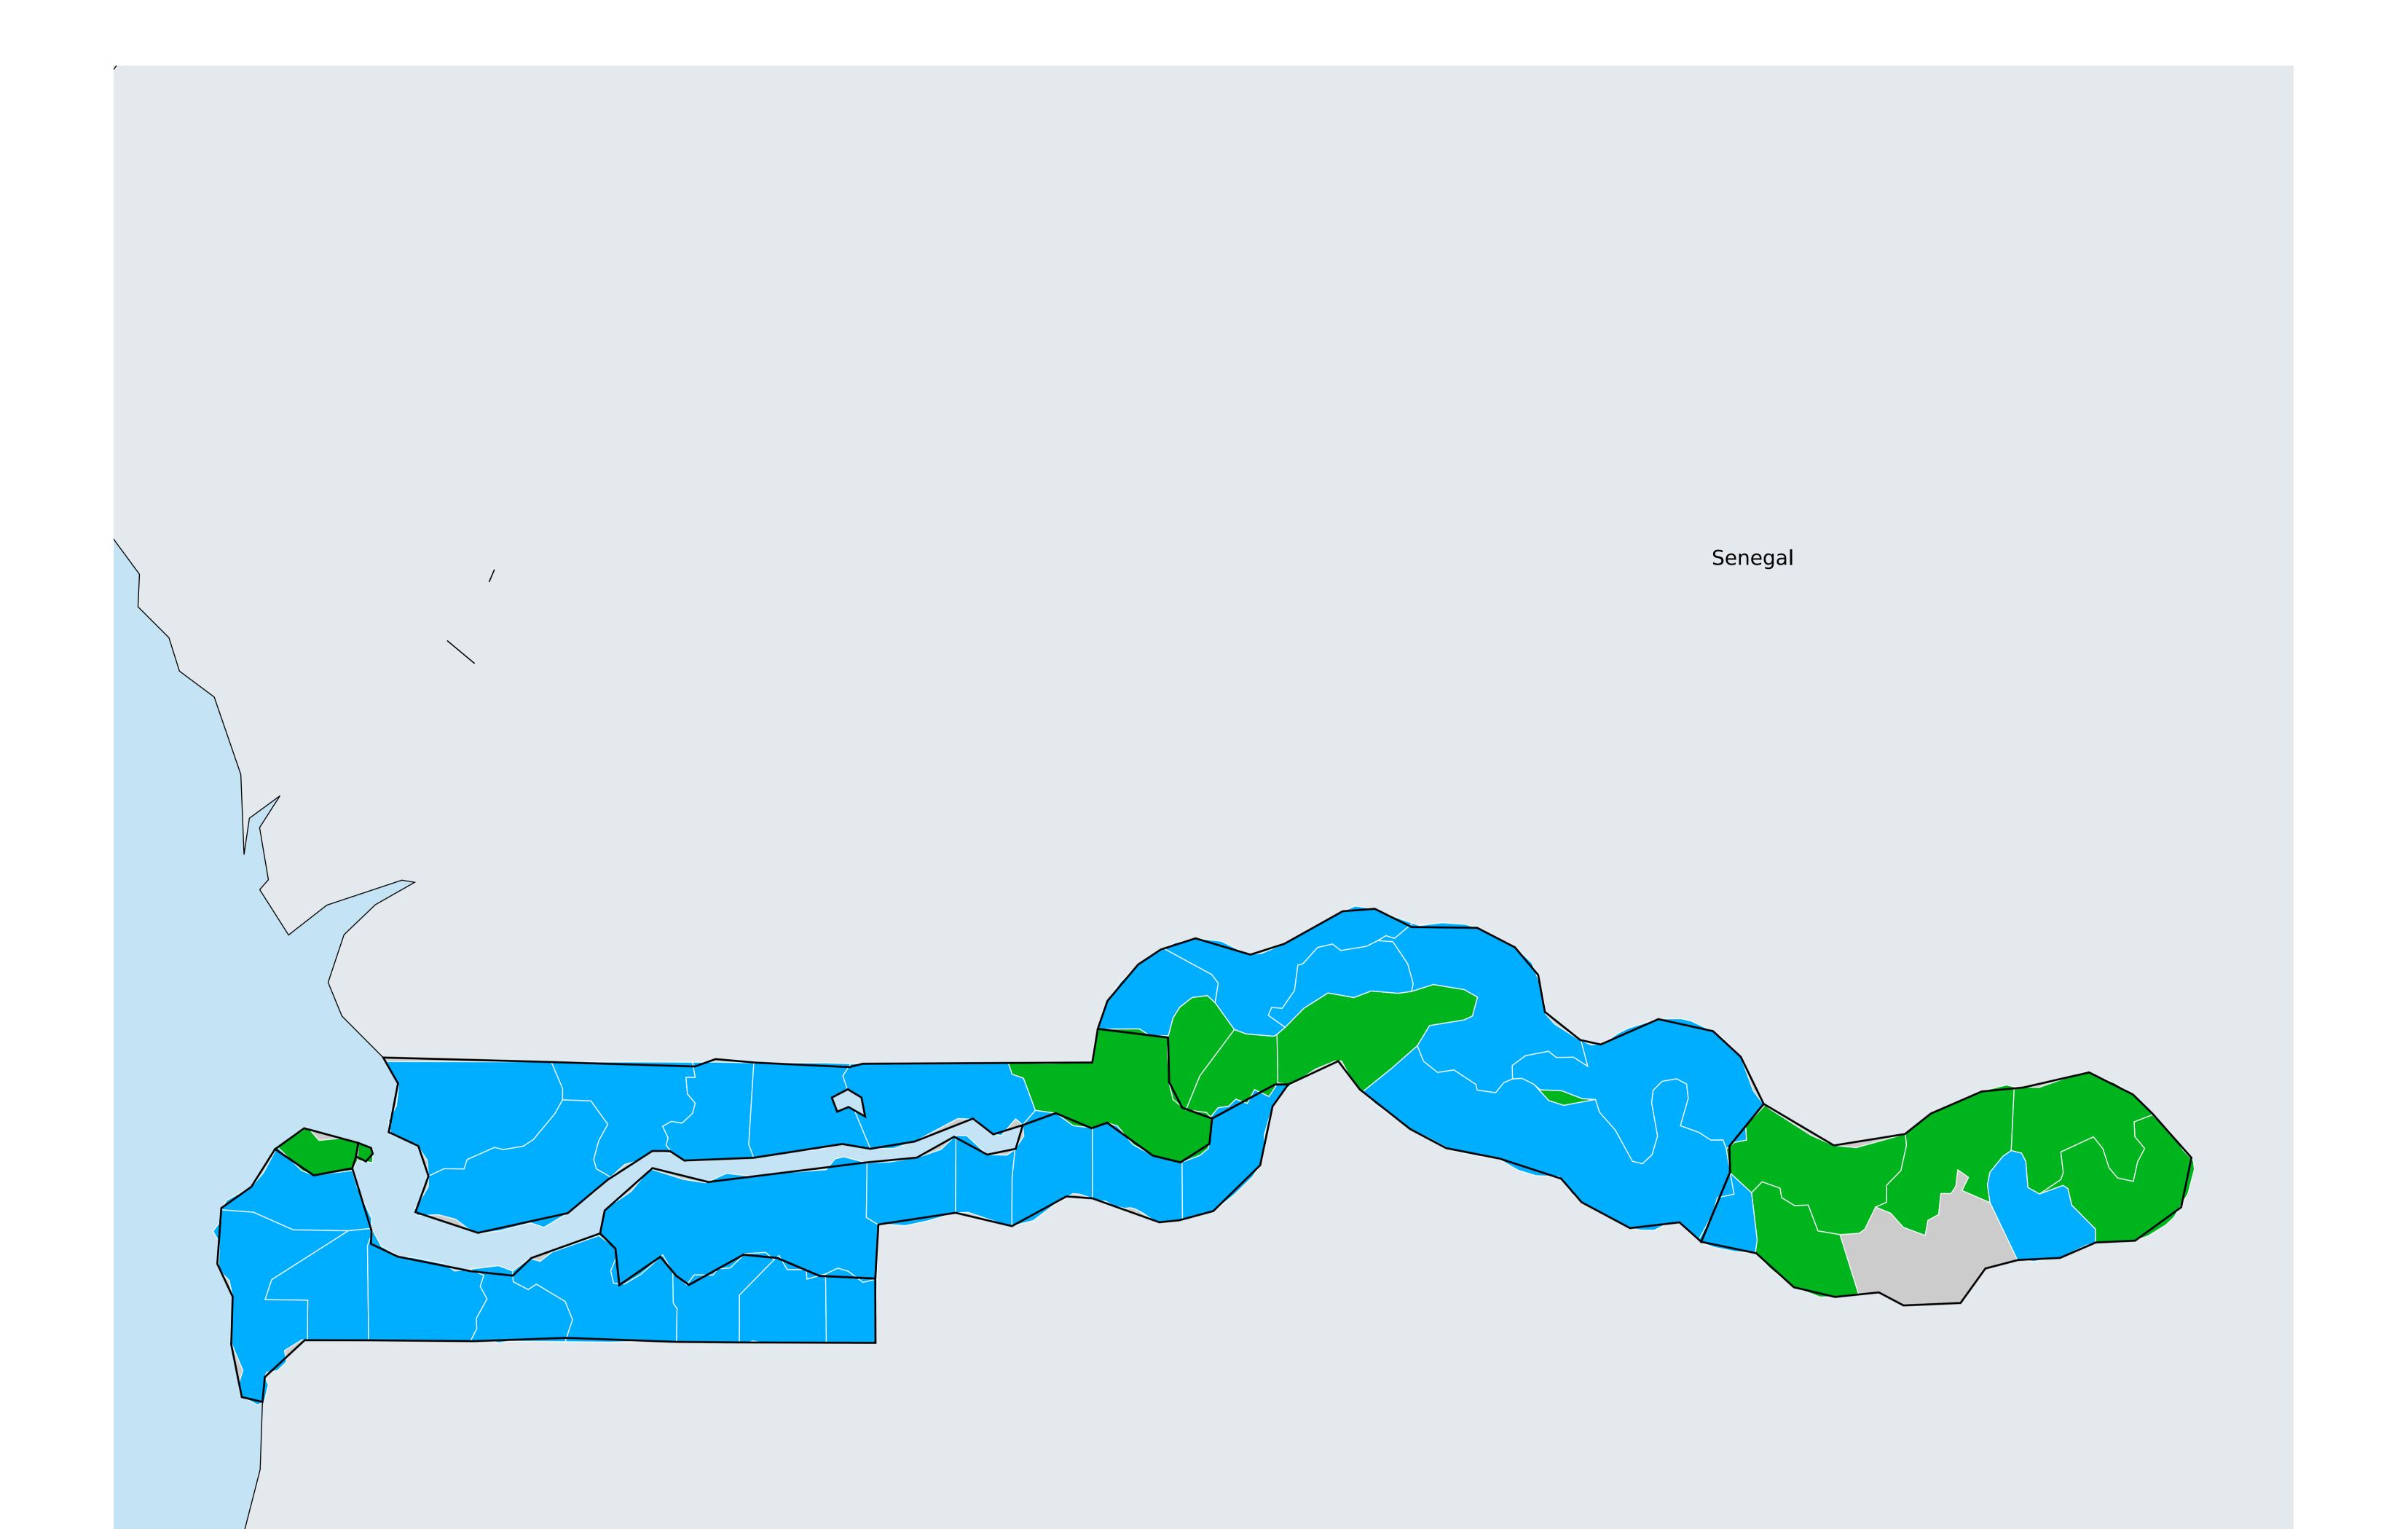

## The Gambia (2020)

## Geographic MDA/PC coverage of Trachoma

Boundaries, names and designations used here do not imply expression of WHO opinion concerning the legal status of any country, territory or area, or of its authorities, or

MDA not warranted
Endemicity unknown
MDA not delivered - Endemic
MDA delivered
Under post-intervention surveillance

**Data Source:** Data provided by health ministries to ESPEN through WHO reporting processes. All reasonable precautions have been taken to verify this information Copyright 2022 WHO. All rights reserved. Generated 06 October 2022