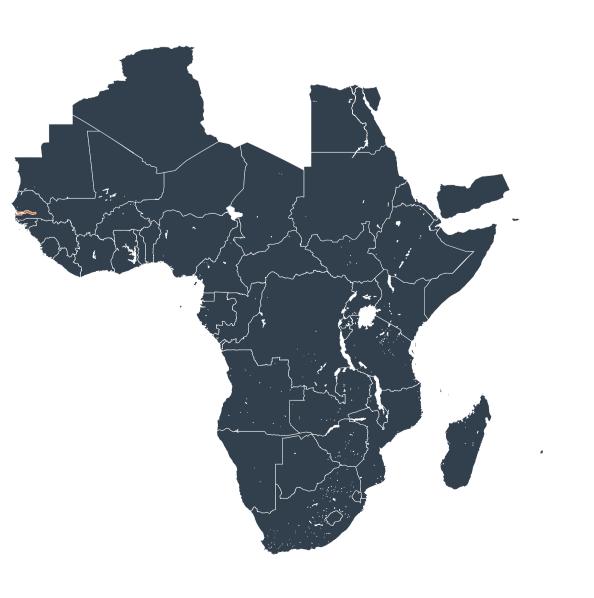

## The Gambia (2020)

## Geographic MDA/PC coverage of Trachoma

Boundaries, names and designations used here do not imply expression of WHO opinion concerning the legal status of any country, territory or area, or of its authorities, or

concerning delimitation of frontiers or boundaries. Dotted / dashed lines represent approximate border lines for which there may not yet be full agreement.

Trachoma > MDA/PC coverage > Geographic coverage

MDA not warranted
Endemicity unknown
MDA not delivered - Endemic
MDA delivered
Under post-intervention surveillance

**Data Source:** Data provided by health ministries to ESPEN through WHO reporting processes. All reasonable precautions have been taken to verify this information Copyright 2022 WHO. All rights reserved. Generated 06 October 2022