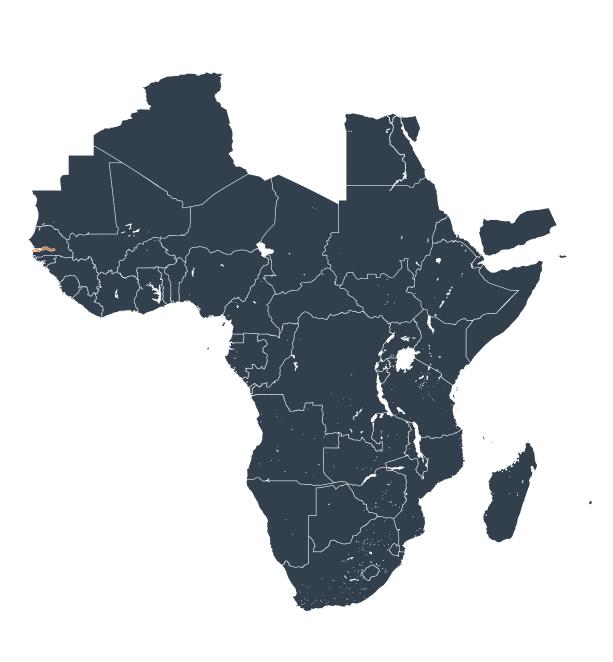

## Senegal Guinea-Bissau 200 KM

## The Gambia (2015)

## Geographic MDA/PC coverage of Trachoma

Trachoma > MDA/PC coverage > Geographic coverage

MDA not warranted
Endemicity unknown
MDA not delivered - Endemic
MDA delivered
Under post-intervention surveillance

Boundaries, names and designations used here do not imply expression of WHO opinion concerning the legal status of any country, territory or area, or of its authorities, or concerning delimitation of frontiers or boundaries. Dotted / dashed lines represent approximate border lines for which there may not yet be full agreement.

## **Data Source:**

Data provided by health ministries to ESPEN through WHO reporting processes. All reasonable precautions have been taken to verify this information

Copyright 2022 WHO. All rights reserved. Generated 06 October 2022