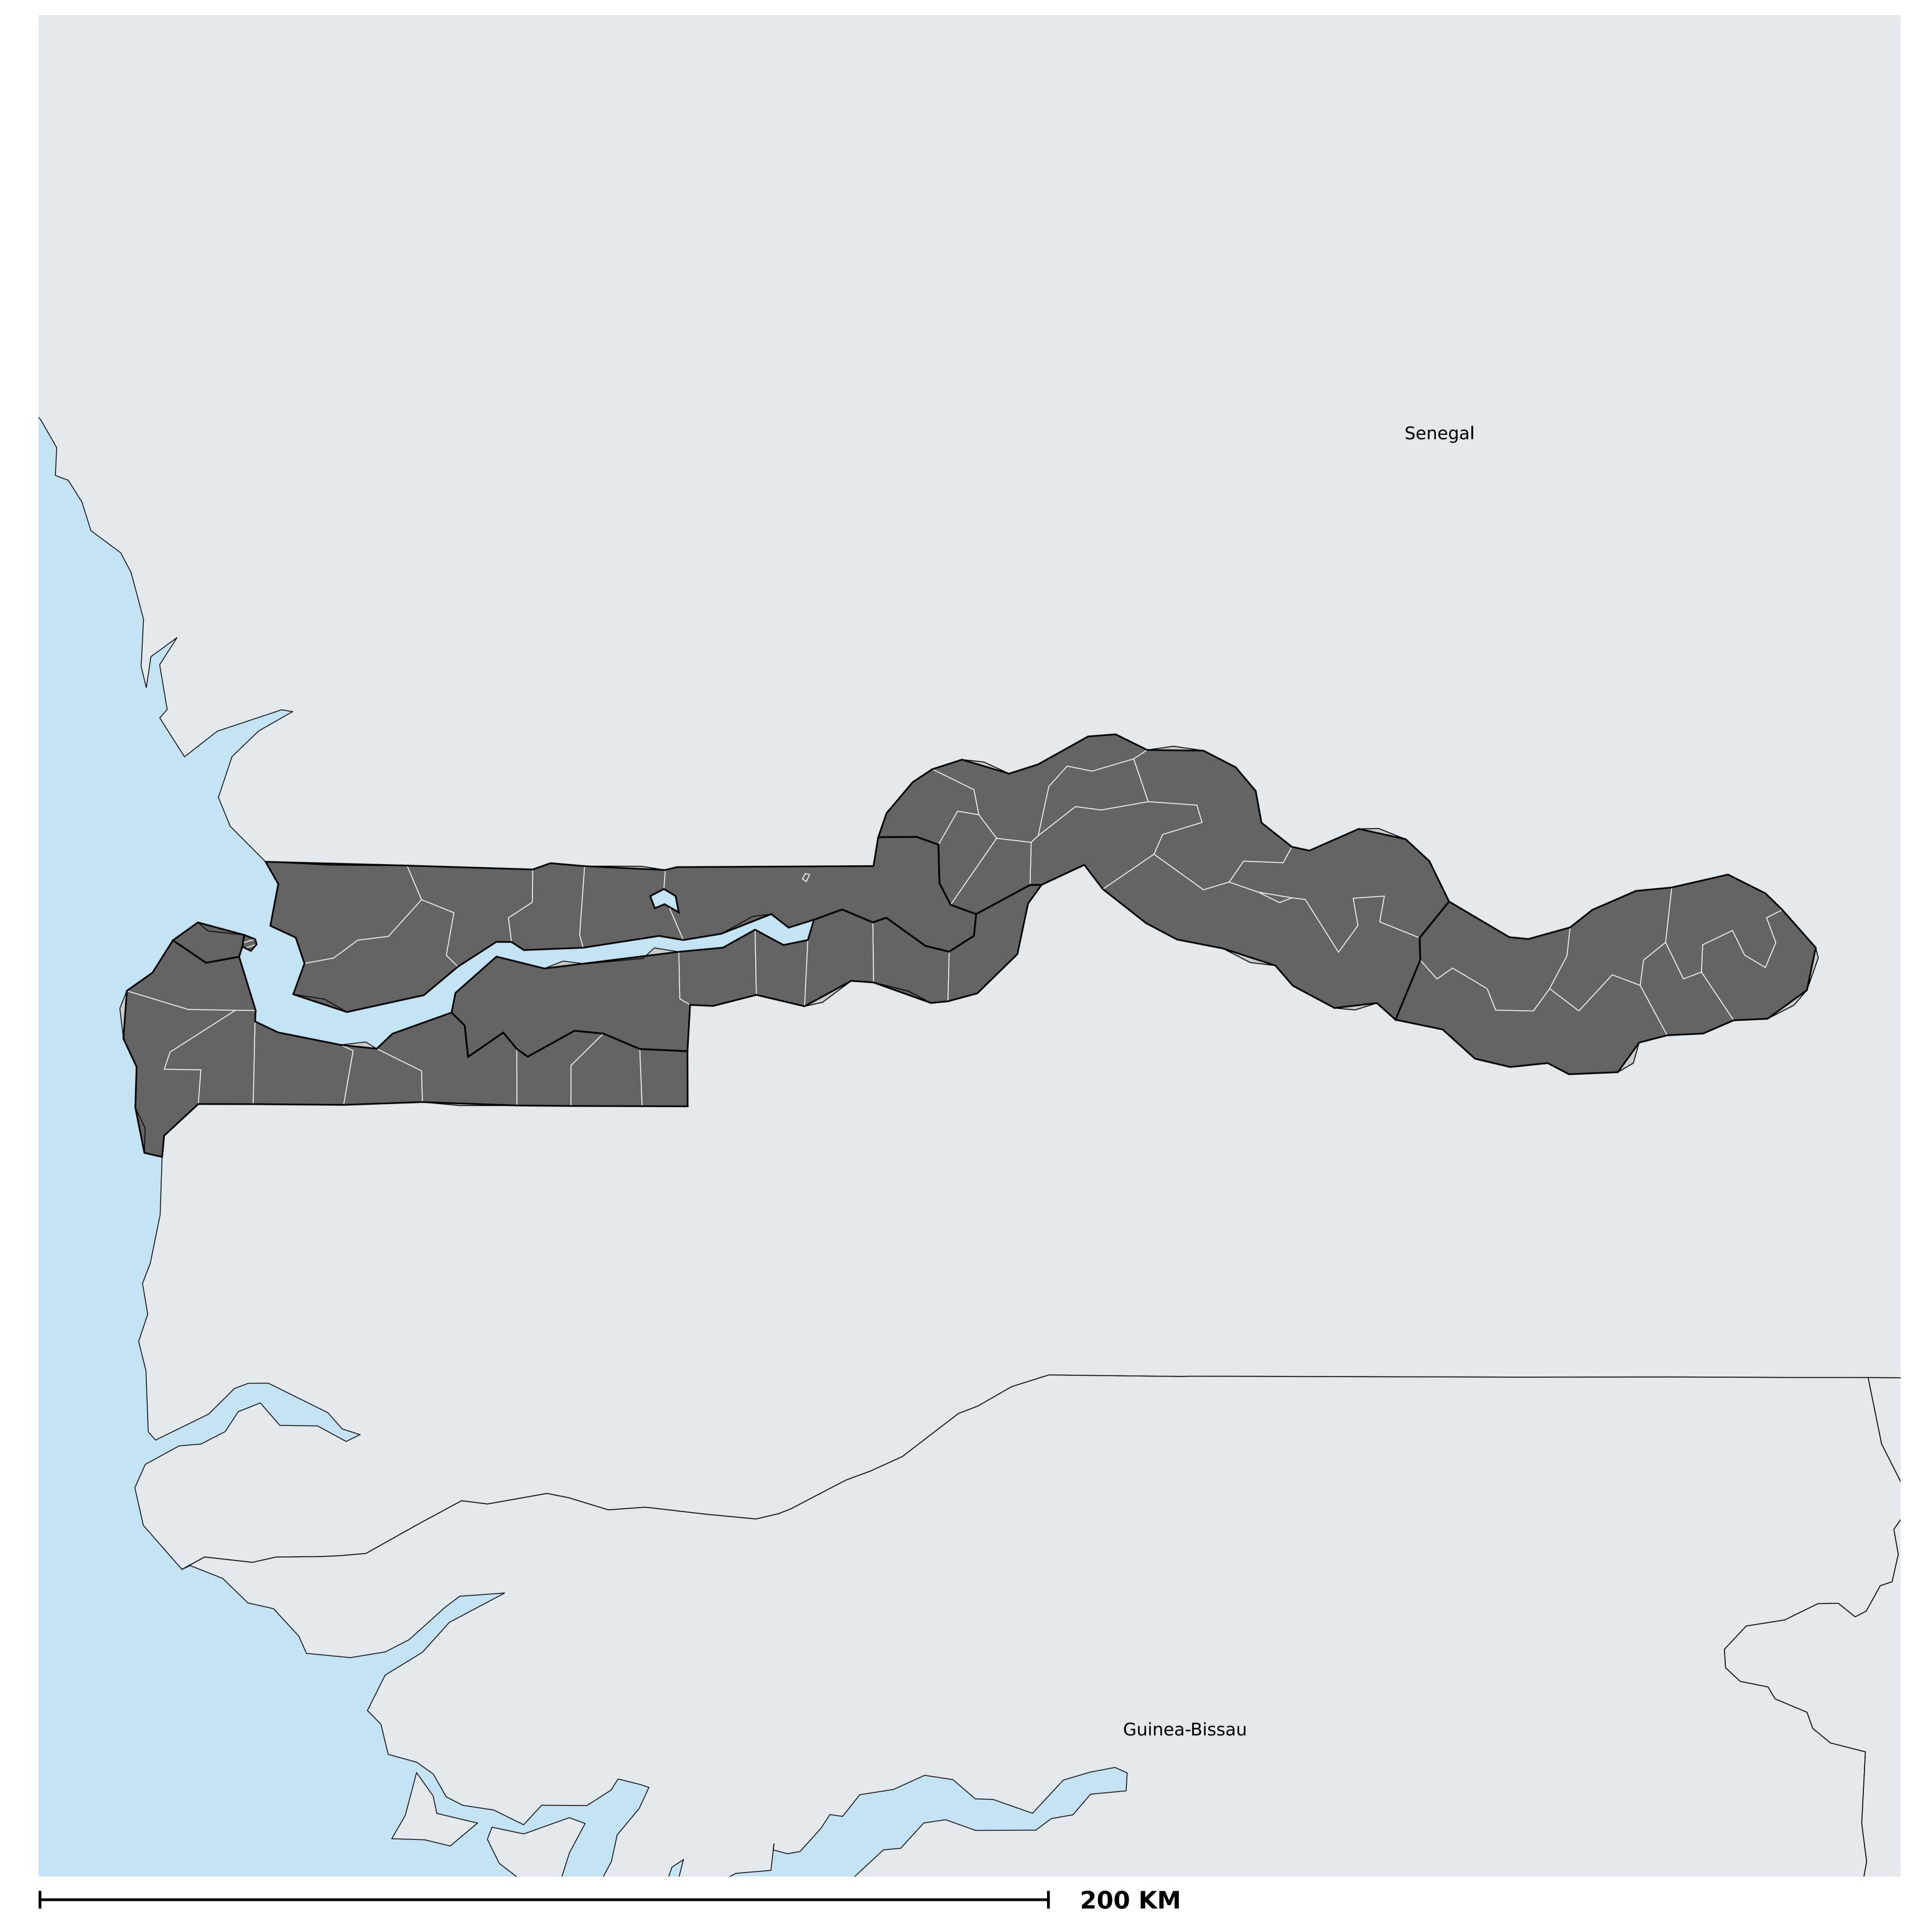

## The Gambia (2020)

Therapeutic coverage - Total population requiring treatment MDA/PC coverage of STH

Boundaries, names and designations used here do not imply expression of WHO opinion concerning the legal status of any country, territory or area, or of its authorities, or concerning delimitation of frontiers or boundaries. Dotted / dashed lines represent approximate border lines for which there may not yet be full agreement.

Soil-transmitted helminthiasis > MDA/PC coverage > Therapeutic coverage - Total population requiring treatment

Endemicity unknown

PC not required

PC not delivered - Moderate endemicity

PC not delivered - High endemicity

< 75% coverage

≥75% coverage

No data available