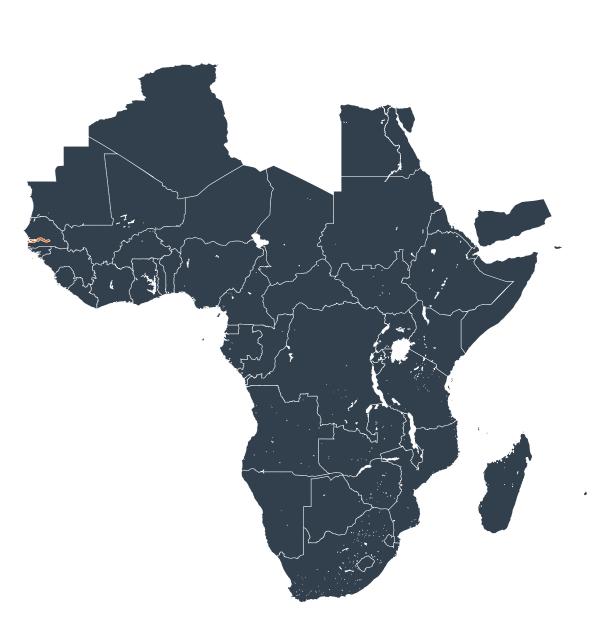

## Senegal Guinea-Bissau 200 KM

## The Gambia (2020)

Therapeutic coverage - Total population requiring treatment MDA/PC coverage of STH

Soil-transmitted helminthiasis > MDA/PC coverage > Therapeutic coverage - Total population requiring treatment

Endemicity unknown

PC not required

PC not delivered - Moderate endemicity

PC not delivered - High endemicity

< 75% coverage

≥75% coverage

No data available

Boundaries, names and designations used here do not imply expression of WHO opinion concerning the legal status of any country, territory or area, or of its authorities, or concerning delimitation of frontiers or boundaries. Dotted / dashed lines represent approximate border lines for which there may not yet be full agreement.

## **Data Source:**

Data provided by health ministries to ESPEN through WHO reporting processes. All reasonable precautions have been taken to verify this information

Copyright 2023 WHO. All rights reserved. Generated 19 September 2023