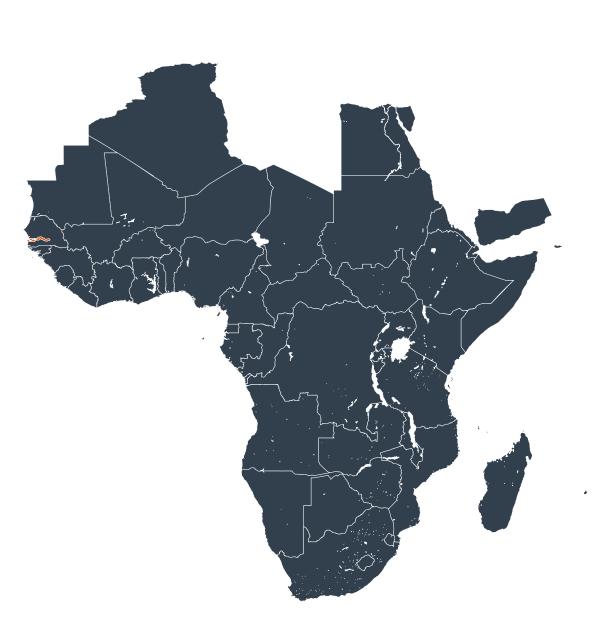

## Senegal Guinea-Bissau 200 KM

## The Gambia (2013)

Therapeutic coverage - Total population requiring treatment MDA/PC coverage of STH

Soil-transmitted helminthiasis > MDA/PC coverage > Therapeutic coverage - Total population requiring treatment

Endemicity unknown

PC not required

PC not delivered - Moderate endemicity

PC not delivered - High endemicity

< 75% coverage

≥75% coverage

No data available

Boundaries, names and designations used here do not imply expression of WHO opinion concerning the legal status of any country, territory or area, or of its authorities, or concerning delimitation of frontiers or boundaries. Dotted / dashed lines represent approximate border lines for which there may not yet be full agreement.

## **Data Source:**

Data provided by health ministries to ESPEN through WHO reporting processes. All reasonable precautions have been taken to verify this information

Copyright 2023 WHO. All rights reserved. Generated 19 September 2023