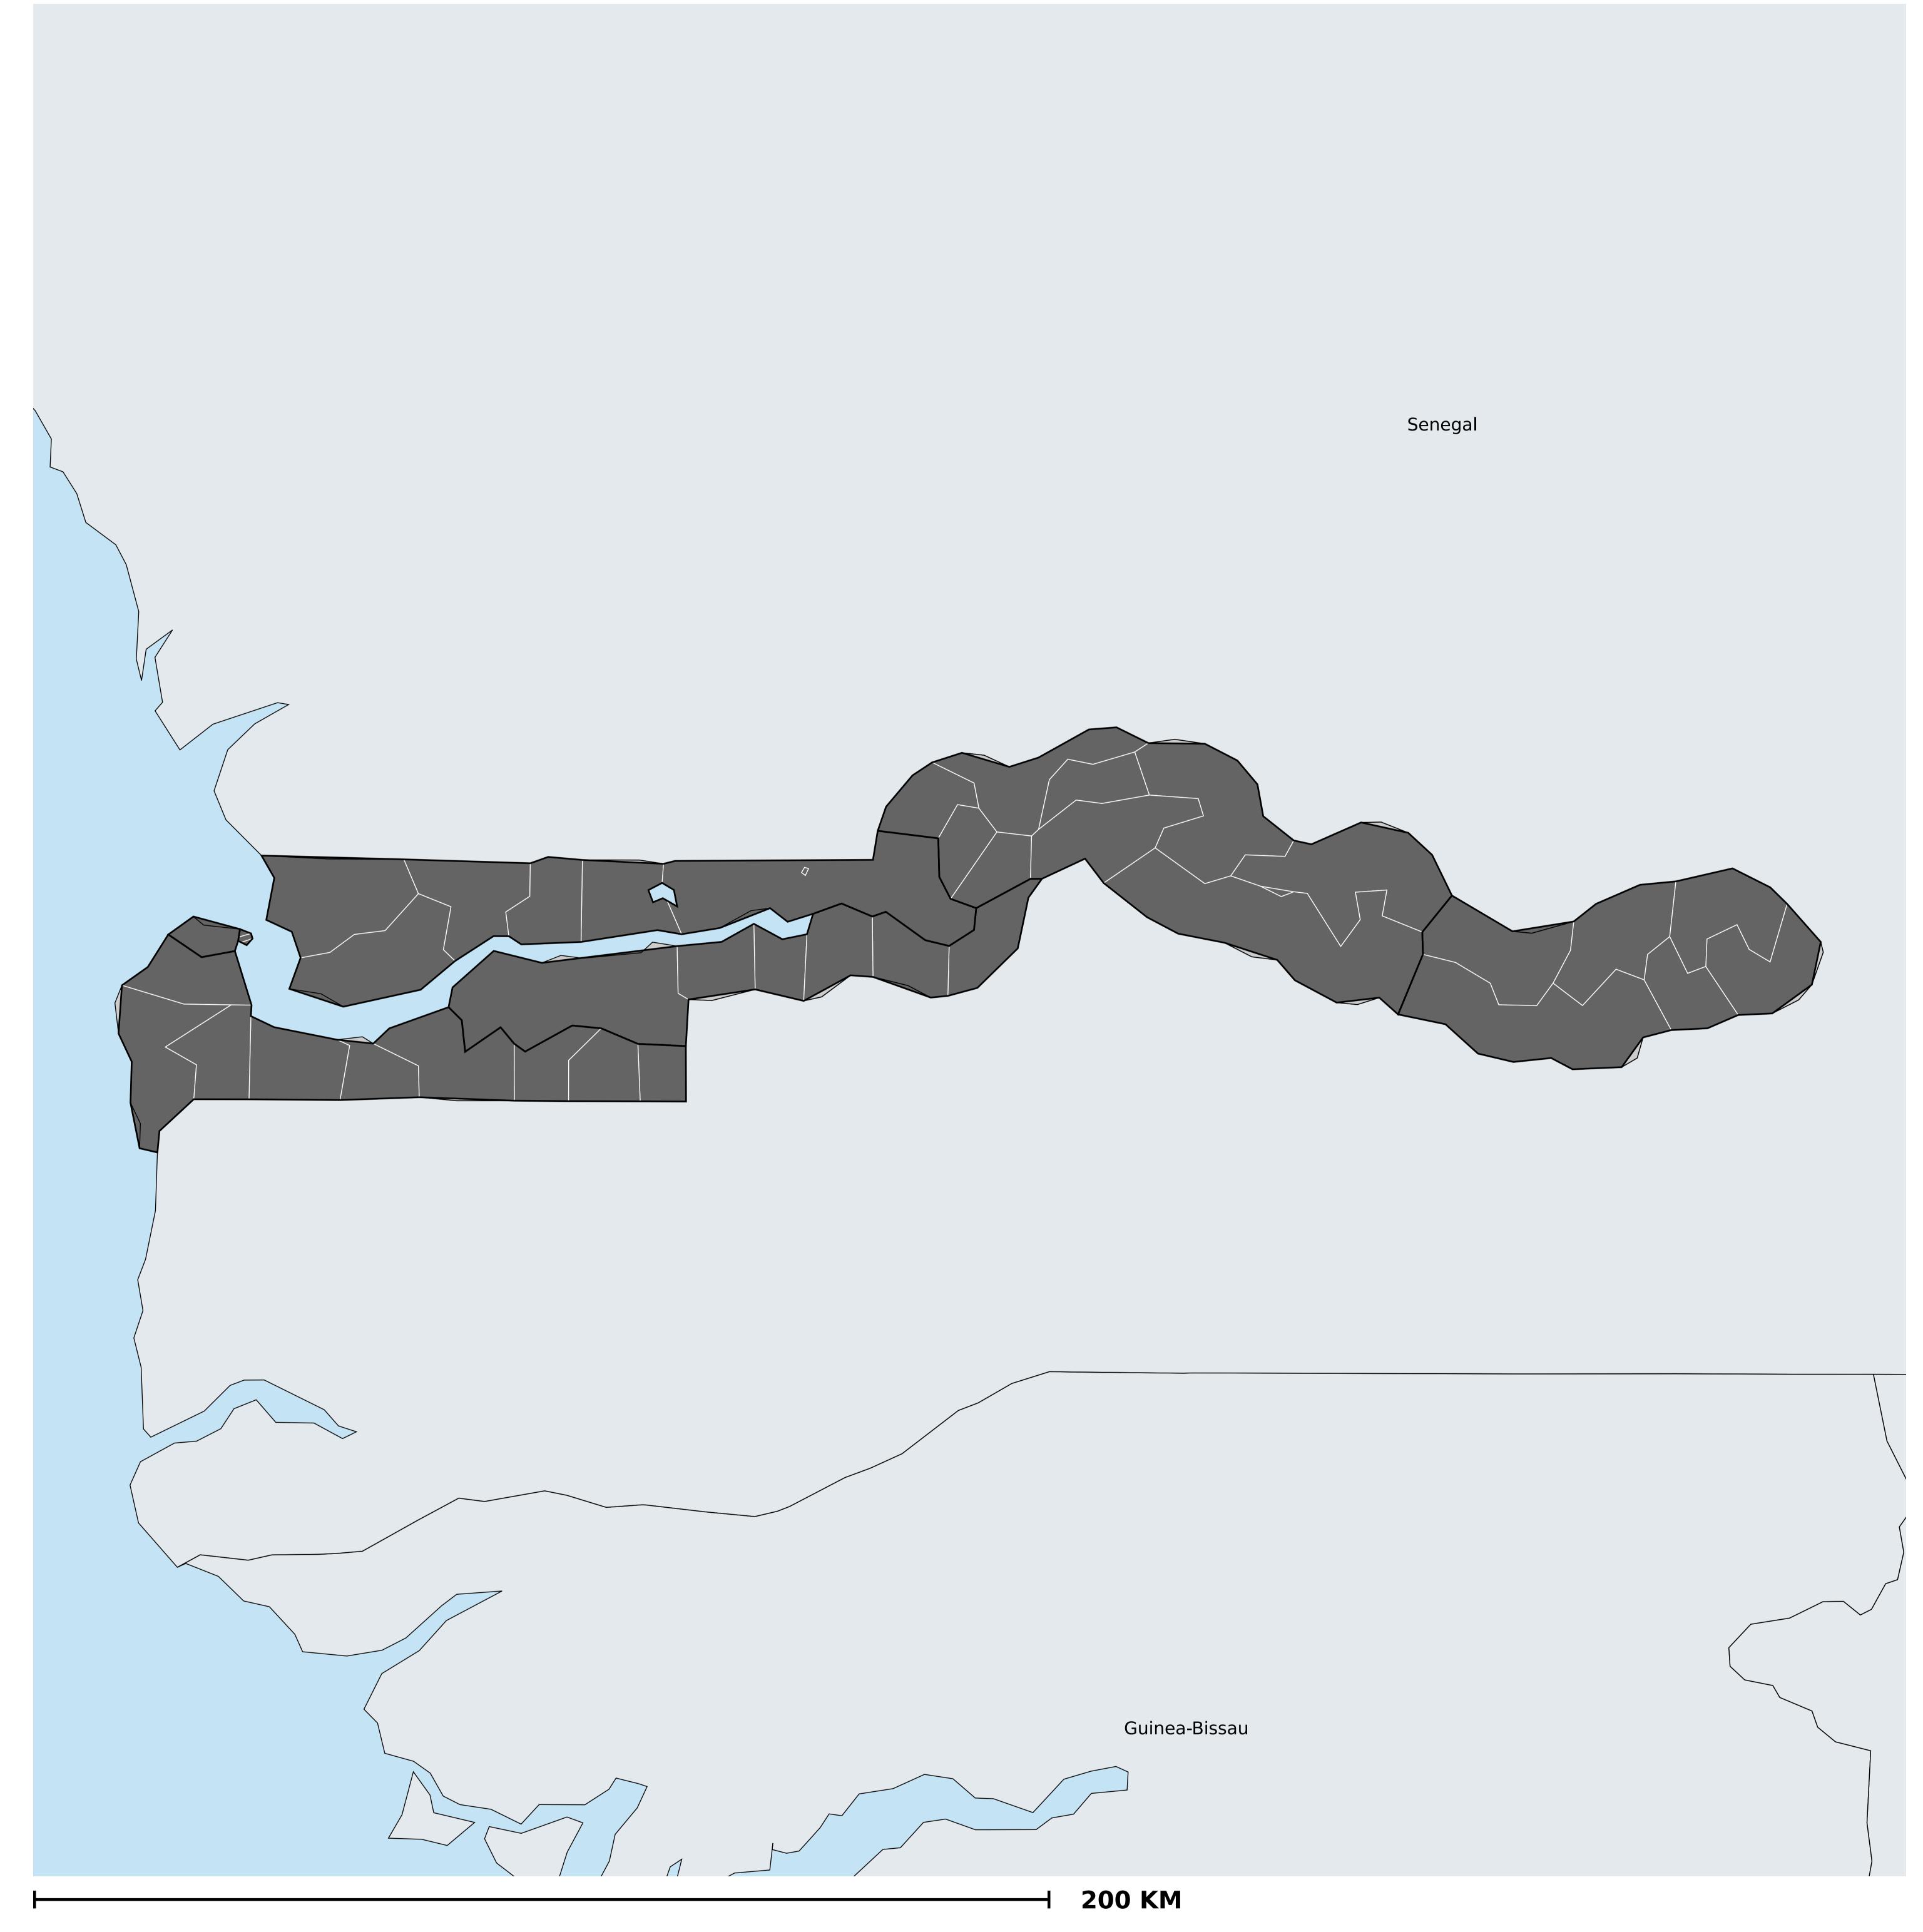

## The Gambia (2016)

## Therapeutic coverage - SAC MDA/PC coverage of STH

Boundaries, names and designations used here do not imply expression of WHO opinion concerning the legal status of any country, territory or area, or of its authorities, or concerning delimitation of frontiers or boundaries. Dotted / dashed lines represent approximate border lines for which there may not yet be full agreement.

Soil-transmitted helminthiasis > MDA/PC coverage > Therapeutic coverage - SAC

Endemicity unknown

PC not required

PC not delivered - Moderate endemicity

PC not delivered - High endemicity

< 75% coverage

≥75% coverage