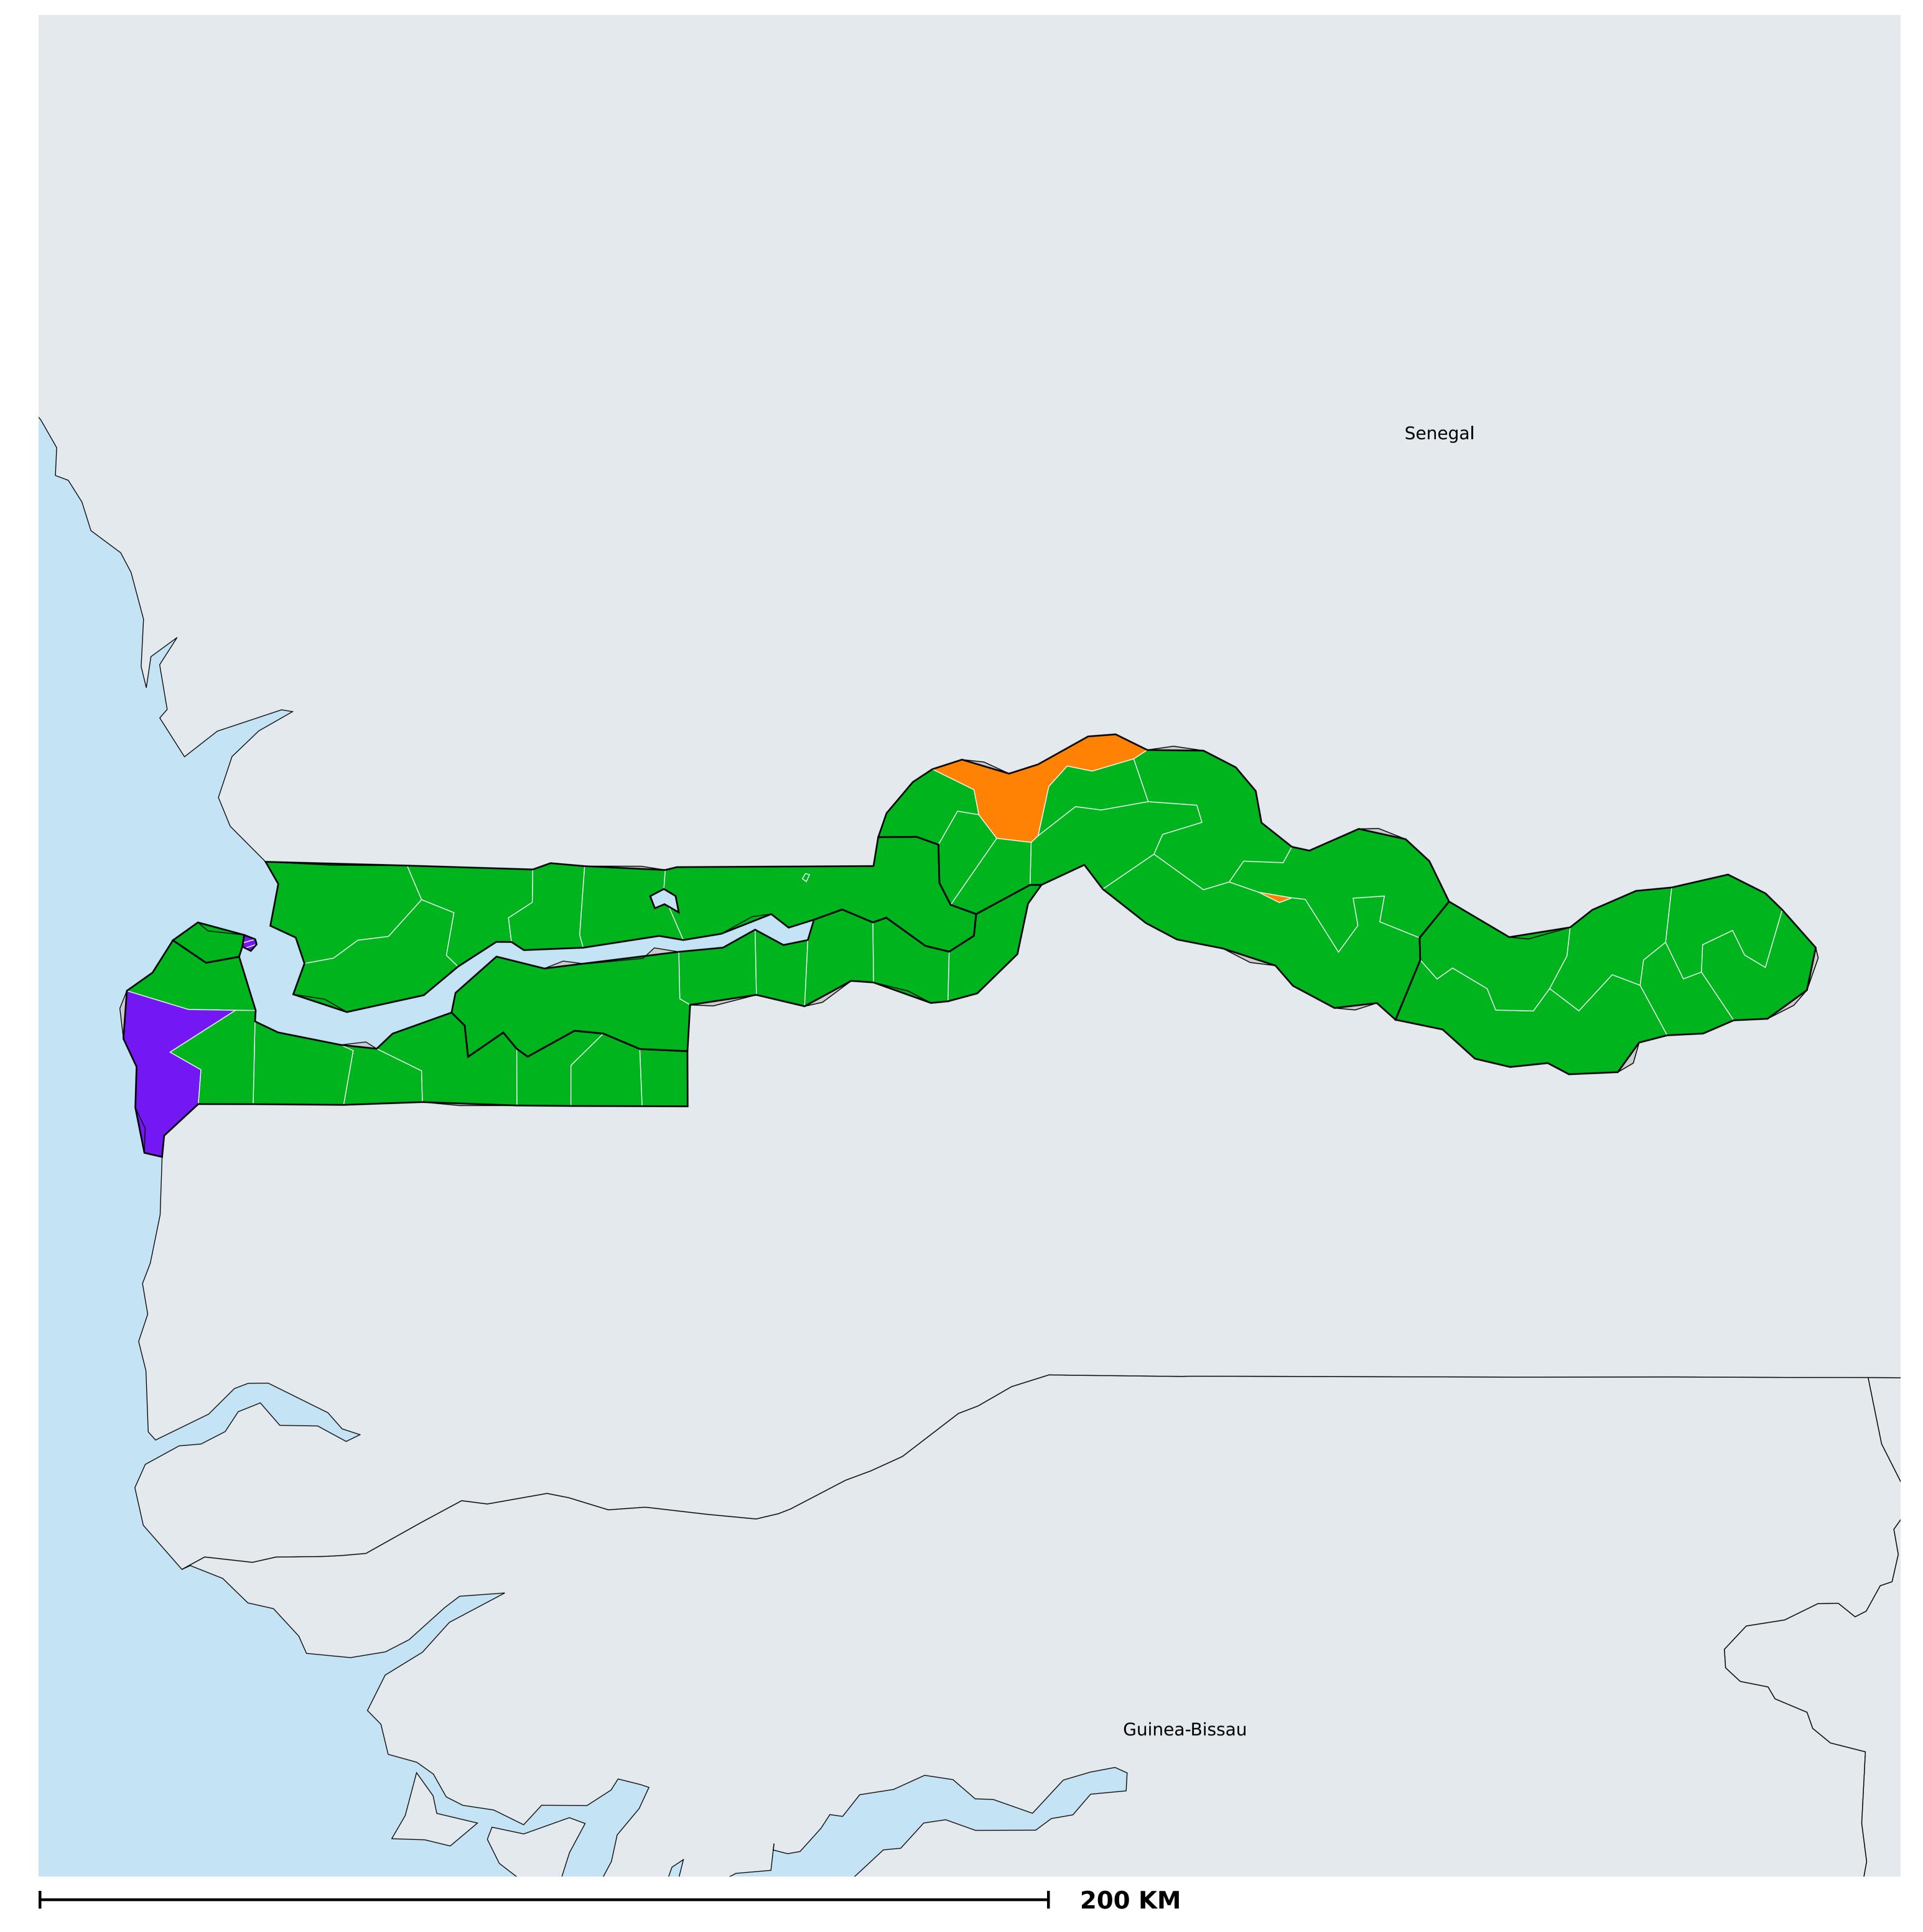

## The Gambia (2017)

## Geographic coverage - Total population requiring treatment MDA/PC coverage of STH

Boundaries, names and designations used here do not imply expression of WHO opinion concerning the legal status of any country, territory or area, or of its authorities, or concerning delimitation of frontiers or boundaries. Dotted / dashed lines represent approximate border lines for which there may not yet be full agreement.

Soil-transmitted helminthiasis > MDA/PC coverage > Geographic coverage - Total population requiring treatment

Endemicity unknown
PC not required
PC delivered
PC not delivered - Moderate endemicity
PC not delivered - High endemicity
No data available