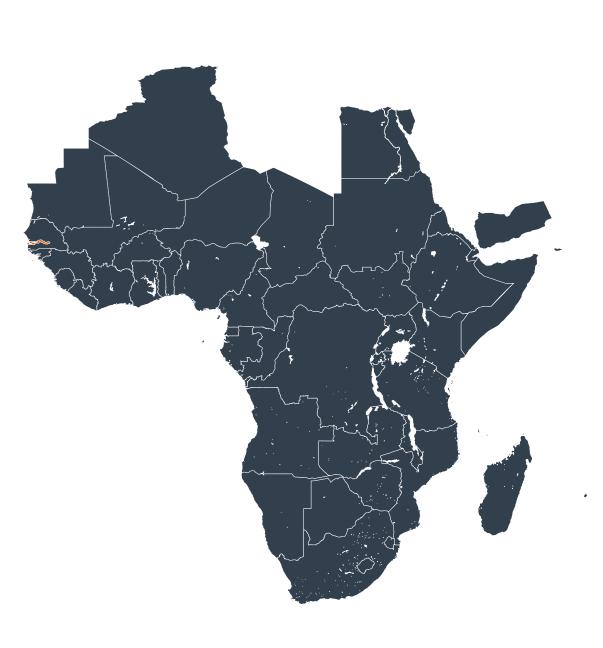

## Senegal Guinea-Bissau 200 KM

## The Gambia (2017)

Geographic coverage - Total population requiring treatment MDA/PC coverage of STH

Soil-transmitted helminthiasis > MDA/PC coverage > Geographic coverage - Total population requiring treatment

Endemicity unknown
PC not required

PC delivered

PC not delivered - Moderate endemicity

PC not delivered - High endemicity

No data available

Boundaries, names and designations used here do not imply expression of WHO opinion concerning the legal status of any country, territory or area, or of its authorities, or concerning delimitation of frontiers or boundaries. Dotted / dashed lines represent approximate border lines for which there may not yet be full agreement.

## **Data Source:**

Data provided by health ministries to ESPEN through WHO reporting processes. All reasonable precautions have been taken to verify this information

Copyright 2023 WHO. All rights reserved. Generated 19 September 2023