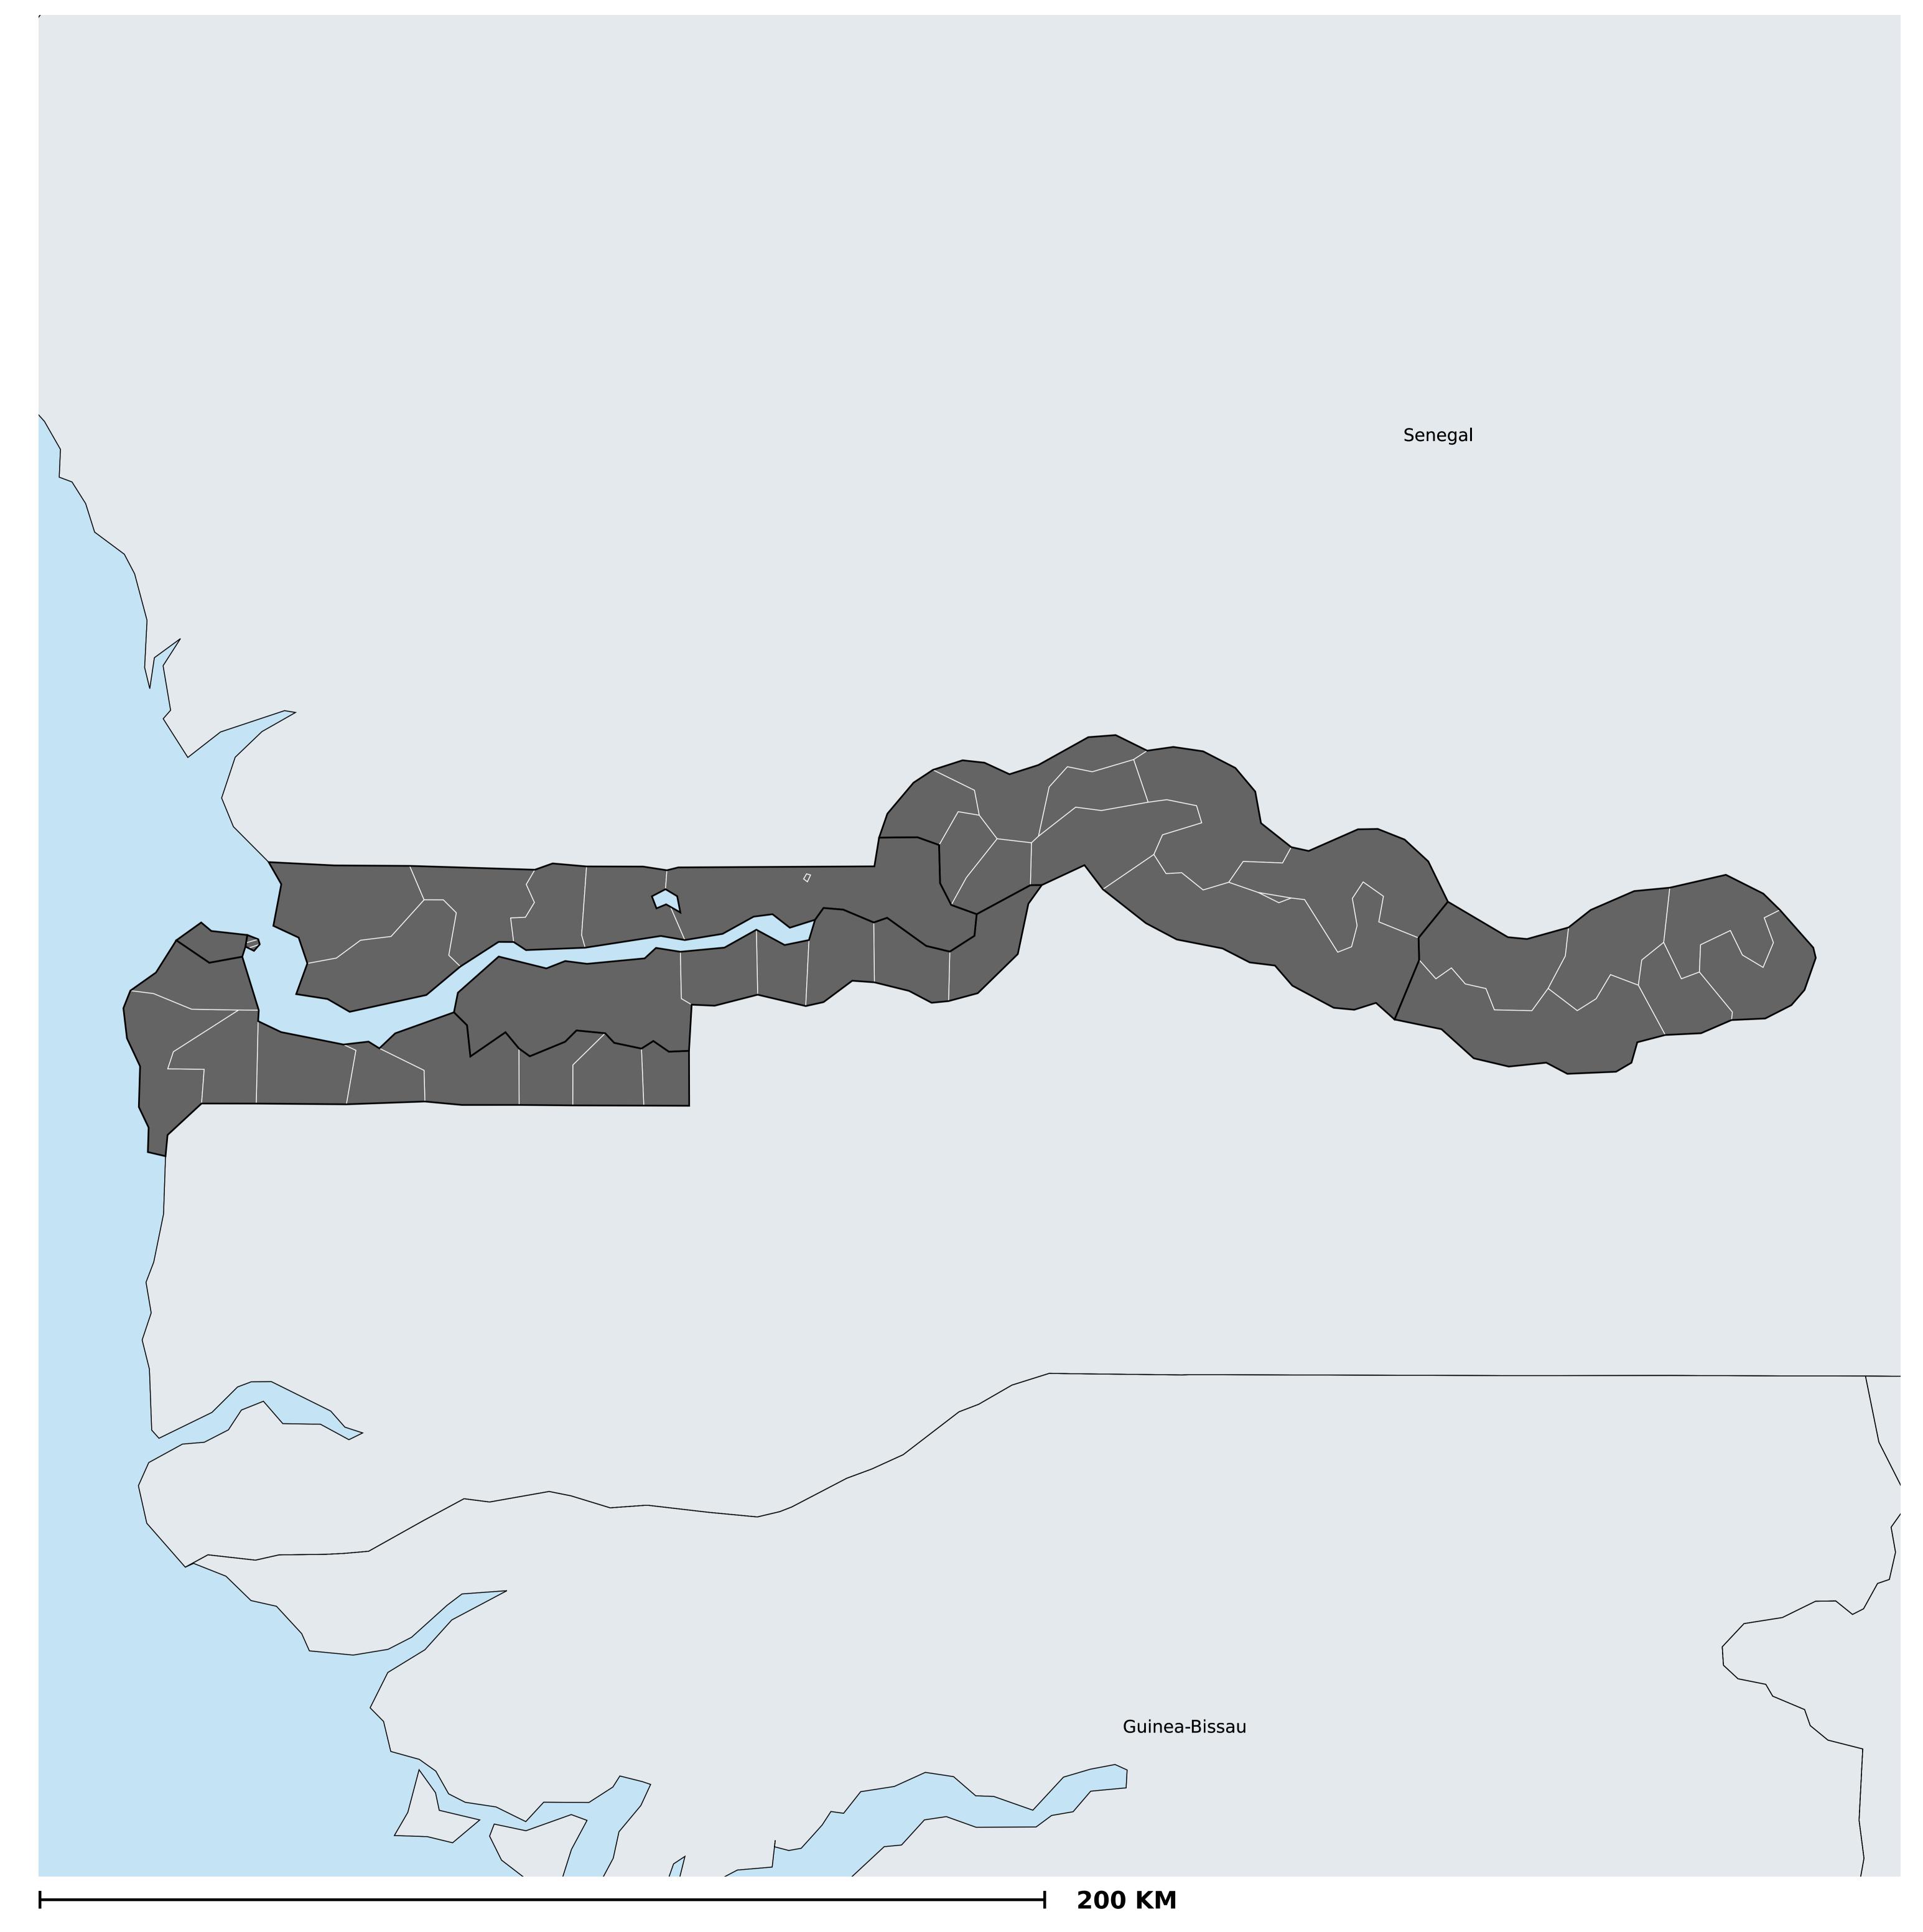

## The Gambia (2013)

## Geographic coverage - Total population requiring treatment MDA/PC coverage of STH

Boundaries, names and designations used here do not imply expression of WHO opinion concerning the legal status of any country, territory or area, or of its authorities, or concerning delimitation of frontiers or boundaries. Dotted / dashed lines represent approximate border lines for which there may not yet be full agreement.

Soil-transmitted helminthiasis > MDA/PC coverage > Geographic coverage - Total population requiring treatment

Endemicity unknown
PC not required
PC delivered
PC not delivered - Moderate endemicity
PC not delivered - High endemicity
No data available