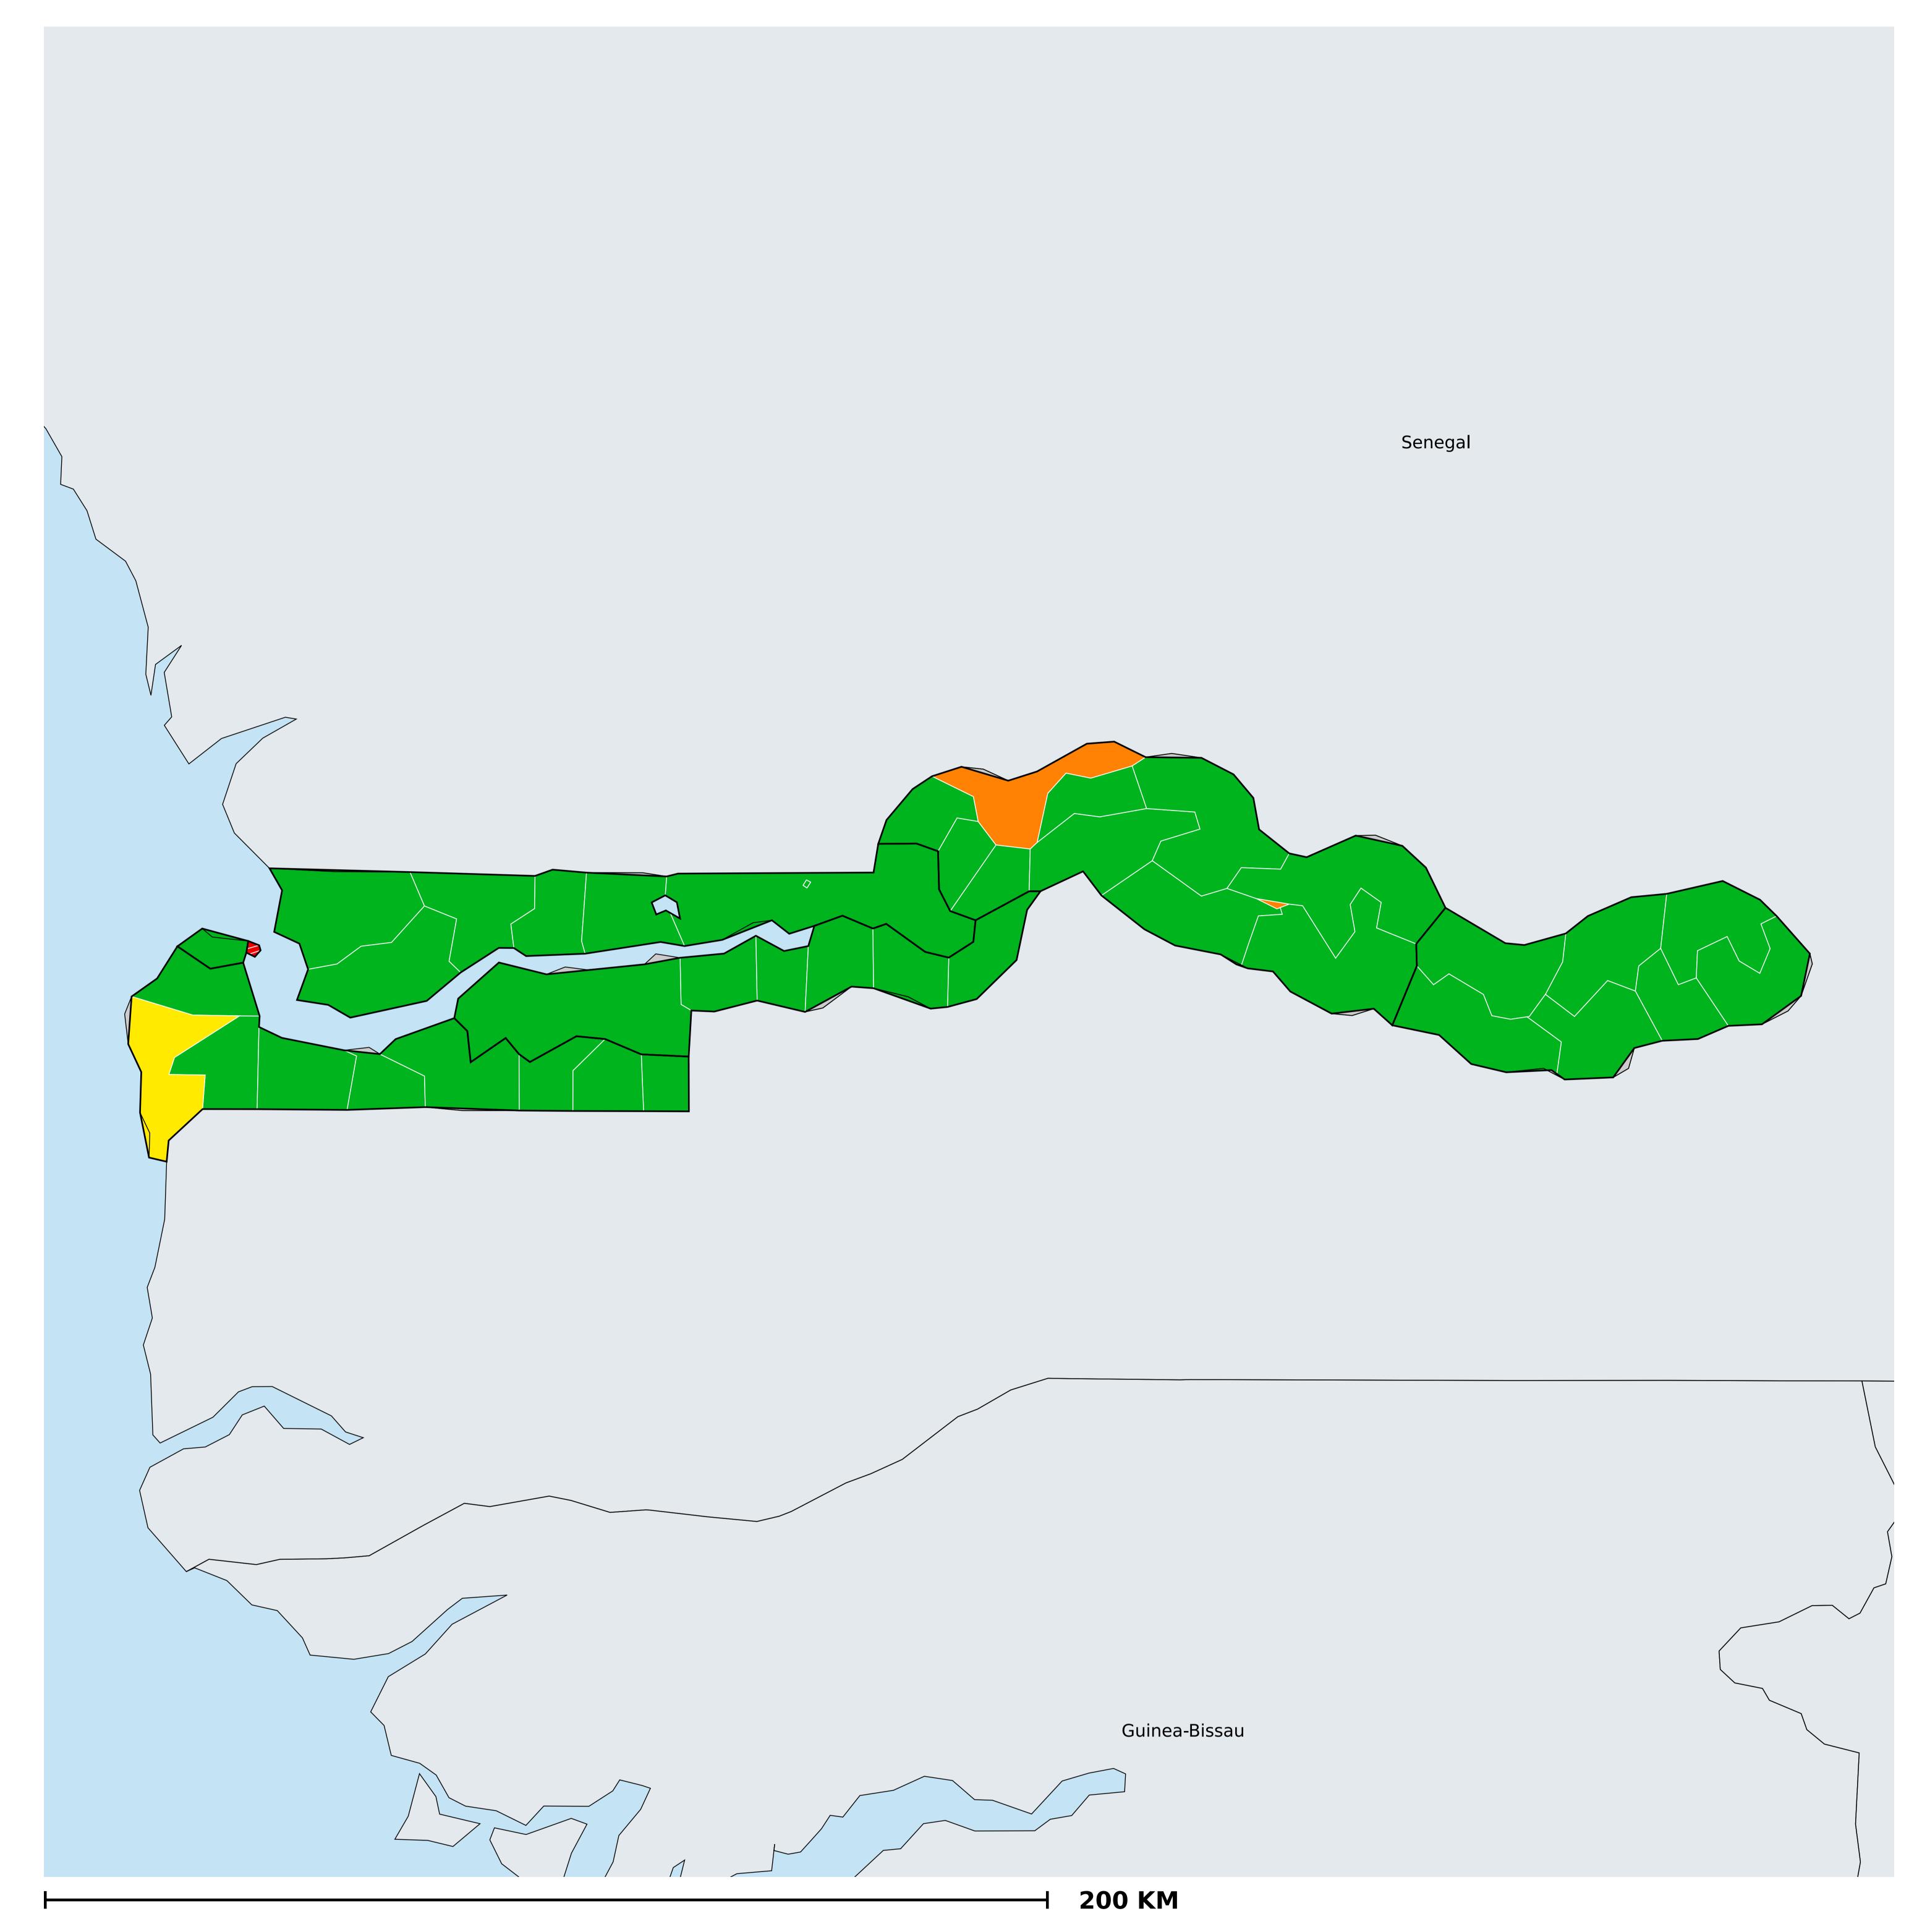

## The Gambia (2022)

## Geographic coverage - SAC MDA/PC coverage of Soil-transmitted helminthiasis

Boundaries, names and designations used here do not imply expression of WHO opinion concerning the legal status of any country, territory or area, or of its authorities, or concerning delimitation of frontiers or boundaries. Dotted / dashed lines represent approximate border lines for which there may not yet be full agreement.

Soil-transmitted helminthiasis > MDA/PC coverage > Geographic coverage - SAC

Endemicity unknown
PC not required
PC delivered
Surveillance (prevalence <2%)
PC not delivered - Moderate endemicity
PC not delivered - High endemicity
No data available