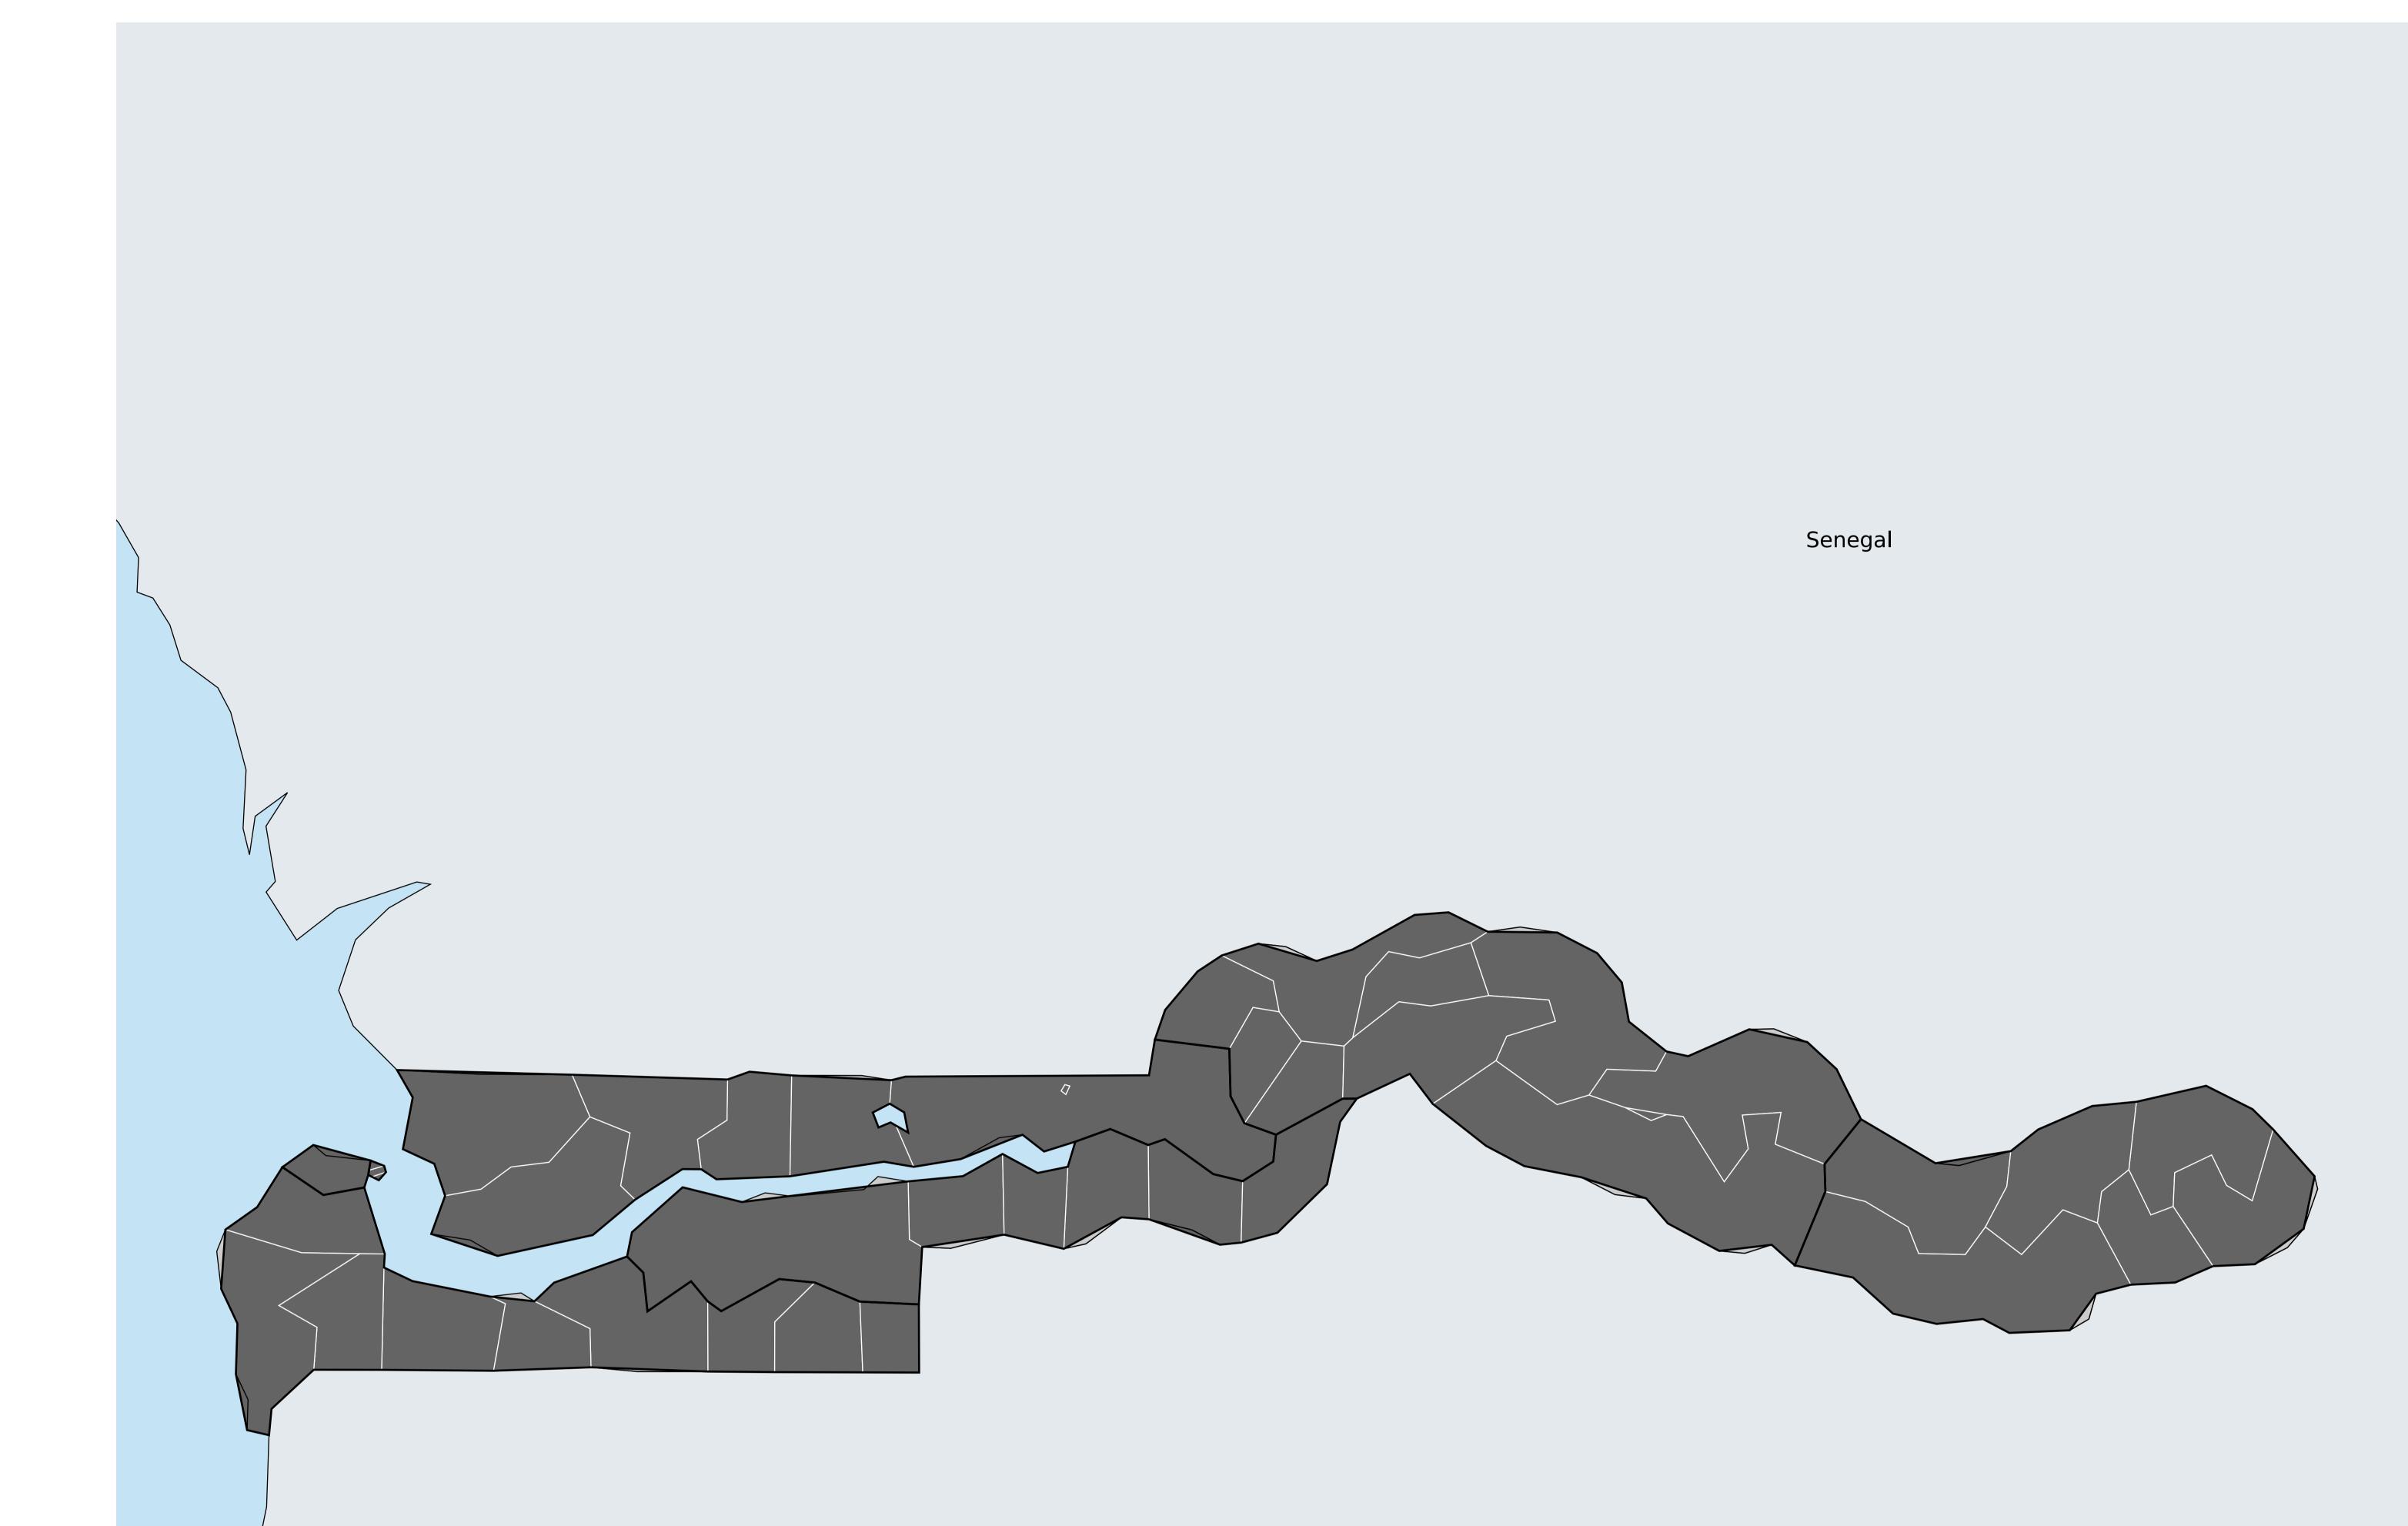

## The Gambia (2019)

## Geographic coverage - SAC MDA/PC coverage of Soil-transmitted helminthiasis

Boundaries, names and designations used here do not imply expression of WHO opinion concerning the legal status of any country, territory or area, or of its authorities, or

concerning delimitation of frontiers or boundaries. Dotted / dashed lines represent approximate border lines for which there may not yet be full agreement.

Soil-transmitted helminthiasis > MDA/PC coverage > Geographic coverage - SAC