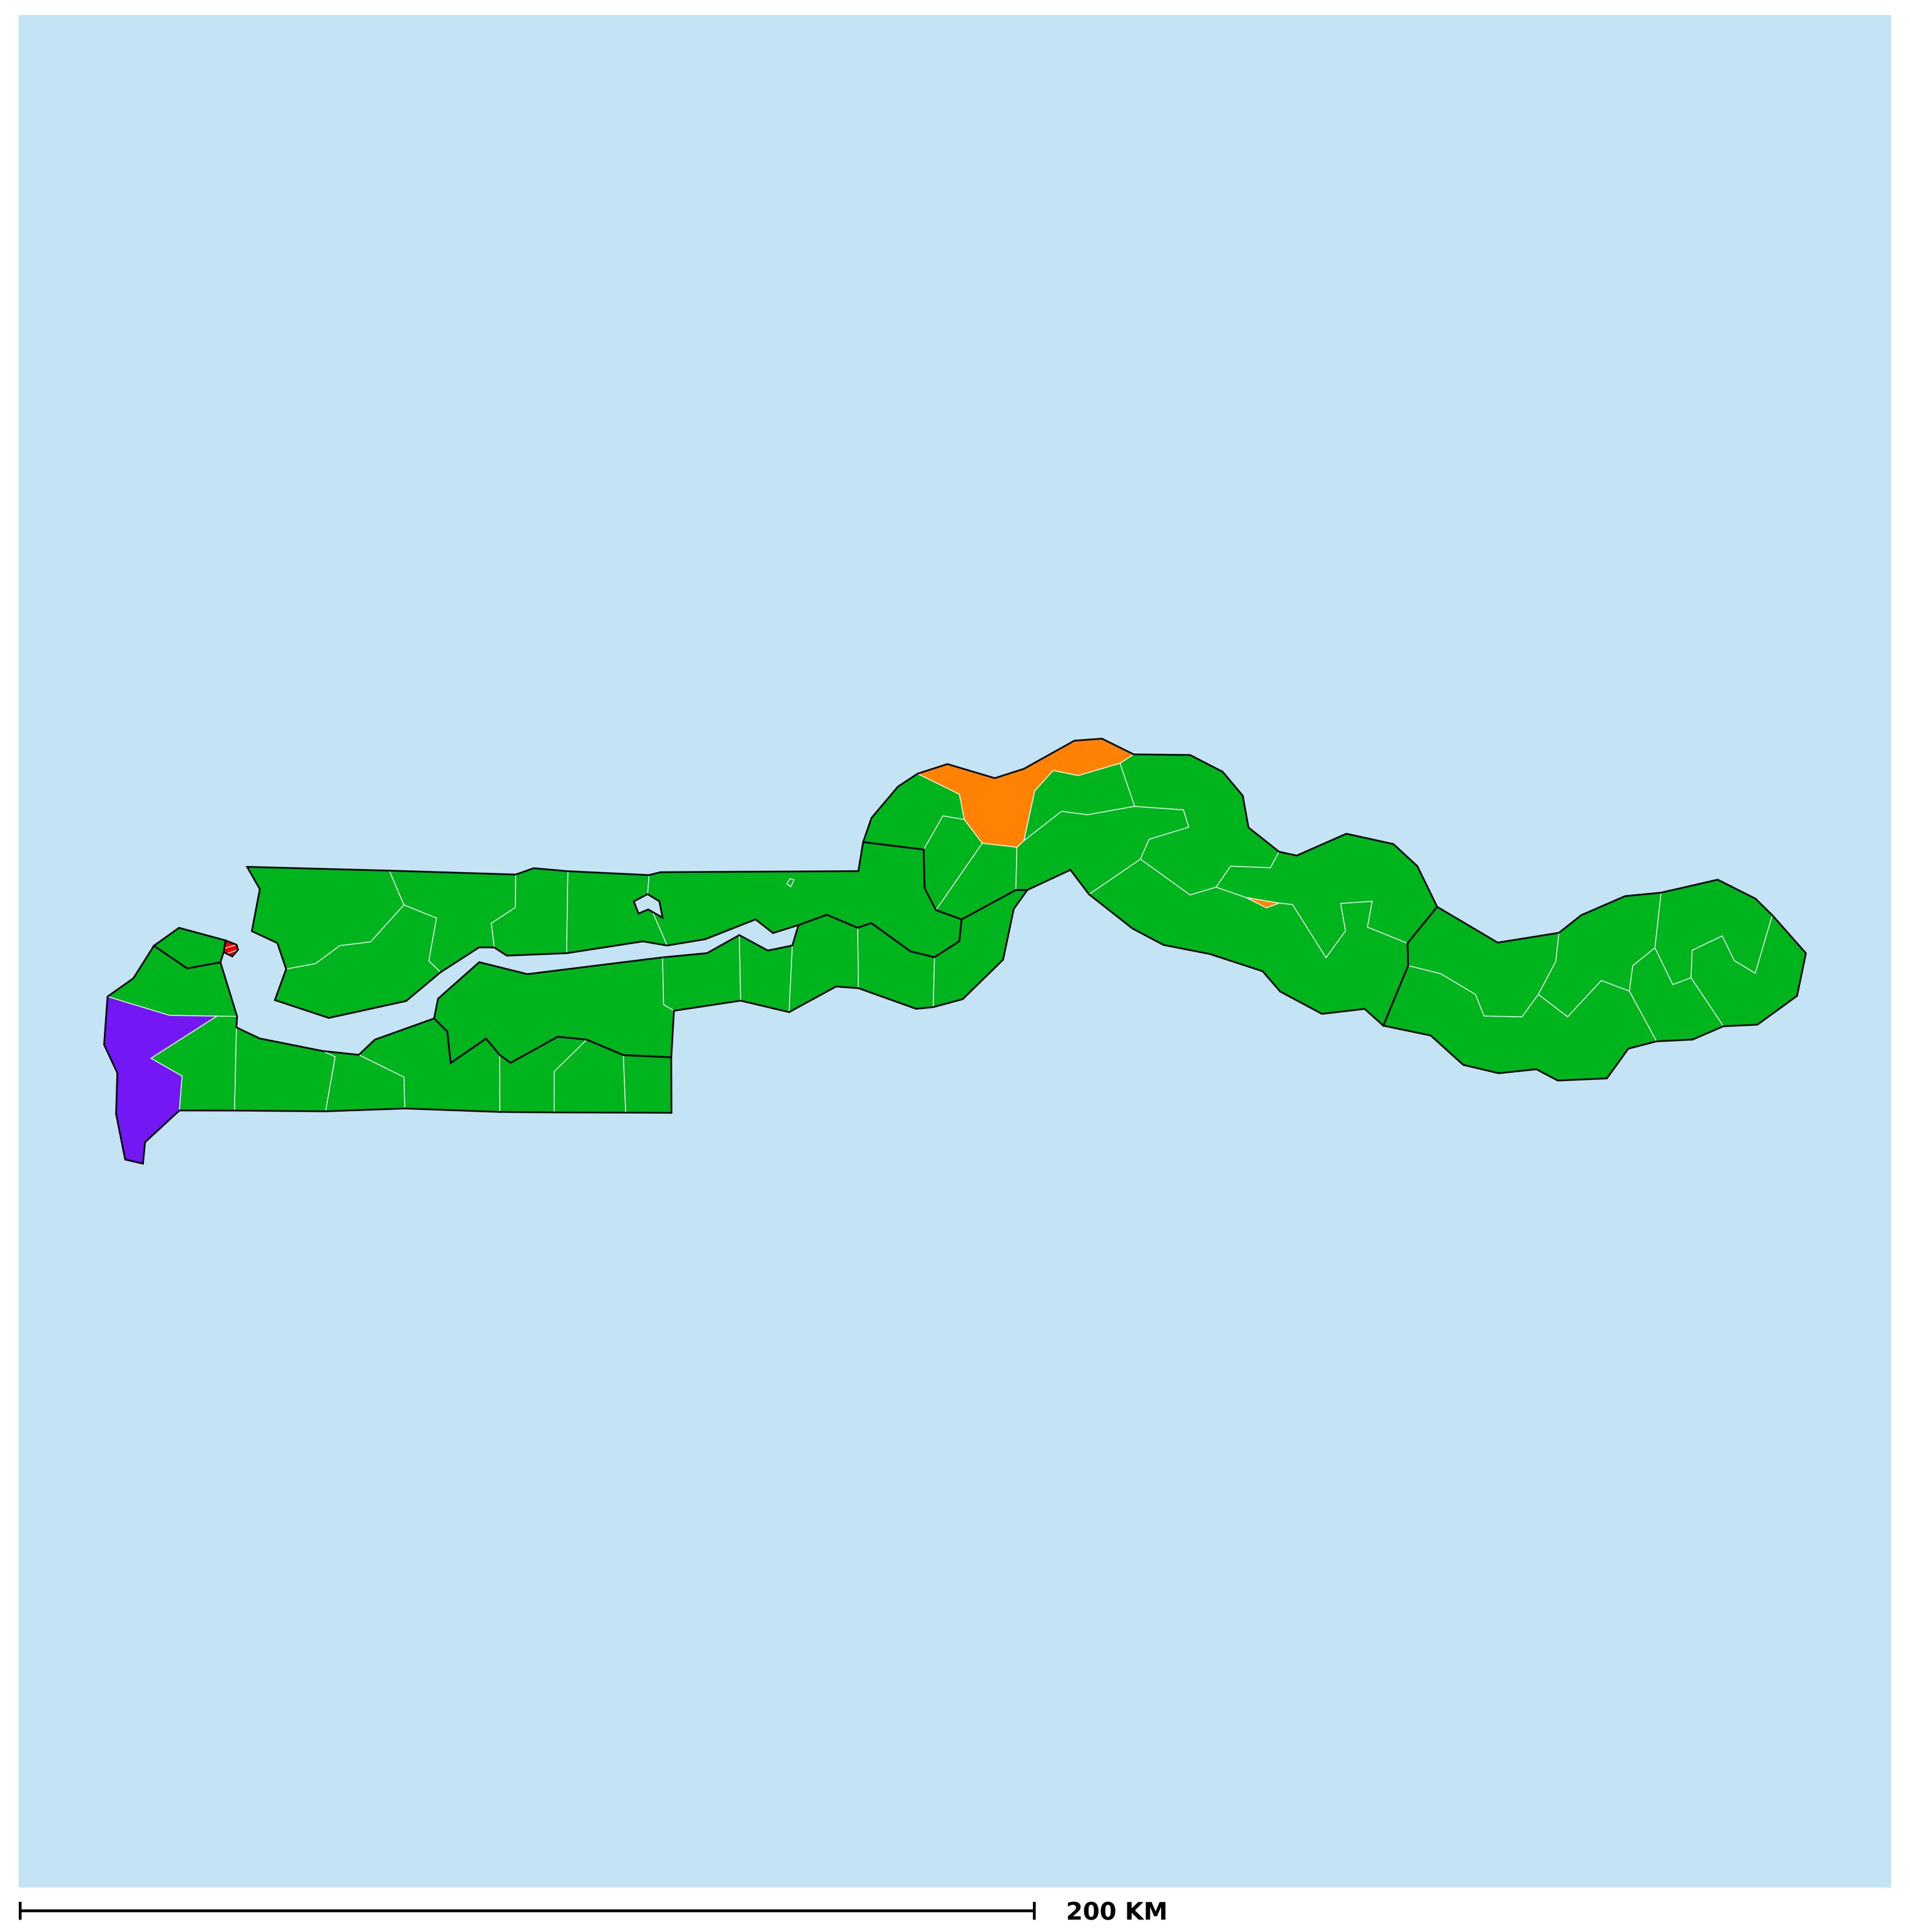

## The Gambia (2018)

## Geographic coverage - SAC MDA/PC coverage of Soil-transmitted helminthiasis

Boundaries, names and designations used here do not imply expression of WHO opinion concerning the legal status of any country, territory or area, or of its authorities, or concerning delimitation of frontiers or boundaries. Dotted / dashed lines represent approximate border lines for which there may not yet be full agreement.

Soil-transmitted helminthiasis > MDA/PC coverage > Geographic coverage - SAC

Endemicity unknown
PC not required
PC delivered
PC not delivered - Moderate endemicity
PC not delivered - High endemicity
No data available