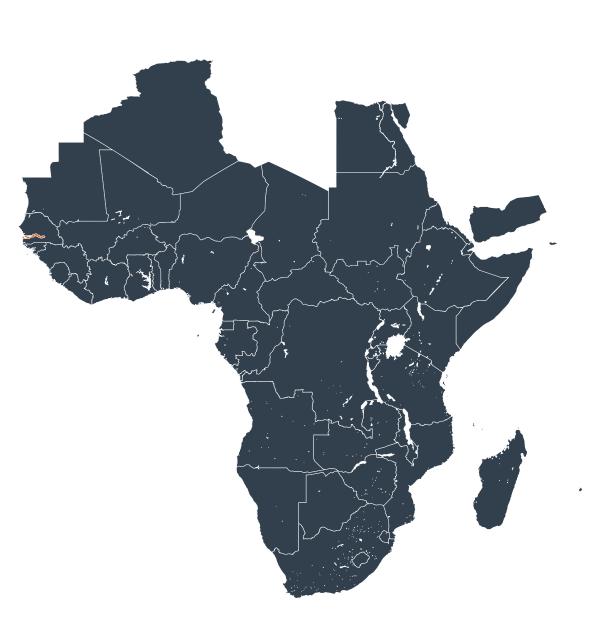

## Senegal Guinea-Bissau 200 KM

## The Gambia (2017)

Geographic coverage - SAC MDA/PC coverage of Soil-transmitted helminthiasis

Soil-transmitted helminthiasis > MDA/PC coverage > Geographic coverage - SAC

Endemicity unknown
PC not required
PC delivered
PC not delivered - Moderate endemicity
PC not delivered - High endemicity
No data available

Boundaries, names and designations used here do not imply expression of WHO opinion concerning the legal status of any country, territory or area, or of its authorities, or concerning delimitation of frontiers or boundaries. Dotted / dashed lines represent approximate border lines for which there may not yet be full agreement.

## **Data Source:**

Data provided by health ministries to ESPEN through WHO reporting processes. All reasonable precautions have been taken to verify this information

Copyright 2023 WHO. All rights reserved. Generated 19 September 2023