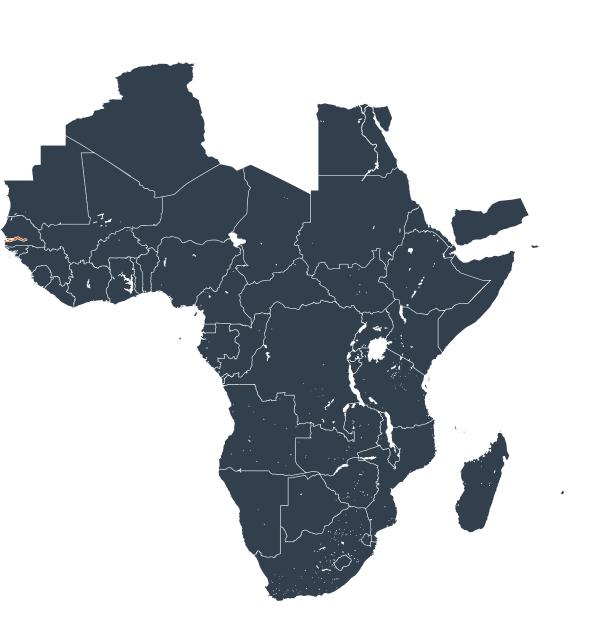

## Senegal Guinea-Bissau 200 KM

## The Gambia (2015)

Geographic coverage - SAC MDA/PC coverage of Soil-transmitted helminthiasis

Soil-transmitted helminthiasis > MDA/PC coverage > Geographic coverage - SAC

Endemicity unknown
PC not required
PC delivered
PC not delivered - Moderate endemicity
PC not delivered - High endemicity
No data available

Boundaries, names and designations used here do not imply expression of WHO opinion concerning the legal status of any country, territory or area, or of its authorities, or concerning delimitation of frontiers or boundaries. Dotted / dashed lines represent approximate border lines for which there may not yet be full agreement.

## **Data Source:**

Data provided by health ministries to ESPEN through WHO reporting processes. All reasonable precautions have been taken to verify this information

Copyright 2023 WHO. All rights reserved. Generated 19 September 2023