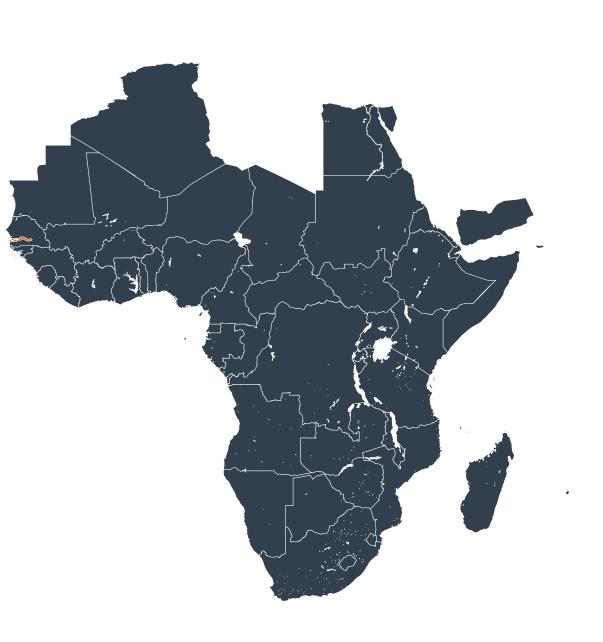

## Senegal Guinea-Bissau 200 KM

## The Gambia (2014)

Geographic coverage - SAC MDA/PC coverage of Soil-transmitted helminthiasis

Soil-transmitted helminthiasis > MDA/PC coverage > Geographic coverage - SAC

Endemicity unknown
PC not required
PC delivered
PC not delivered - Moderate endemicity
PC not delivered - High endemicity
No data available

Boundaries, names and designations used here do not imply expression of WHO opinion concerning the legal status of any country, territory or area, or of its authorities, or concerning delimitation of frontiers or boundaries. Dotted / dashed lines represent approximate border lines for which there may not yet be full agreement.

## **Data Source:**

Data provided by health ministries to ESPEN through WHO reporting processes. All reasonable precautions have been taken to verify this information

Copyright 2023 WHO. All rights reserved. Generated 19 September 2023