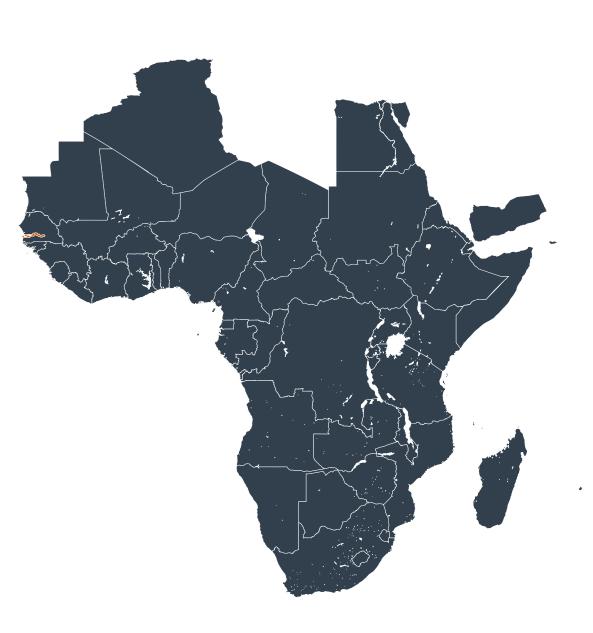

# Senegal Guinea-Bissau 200 KM

# The Gambia (2022)

# Status of Soil-transmitted helminthiasis Elimination

## Soil-transmitted helminthiasis > Endemicity

Boundaries, names and designations used here do not imply expression of WHO opinion concerning the legal status of any country, territory or area, or of its authorities, or concerning delimitation of frontiers or boundaries. Dotted / dashed lines represent approximate border lines for which there may not yet be full agreement.

### **Data Source:**

Data provided by health ministries to ESPEN through WHO reporting processes. All reasonable precautions have been taken to verify this information

Copyright 2024 WHO. All rights reserved. Generated 23 January 2024