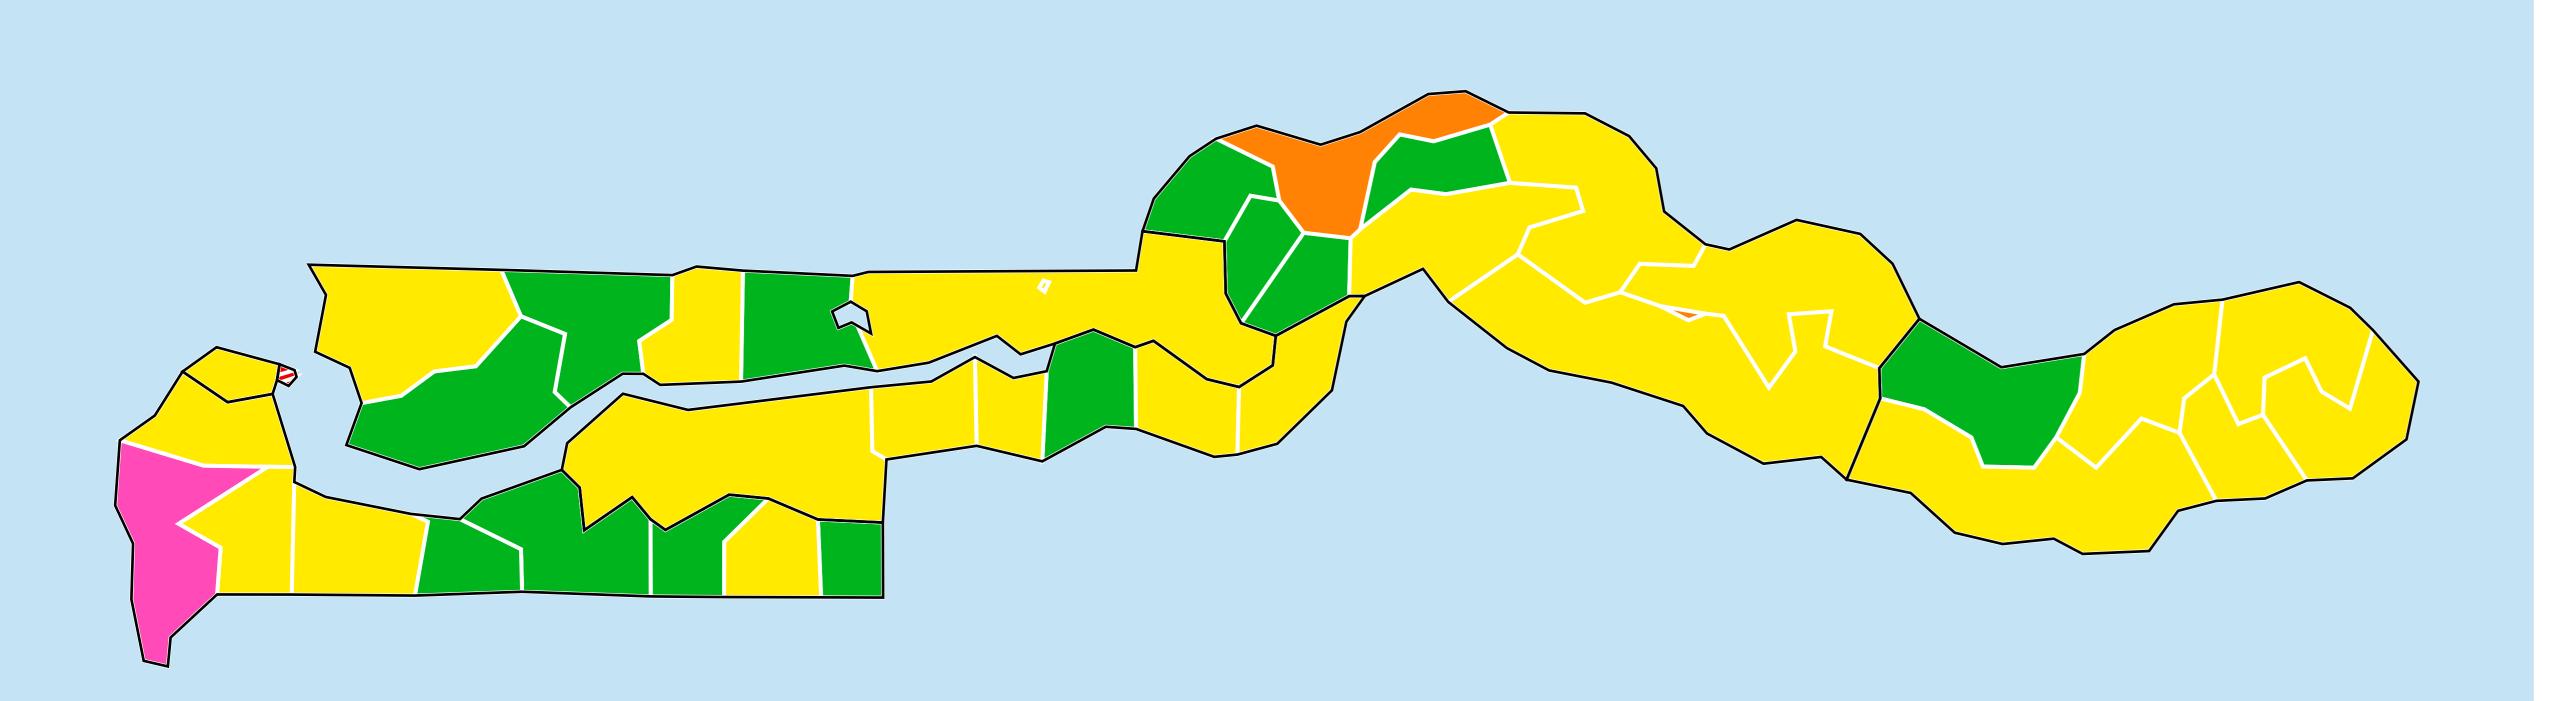

## The Gambia (2018)

## Status of Soil-transmitted helminthiasis Elimination

## Soil-transmitted helminthiasis > Endemicity

Boundaries, names and designations used here do not imply expression of WHO opinion concerning the legal status of any country, territory or area, or of its authorities, or concerning delimitation of frontiers or boundaries. Dotted / dashed lines represent approximate border lines for which there may not yet be full agreement.

## **Data Source:**

Data provided by health ministries to ESPEN through WHO reporting processes. All reasonable precautions have been taken to verify this information

Copyright 2023 WHO. All rights reserved. Generated 19 September 2023