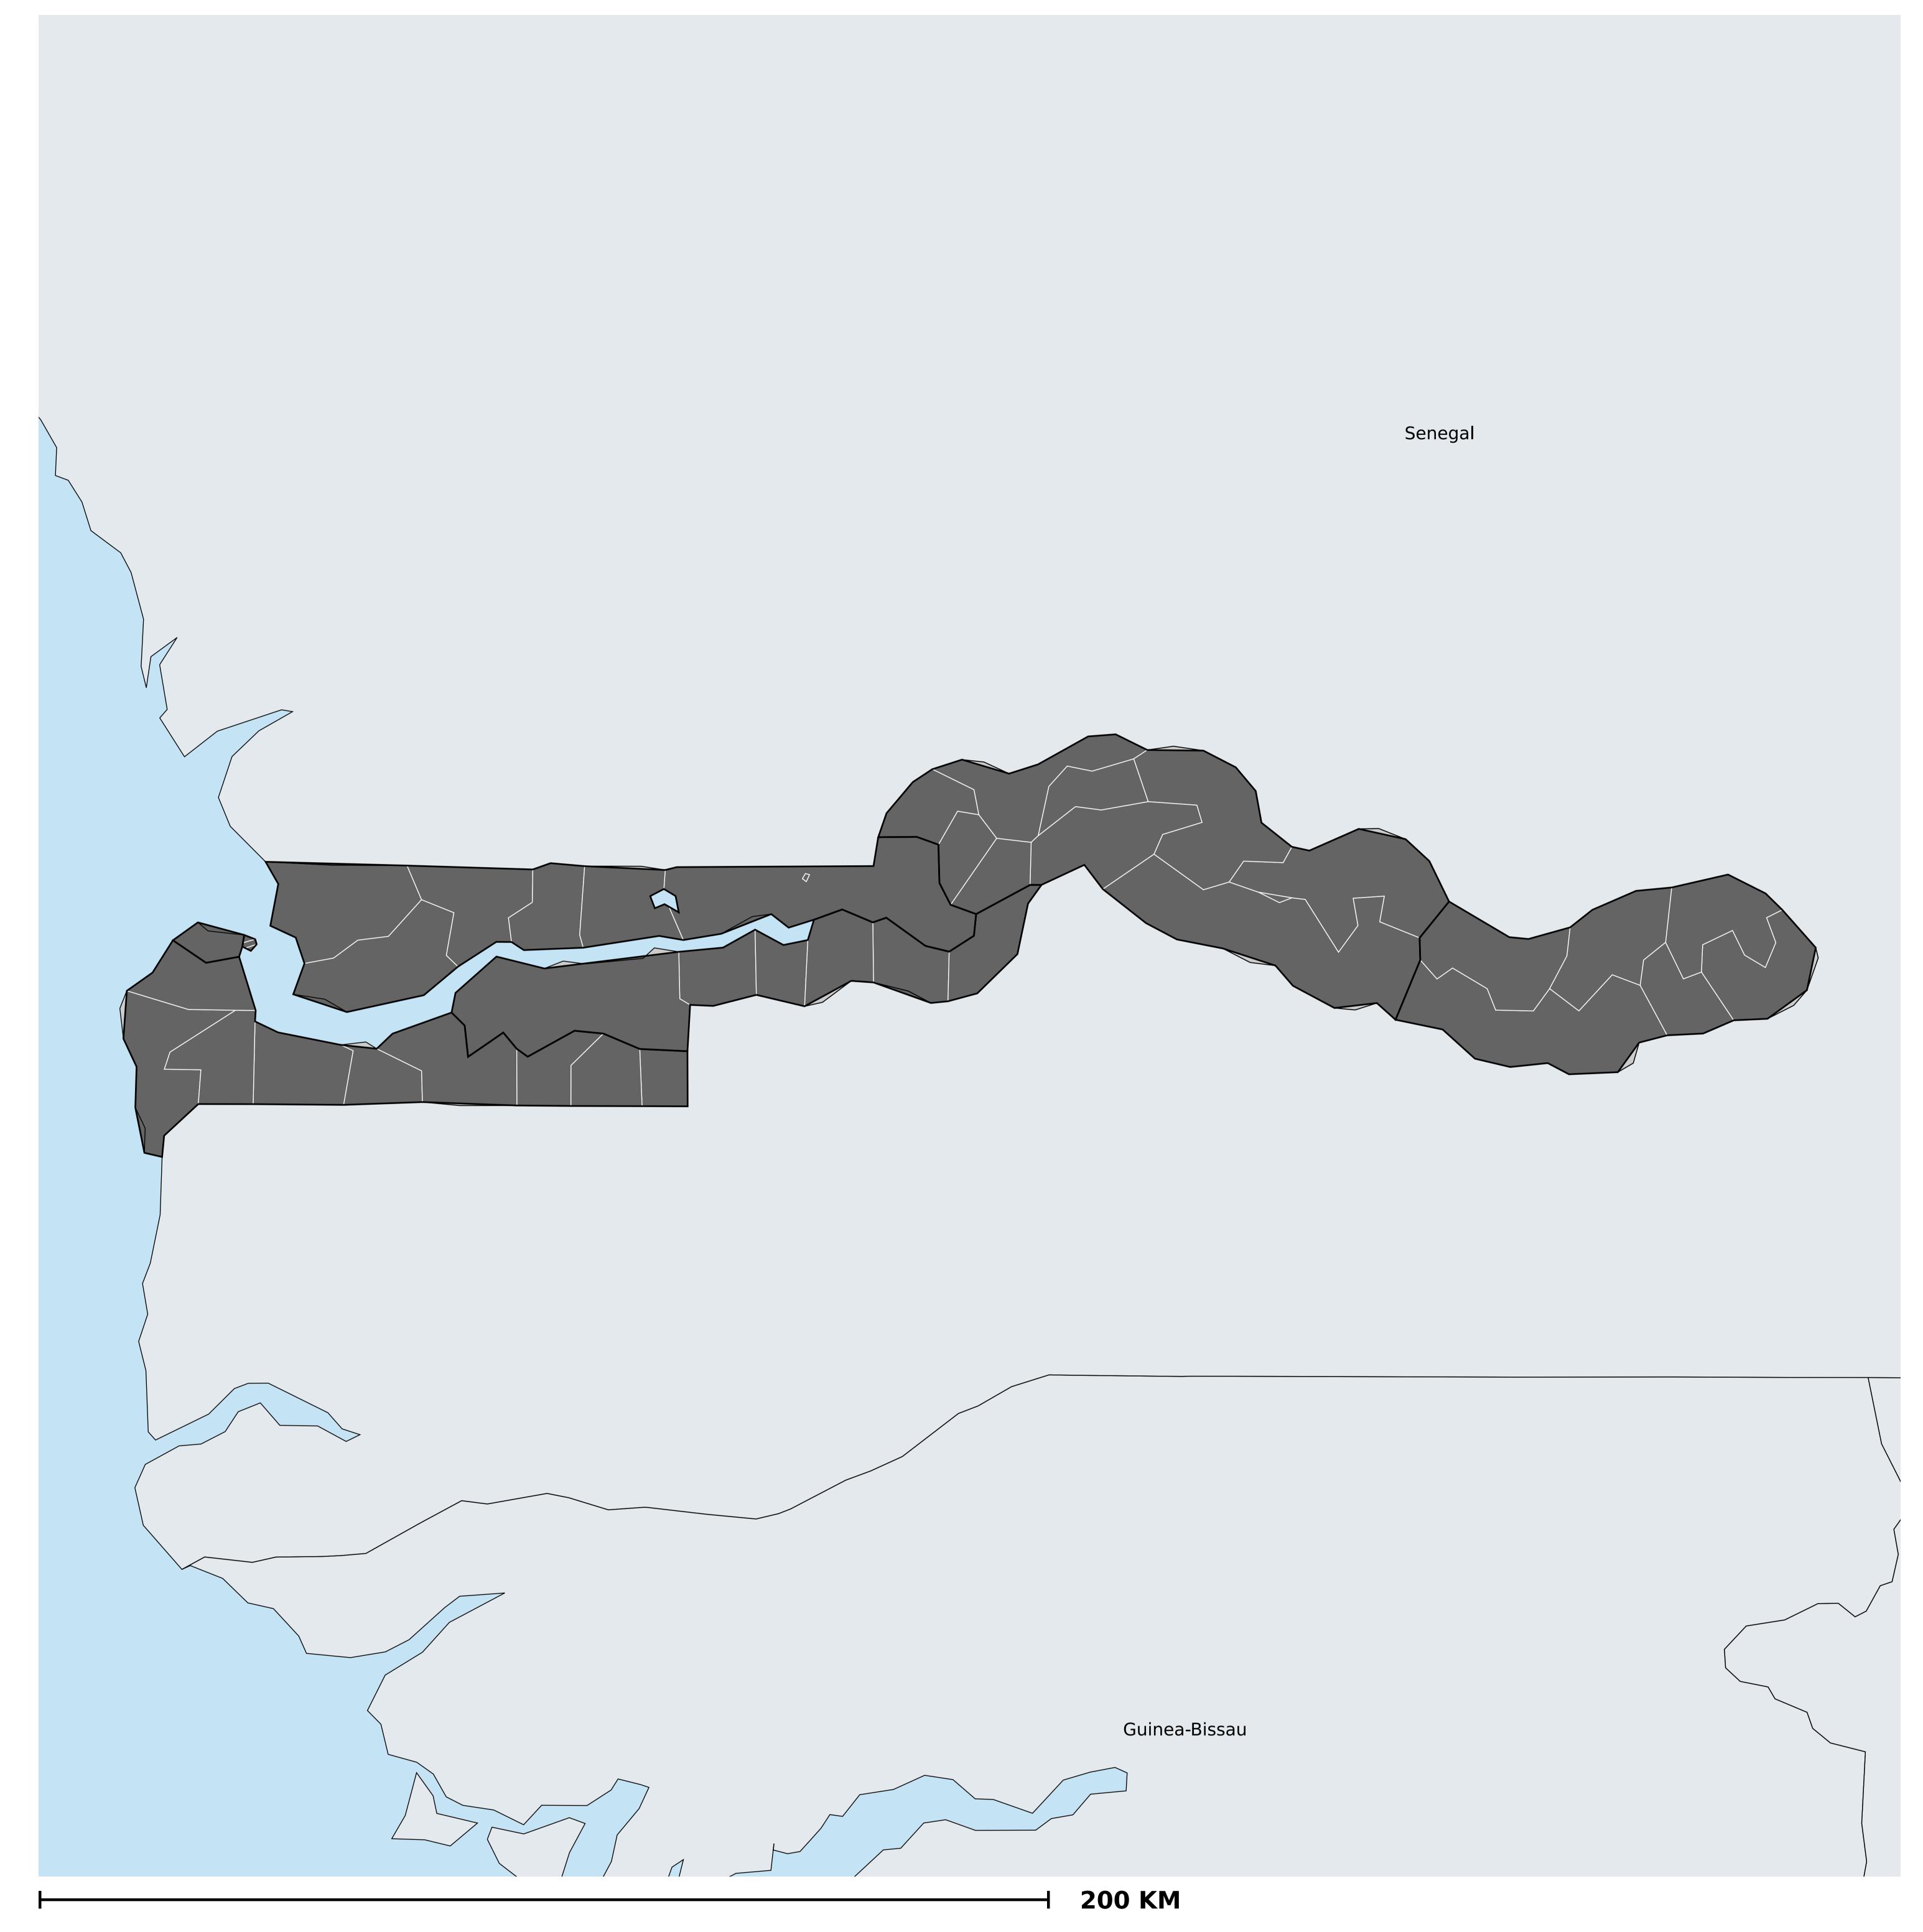

## The Gambia (2020)

Therapeutic coverage - Total population requiring treatment MDA/PC coverage of Schistosomiasis

Boundaries, names and designations used here do not imply expression of WHO opinion concerning the legal status of any country, territory or area, or of its authorities, or concerning delimitation of frontiers or boundaries. Dotted / dashed lines represent approximate border lines for which there may not yet be full agreement.

Schistosomiasis > MDA/PC coverage > Therapeutic coverage - Total population requiring treatment

Endemicity unknown

PC not required

PC not delivered - High endemicity

PC not delivered - Low/Moderate endemicity

< 75% coverage

≥75% coverage

No data available