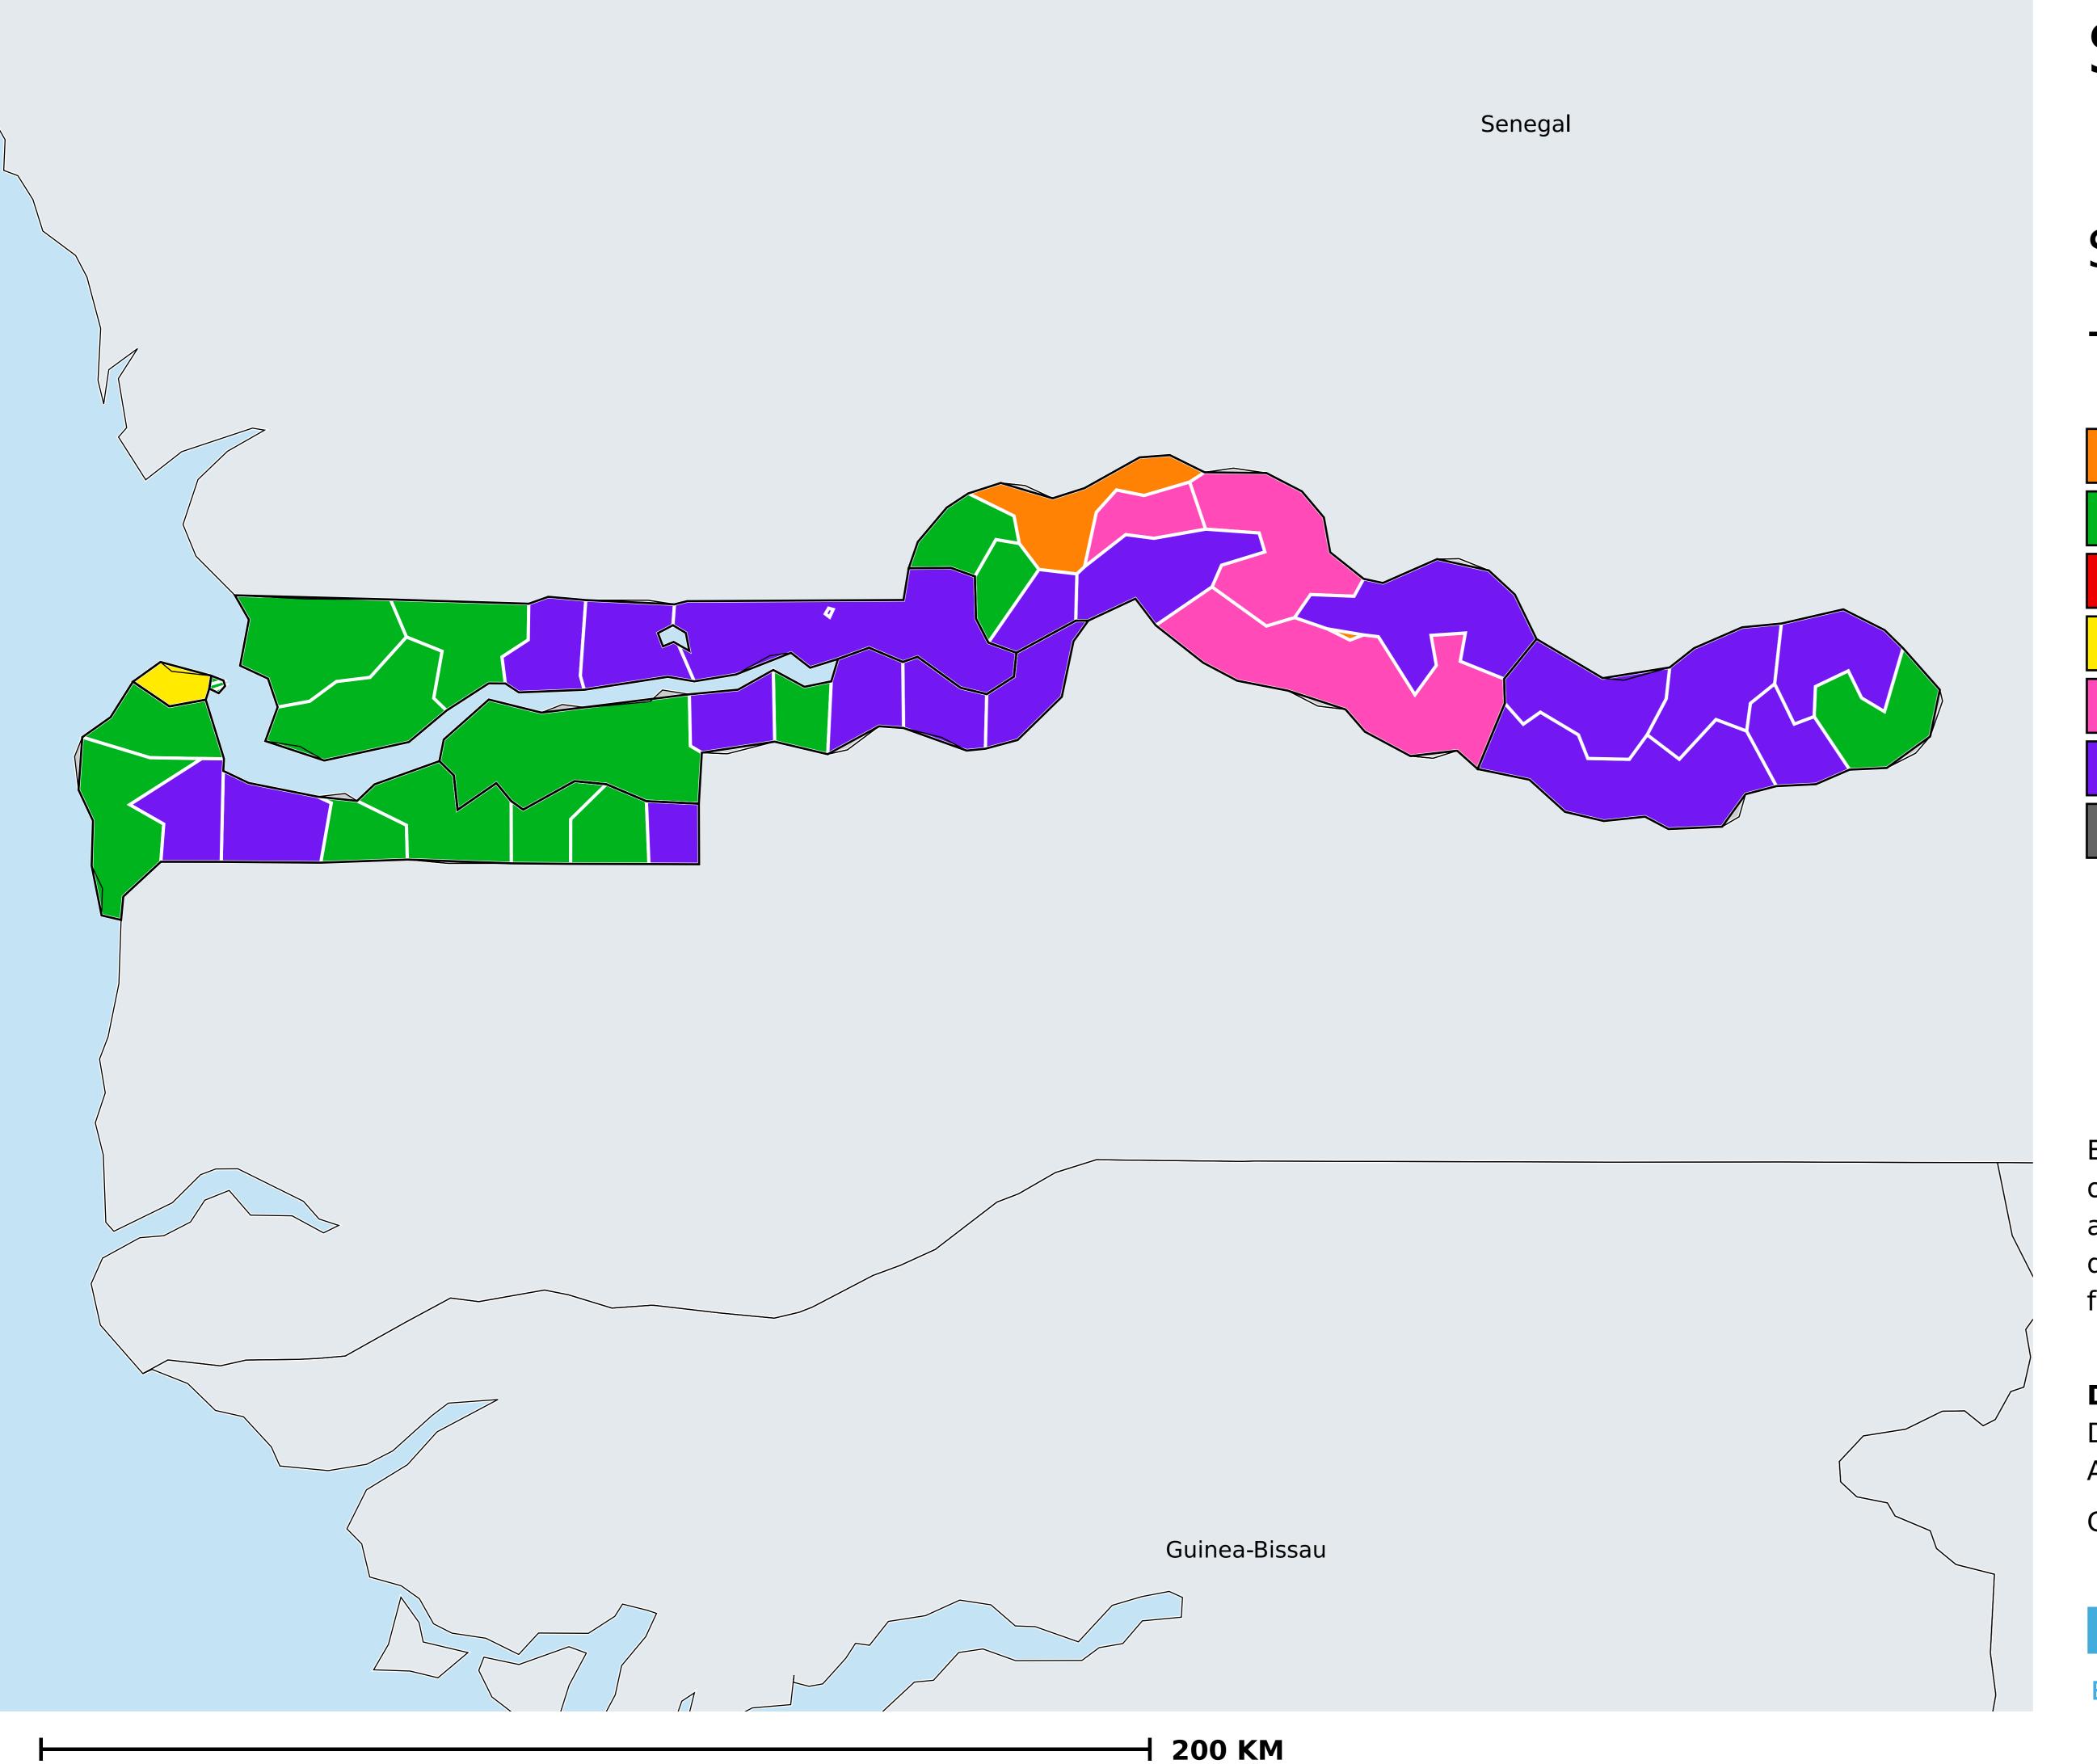

## The Gambia (2017)

Therapeutic coverage - Total population requiring treatment MDA/PC coverage of Schistosomiasis

Schistosomiasis > MDA/PC coverage > Therapeutic coverage

- Total population requiring treatment

Endemicity unknown

PC not required

PC not delivered - High endemicity

PC not delivered - Low/Moderate endemicity

< 75% coverage

≥75% coverage

No data available

Boundaries, names and designations used here do not imply expression of WHO opinion concerning the legal status of any country, territory or area, or of its authorities, or concerning delimitation of frontiers or boundaries. Dotted / dashed lines represent approximate border lines for which there may not yet be full agreement.