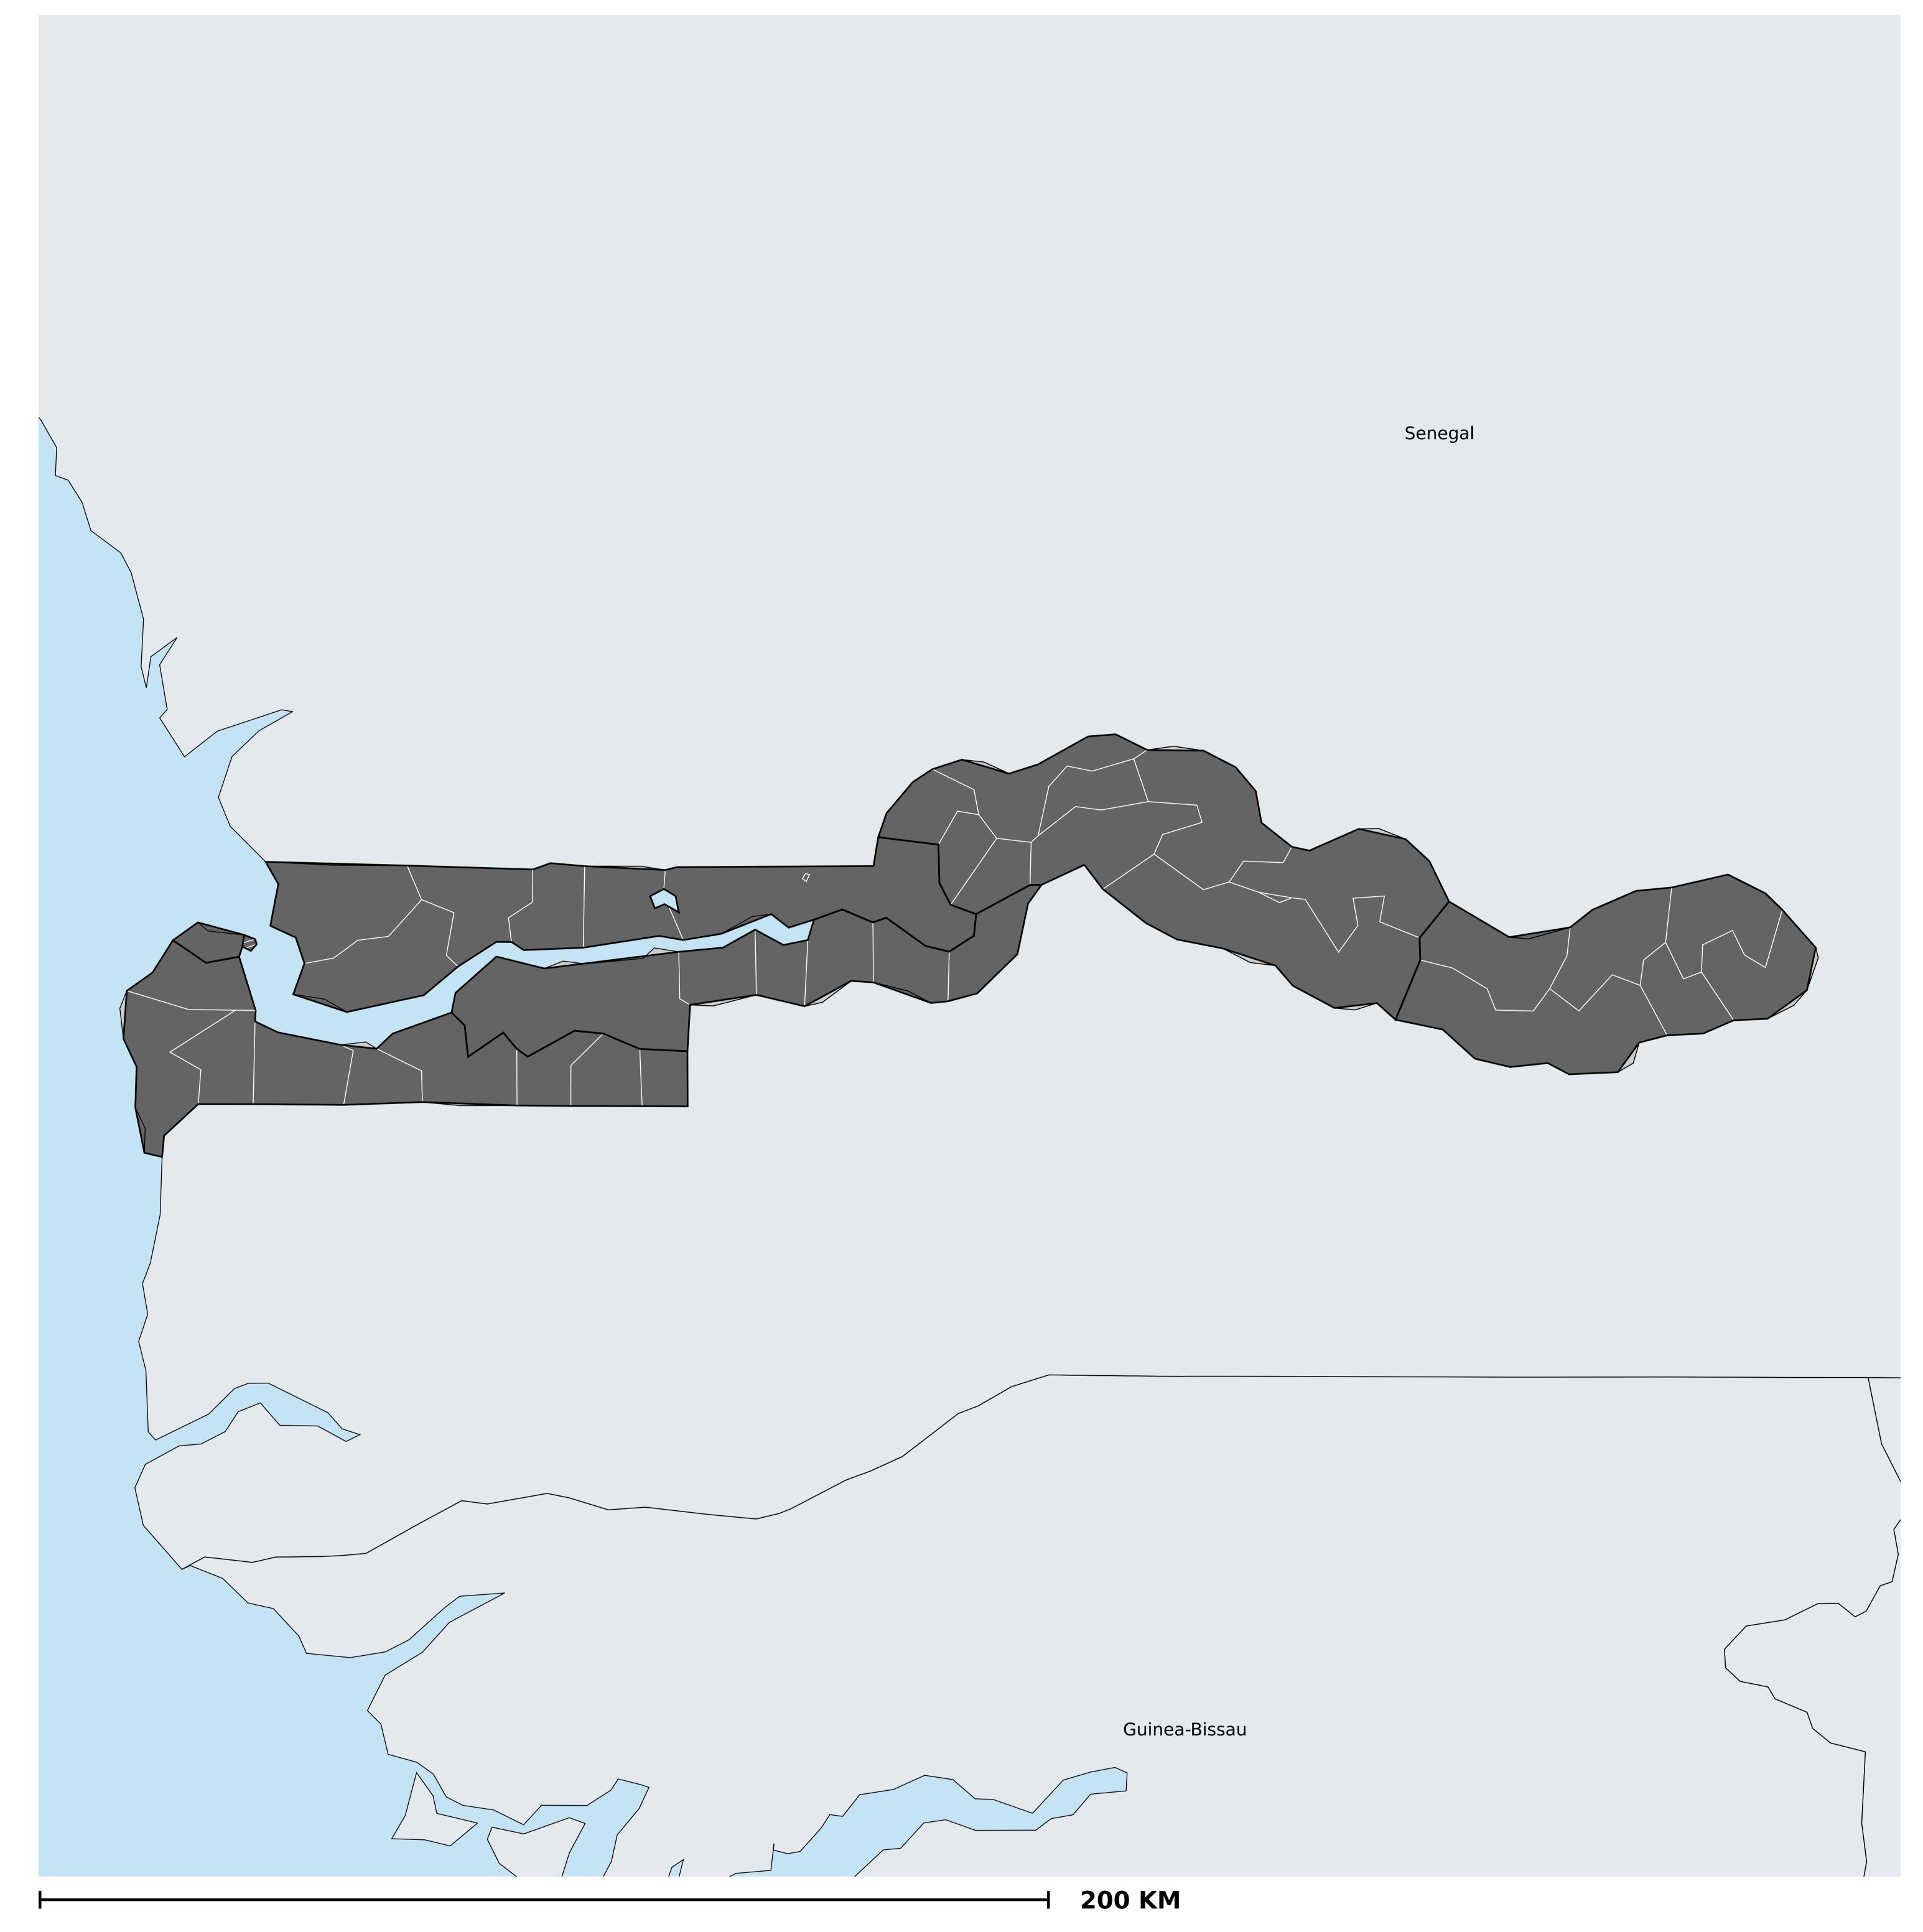

## The Gambia (2016)

Therapeutic coverage - Total population requiring treatment MDA/PC coverage of Schistosomiasis

Boundaries, names and designations used here do not imply expression of WHO opinion concerning the legal status of any country, territory or area, or of its authorities, or concerning delimitation of frontiers or boundaries. Dotted / dashed lines represent approximate border lines for which there may not yet be full agreement.

Schistosomiasis > MDA/PC coverage > Therapeutic coverage - Total population requiring treatment

Endemicity unknown
PC not required
PC not delivered - High endemicity
PC not delivered - Low/Moderate endemicity
< 75% coverage
≥75% coverage
No data available