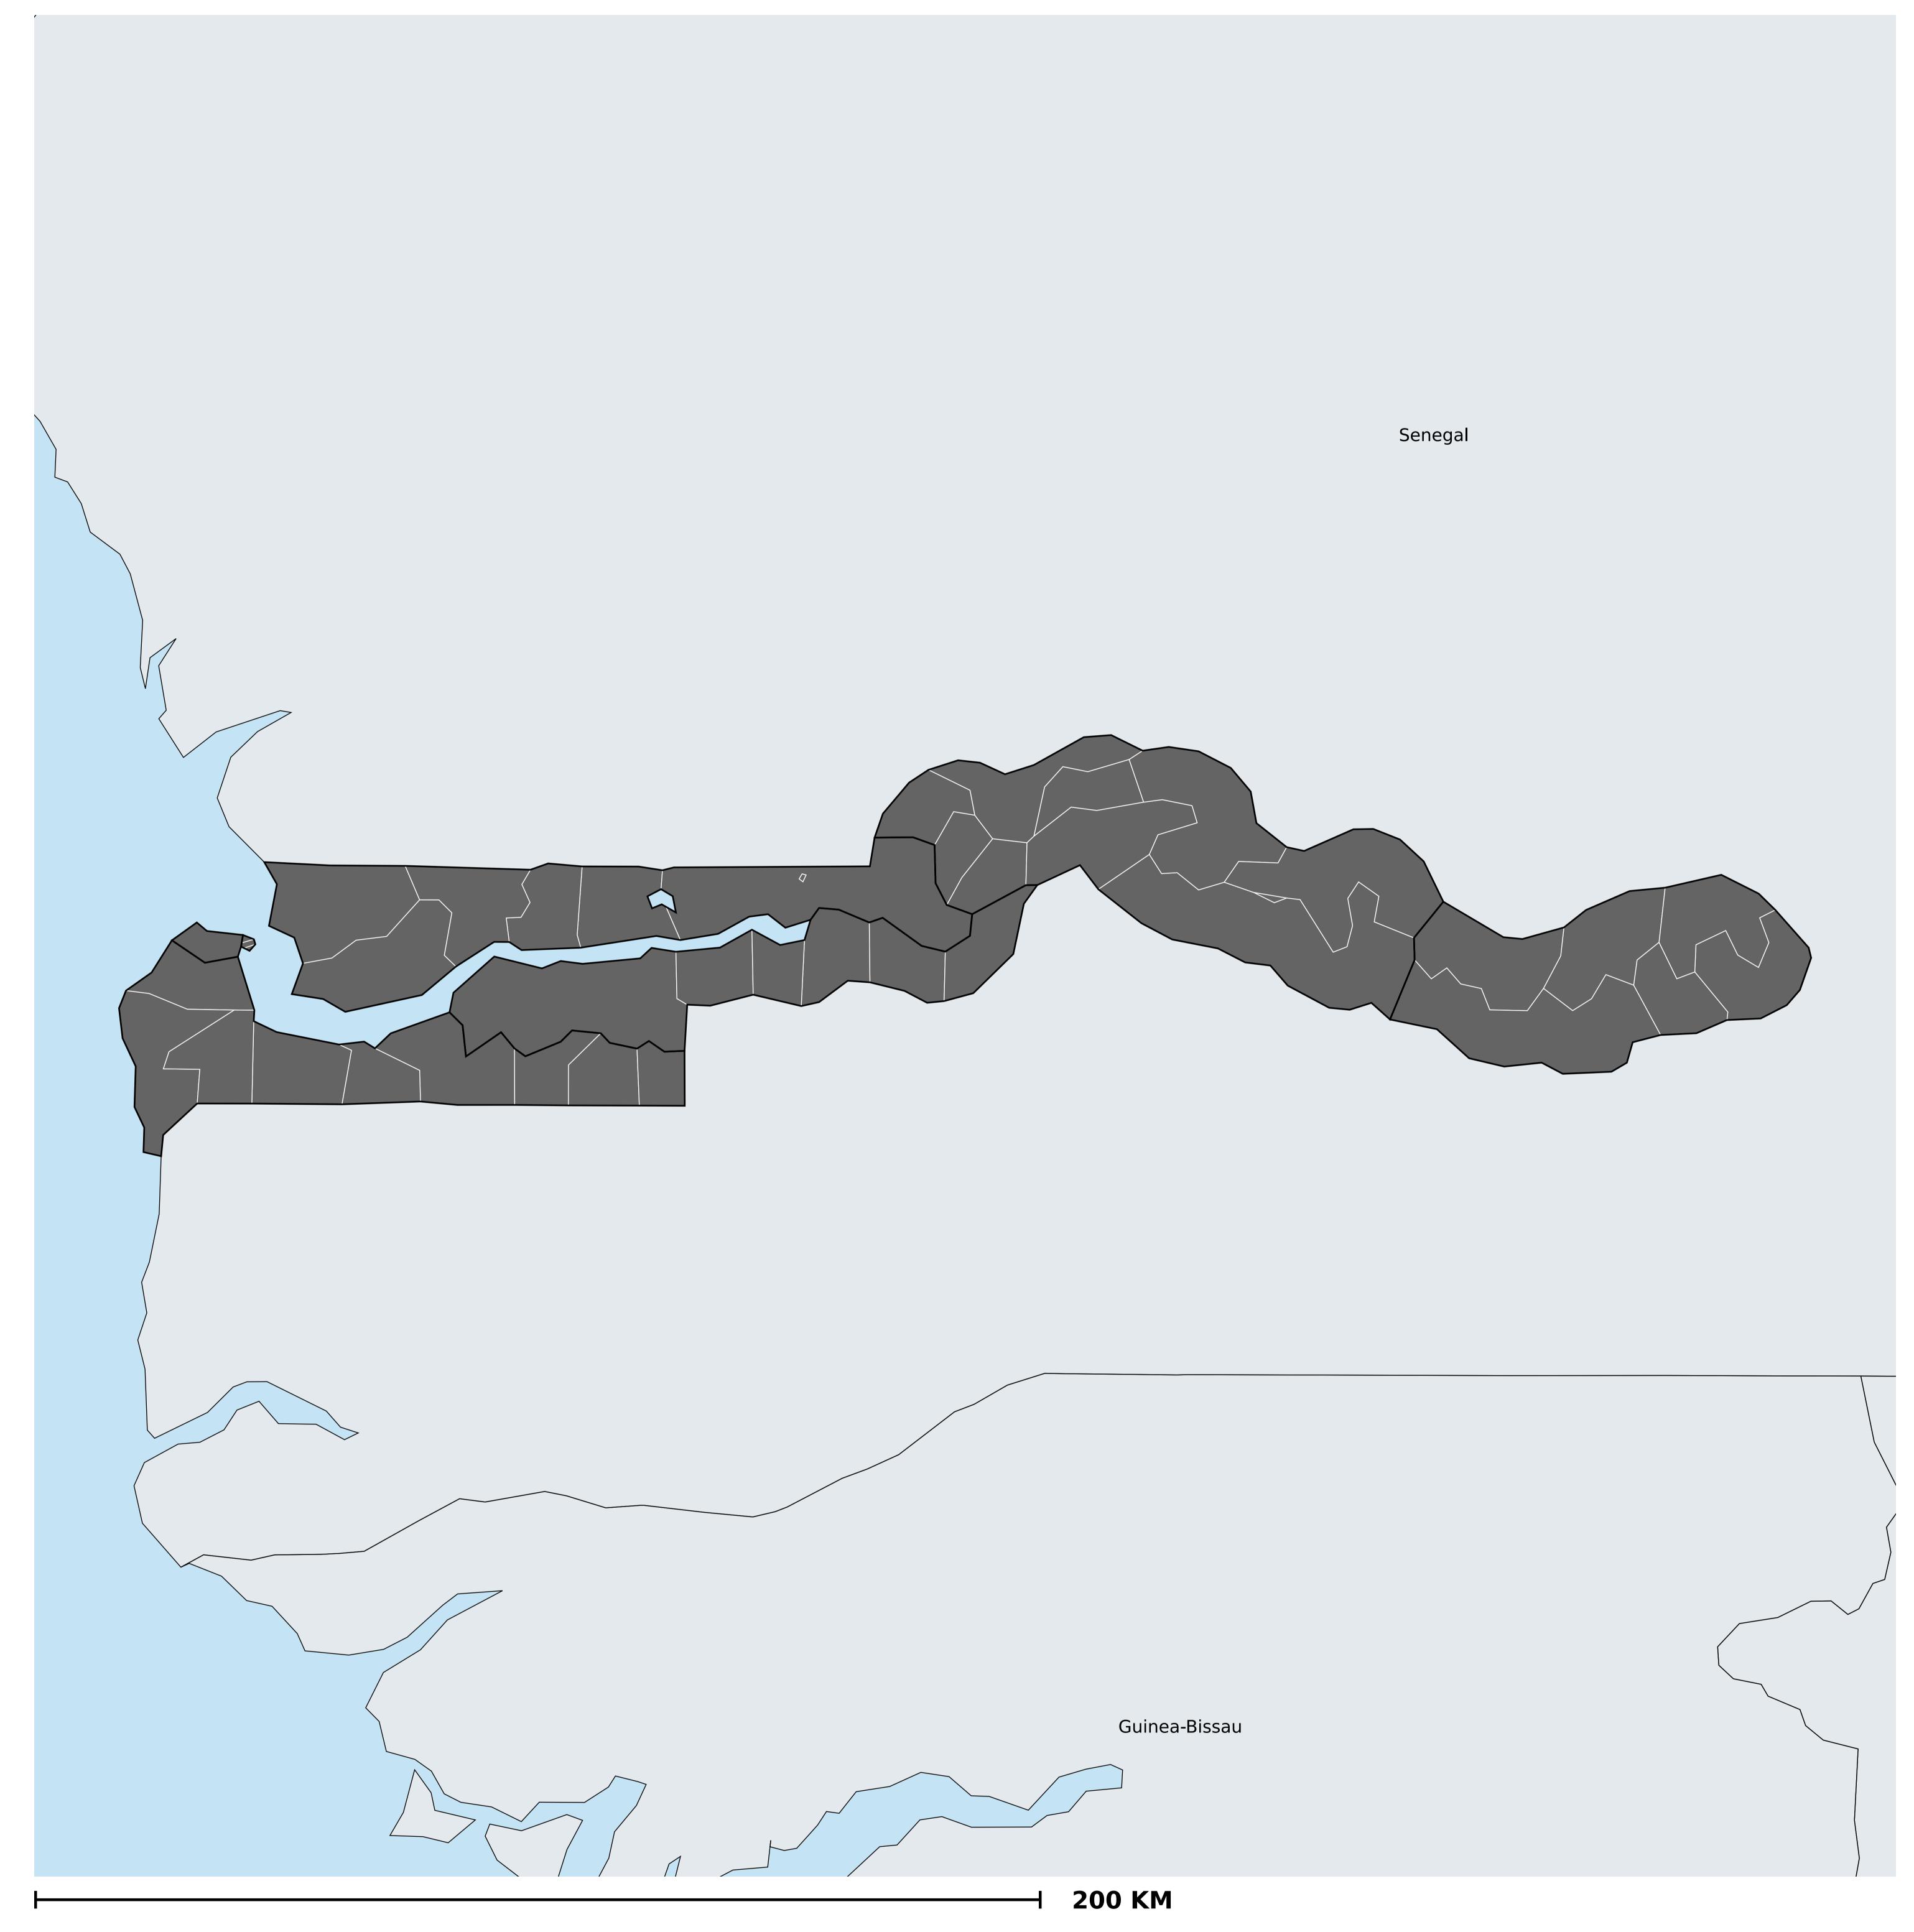

## The Gambia (2014)

Therapeutic coverage - Total population requiring treatment MDA/PC coverage of Schistosomiasis

Boundaries, names and designations used here do not imply expression of WHO opinion concerning the legal status of any country, territory or area, or of its authorities, or concerning delimitation of frontiers or boundaries. Dotted / dashed lines represent approximate border lines for which there may not yet be full agreement.

Schistosomiasis > MDA/PC coverage > Therapeutic coverage - Total population requiring treatment

Endemicity unknown

PC not required

PC not delivered - High endemicity

PC not delivered - Low/Moderate endemicity

< 75% coverage

≥75% coverage

No data available