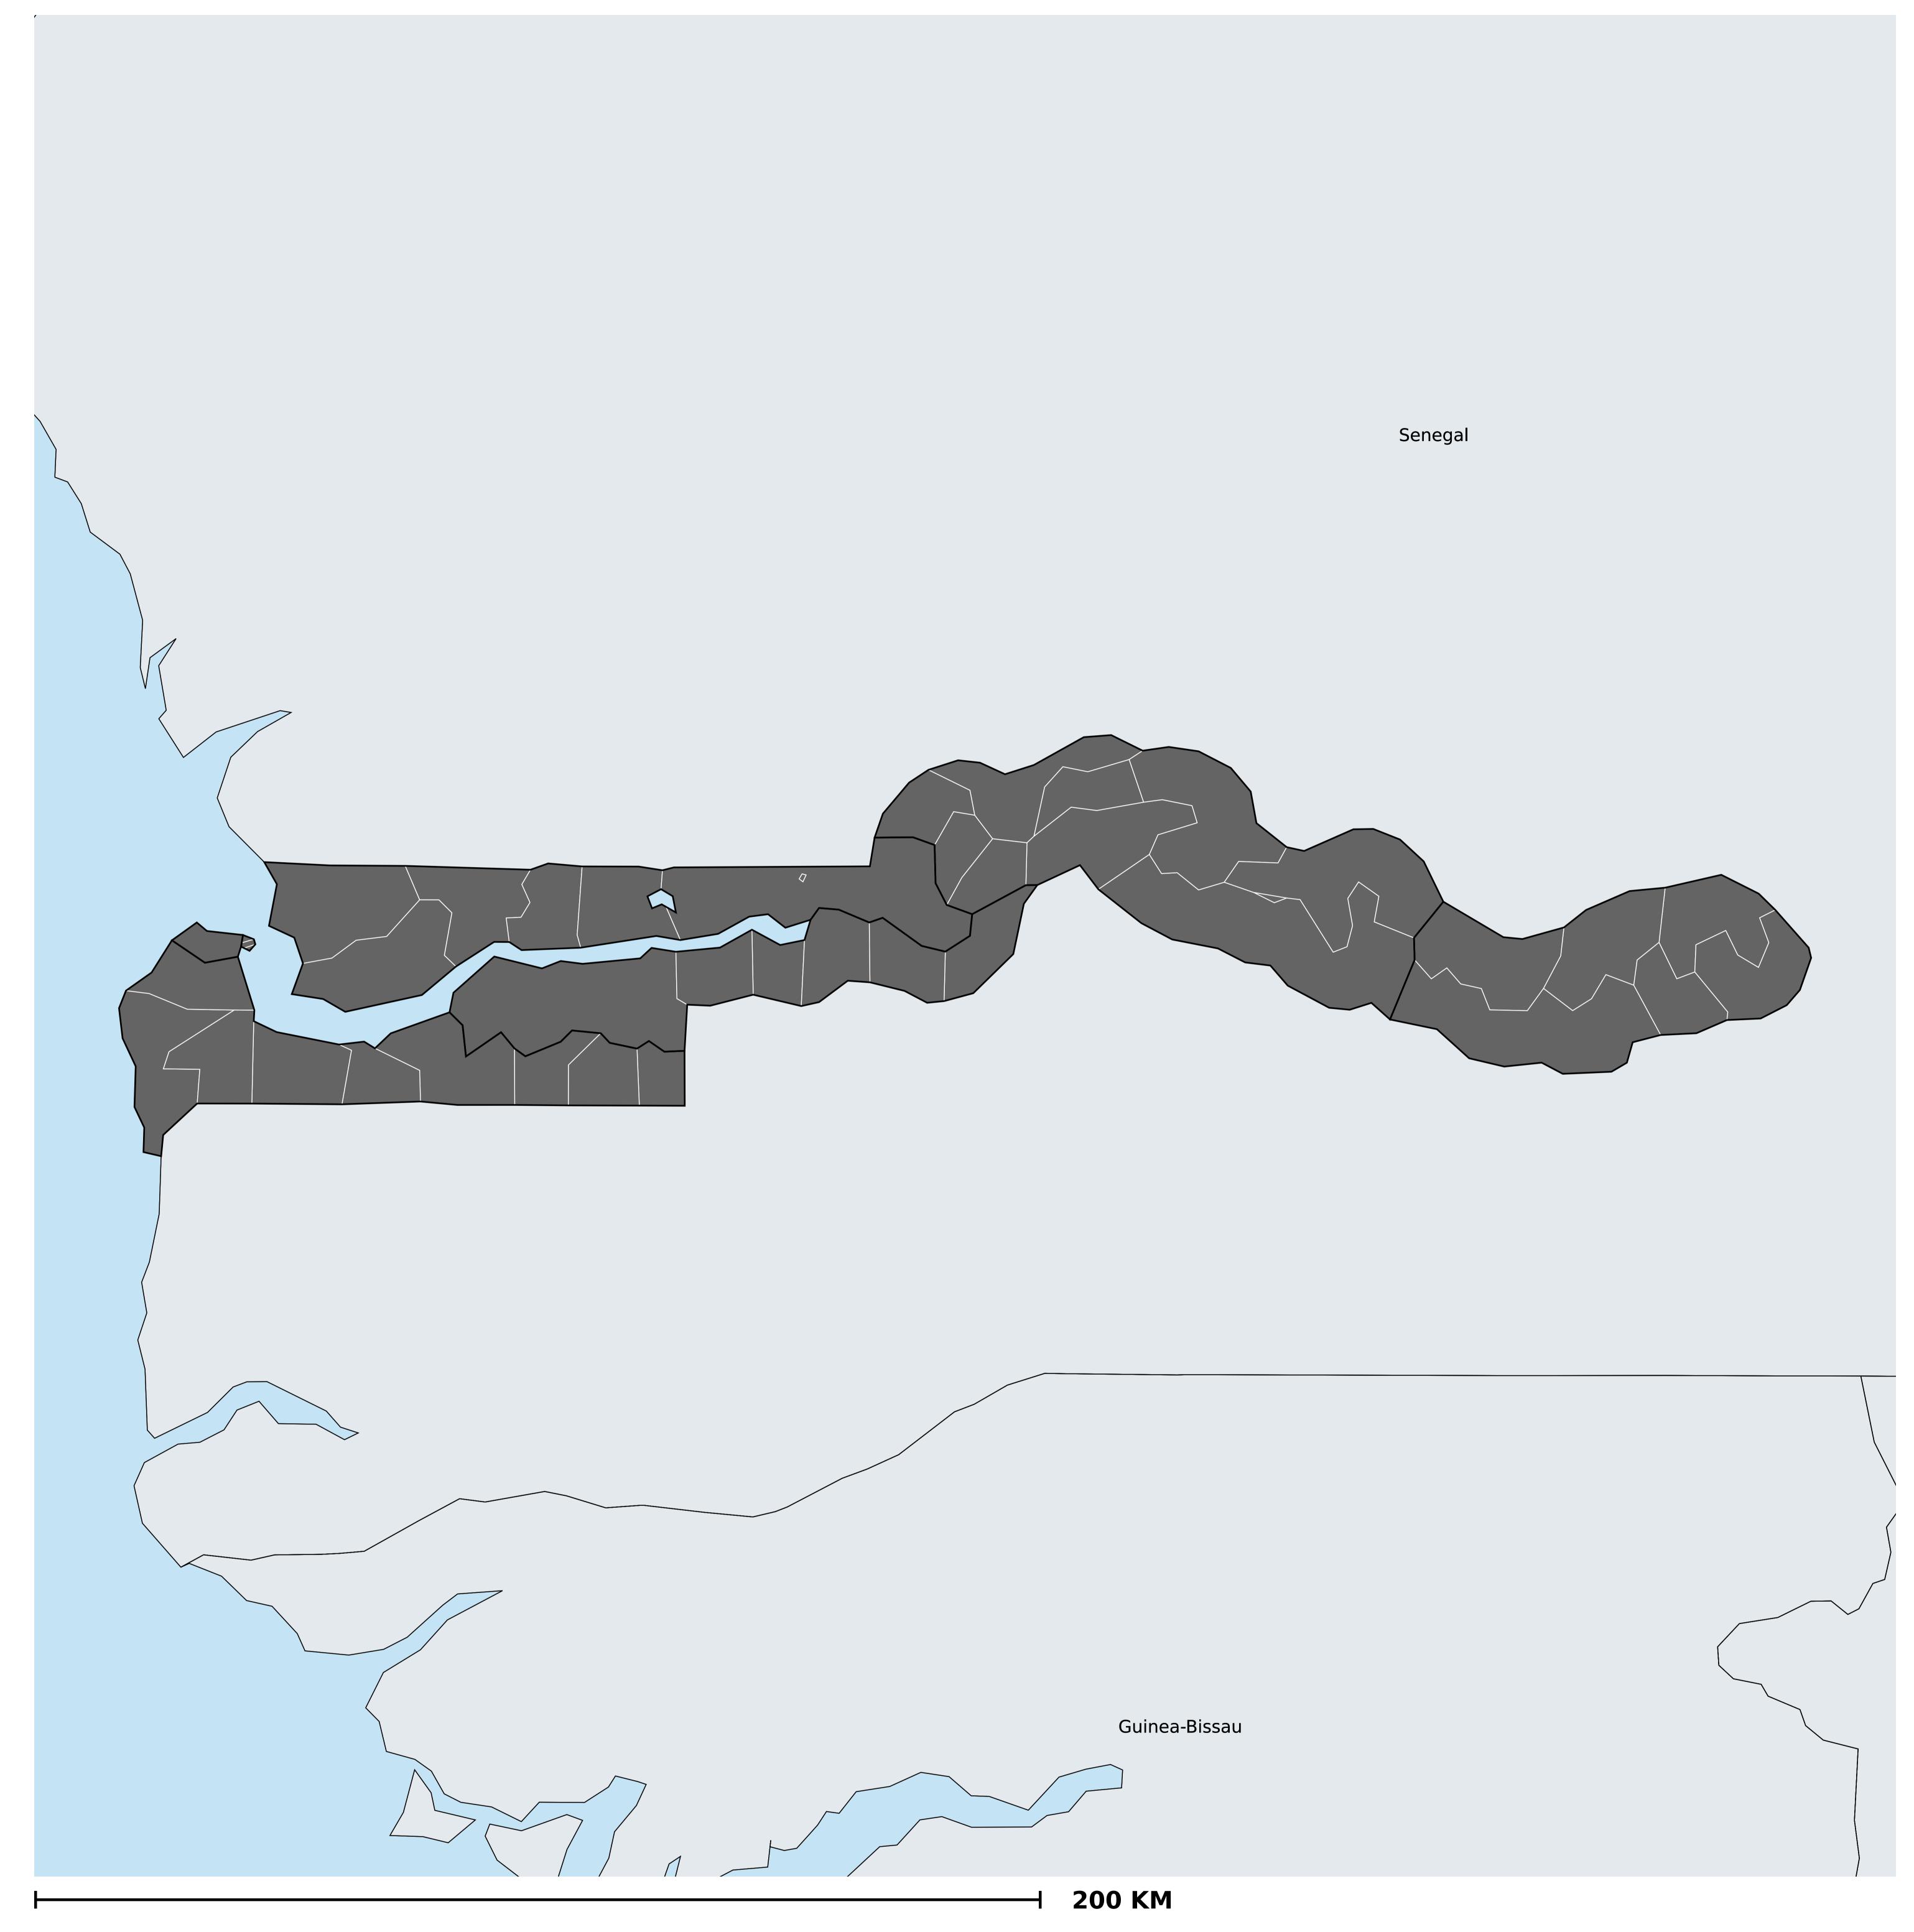

## The Gambia (2013)

Therapeutic coverage - Total population requiring treatment MDA/PC coverage of Schistosomiasis

Boundaries, names and designations used here do not imply expression of WHO opinion concerning the legal status of any country, territory or area, or of its authorities, or concerning delimitation of frontiers or boundaries. Dotted / dashed lines represent approximate border lines for which there may not yet be full agreement.

Schistosomiasis > MDA/PC coverage > Therapeutic coverage - Total population requiring treatment

Endemicity unknown

PC not required

PC not delivered - High endemicity

PC not delivered - Low/Moderate endemicity

< 75% coverage

≥75% coverage

No data available