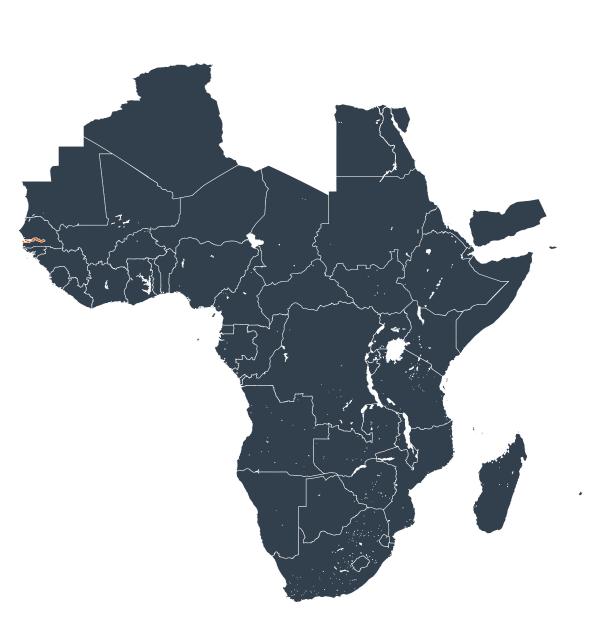

## Senegal Guinea-Bissau 200 KM

## The Gambia (2013)

Therapeutic coverage - Total population requiring treatment MDA/PC coverage of Schistosomiasis

Schistosomiasis > MDA/PC coverage > Therapeutic coverage

- Total population requiring treatment

Endemicity unknown

PC not required

PC not delivered - High endemicity

PC not delivered - Low/Moderate endemicity

< 75% coverage

≥75% coverage

No data available

Boundaries, names and designations used here do not imply expression of WHO opinion concerning the legal status of any country, territory or area, or of its authorities, or concerning delimitation of frontiers or boundaries. Dotted / dashed lines represent approximate border lines for which there may not yet be full agreement.

## **Data Source:**

Data provided by health ministries to ESPEN through WHO reporting processes. All reasonable precautions have been taken to verify this information

Copyright 2023 WHO. All rights reserved. Generated 19 September 2023