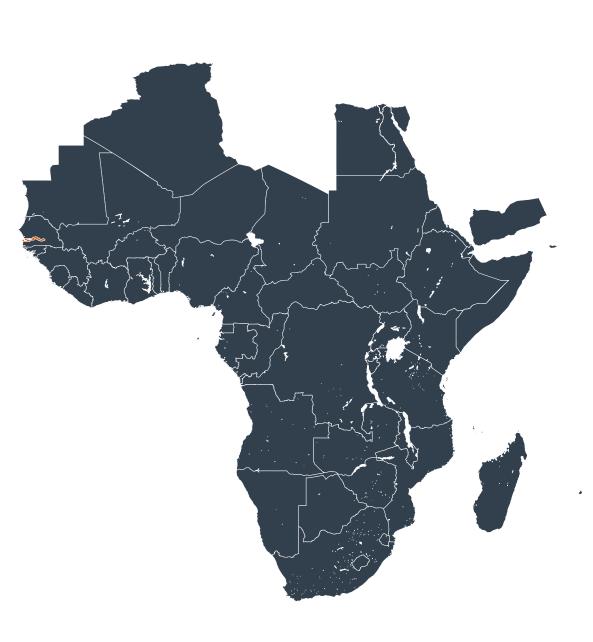

## Senegal Guinea-Bissau 200 KM

## The Gambia (2020)

Therapeutic coverage - SAC MDA/PC coverage of Schistosomiasis

Schistosomiasis > MDA/PC coverage > Therapeutic coverage - SAC

Endemicity unknown

PC not required

PC not delivered - High endemicity

PC not delivered - Low/Moderate endemicity

< 75% coverage

≥75% coverage

No data available

Boundaries, names and designations used here do not imply expression of WHO opinion concerning the legal status of any country, territory or area, or of its authorities, or concerning delimitation of frontiers or boundaries. Dotted / dashed lines represent approximate border lines for which there may not yet be full agreement.

## **Data Source:**

Data provided by health ministries to ESPEN through WHO reporting processes. All reasonable precautions have been taken to verify this information

Copyright 2023 WHO. All rights reserved. Generated 19 September 2023