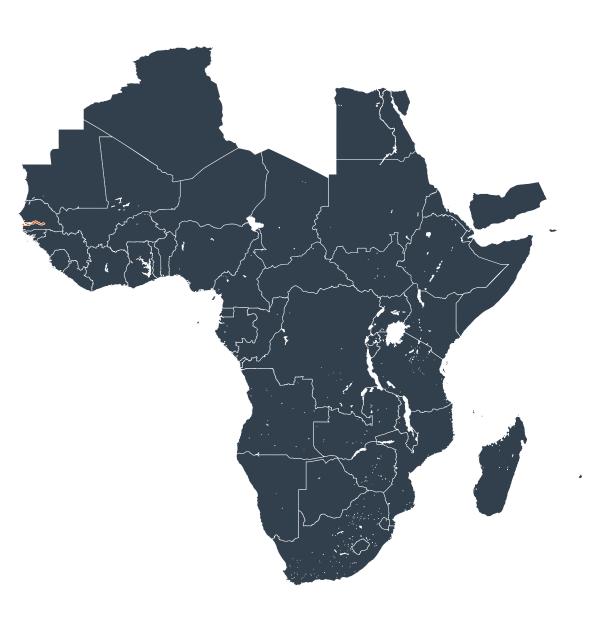

## Senegal Guinea-Bissau 200 KM

## The Gambia (2016)

Therapeutic coverage - SAC MDA/PC coverage of Schistosomiasis

Schistosomiasis > MDA/PC coverage > Therapeutic coverage - SAC

Endemicity unknown

PC not required

PC not delivered - High endemicity

PC not delivered - Low/Moderate endemicity

< 75% coverage

≥75% coverage

No data available

Boundaries, names and designations used here do not imply expression of WHO opinion concerning the legal status of any country, territory or area, or of its authorities, or concerning delimitation of frontiers or boundaries. Dotted / dashed lines represent approximate border lines for which there may not yet be full agreement.

## **Data Source:**

Data provided by health ministries to ESPEN through WHO reporting processes. All reasonable precautions have been taken to verify this information

Copyright 2023 WHO. All rights reserved. Generated 19 September 2023