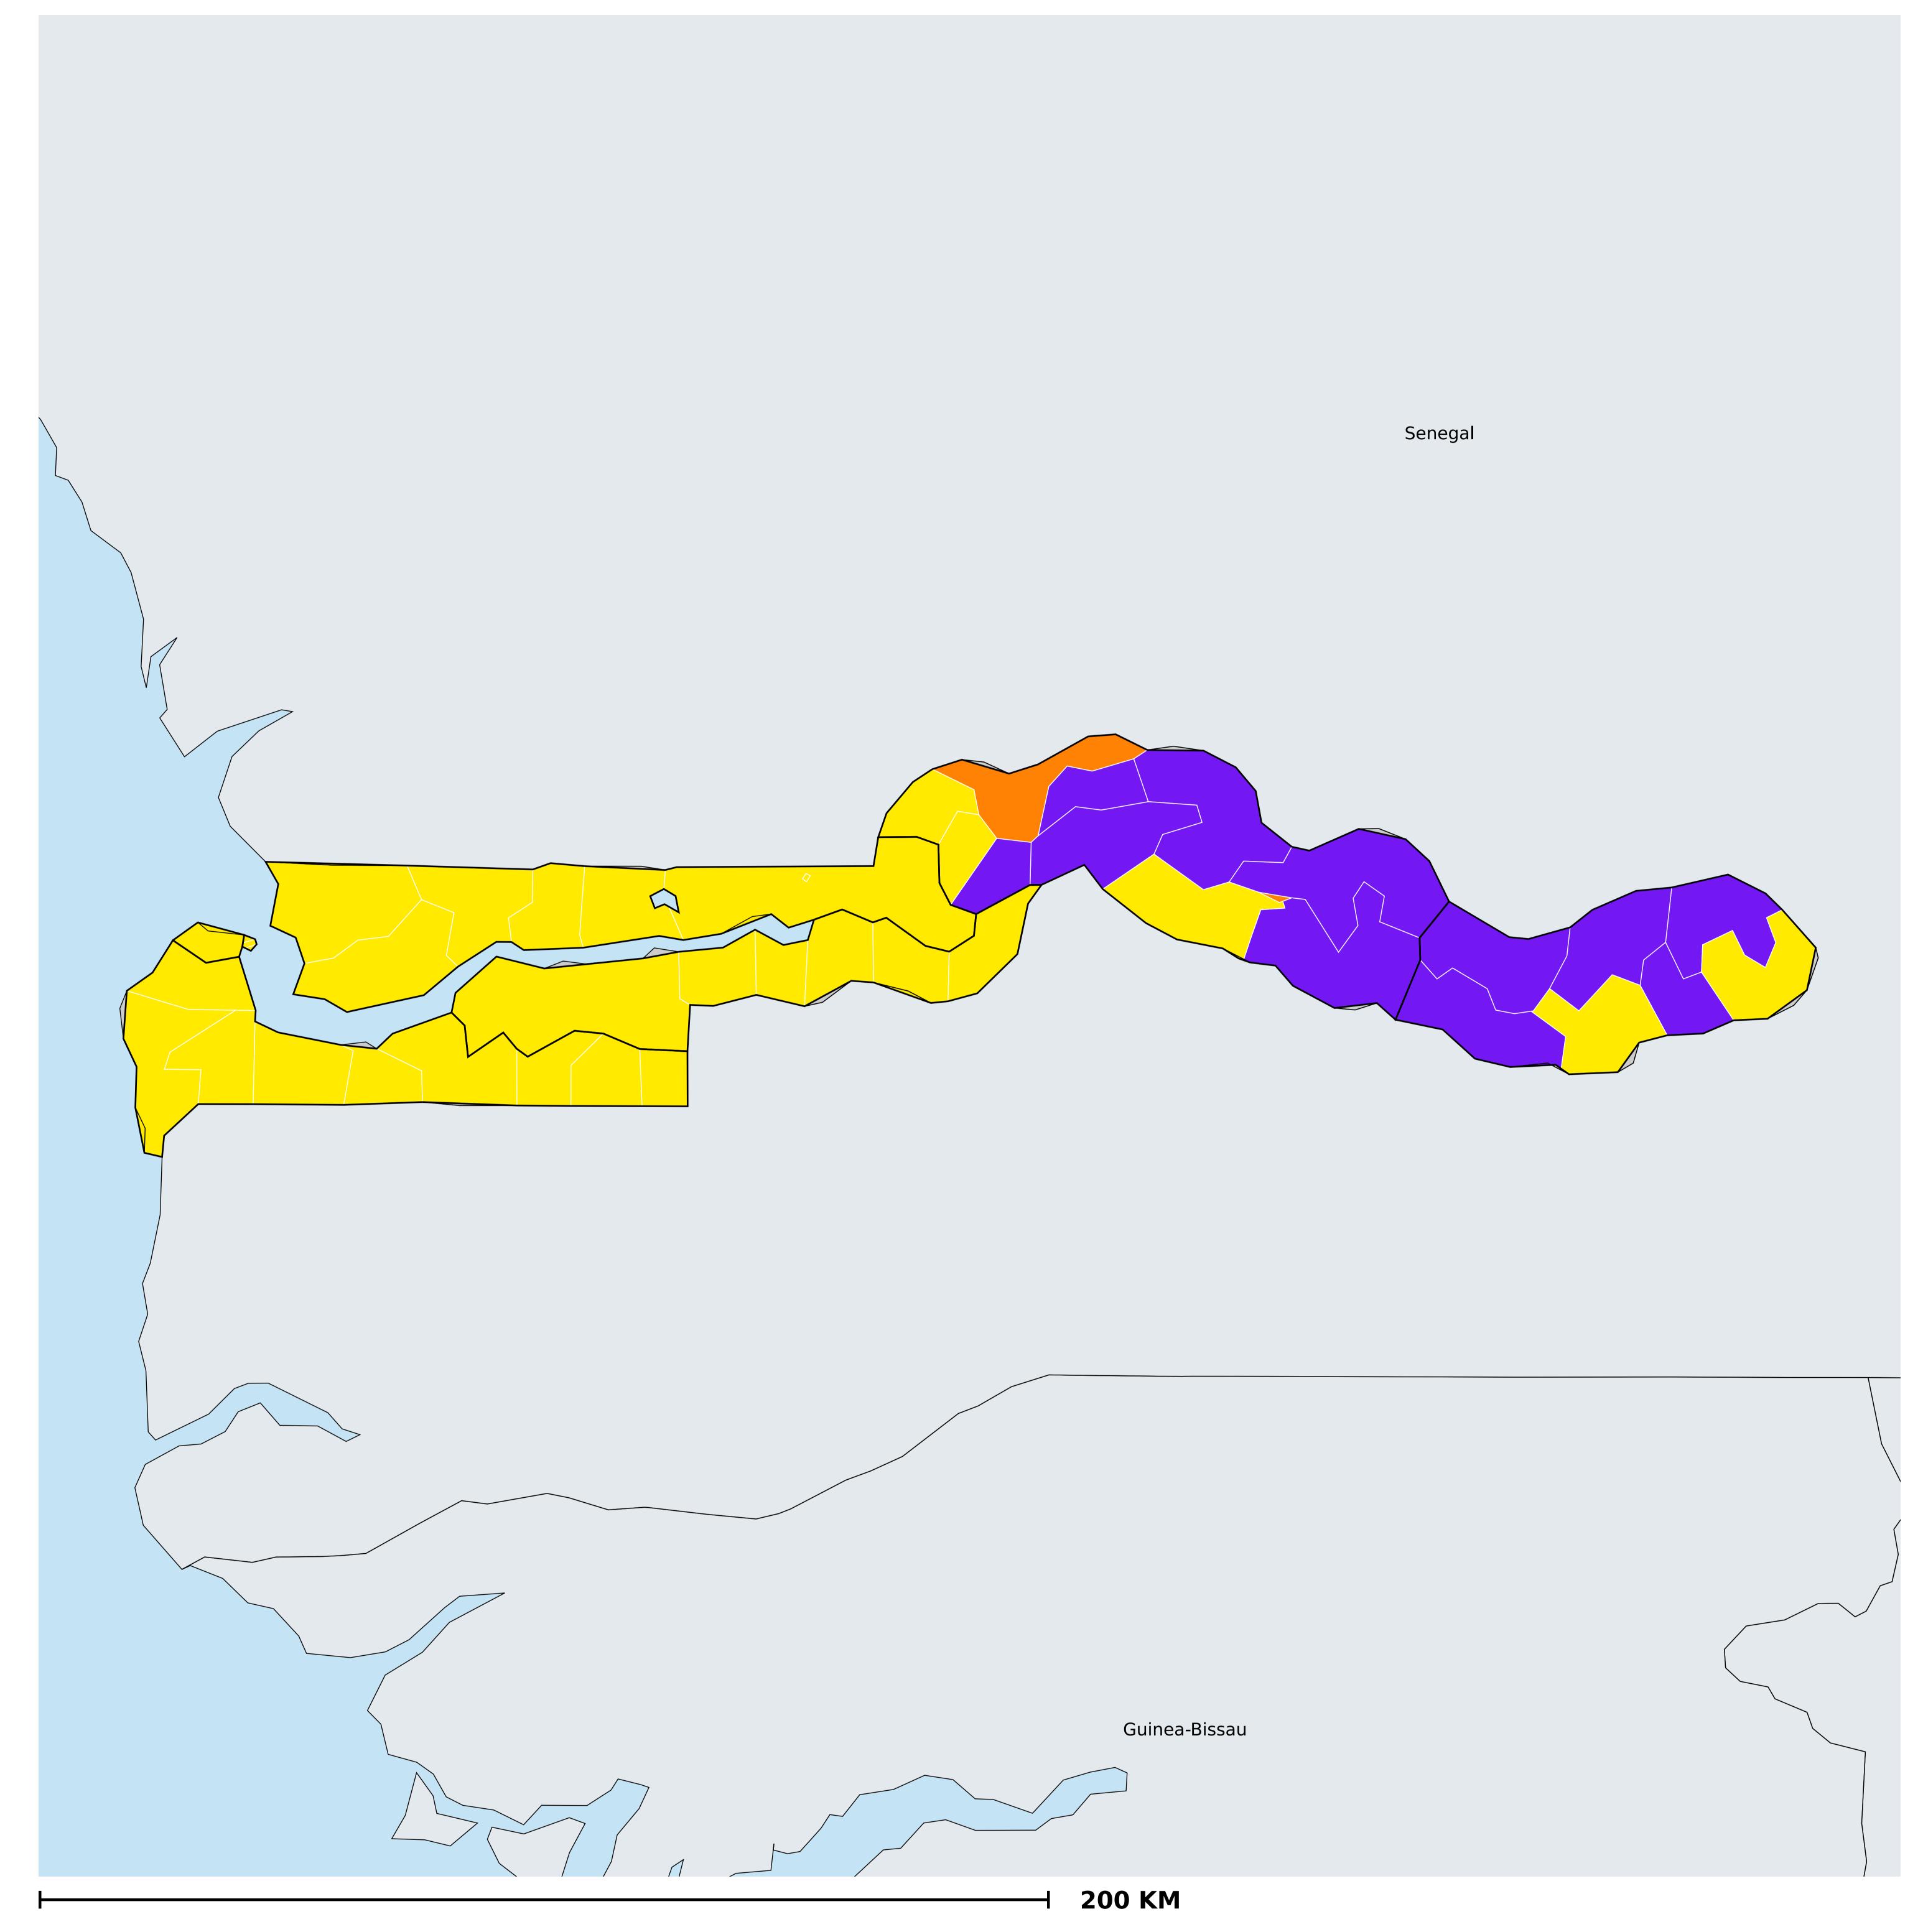

## The Gambia (2021)

Geographic coverage - Total population requiring treatment MDA/PC coverage of Schistosomiasis

Boundaries, names and designations used here do not imply expression of WHO opinion concerning the legal status of any country, territory or area, or of its authorities, or concerning delimitation of frontiers or boundaries. Dotted / dashed lines represent approximate border lines for which there may not yet be full agreement.

Schistosomiasis > MDA/PC coverage > Geographic coverage - Total population requiring treatment

Endemicity unknown
PC not required
PC delivered
Surveillance (prevalence <1%)
PC not delivered - Low/Moderate endemicity
PC not delivered - High endemicity
No data available