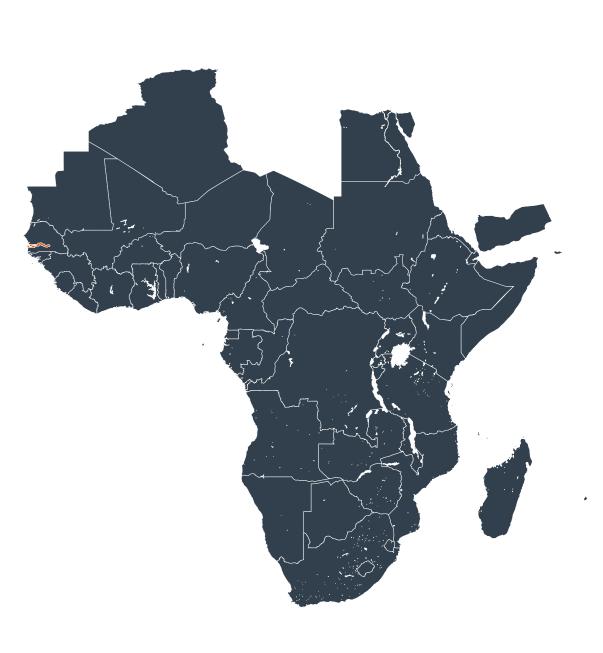

## Senegal Guinea-Bissau 200 KM

## The Gambia (2020)

Geographic coverage - Total population requiring treatment MDA/PC coverage of Schistosomiasis

Schistosomiasis > MDA/PC coverage > Geographic coverage - Total population requiring treatment

Endemicity unknown
PC not required

PC delivered

PC not delivered - Low/Moderate endemicity

PC not delivered - High endemicity

No data available

Boundaries, names and designations used here do not imply expression of WHO opinion concerning the legal status of any country, territory or area, or of its authorities, or concerning delimitation of frontiers or boundaries. Dotted / dashed lines represent approximate border lines for which there may not yet be full agreement.

## **Data Source:**

Data provided by health ministries to ESPEN through WHO reporting processes. All reasonable precautions have been taken to verify this information

Copyright 2023 WHO. All rights reserved. Generated 19 September 2023