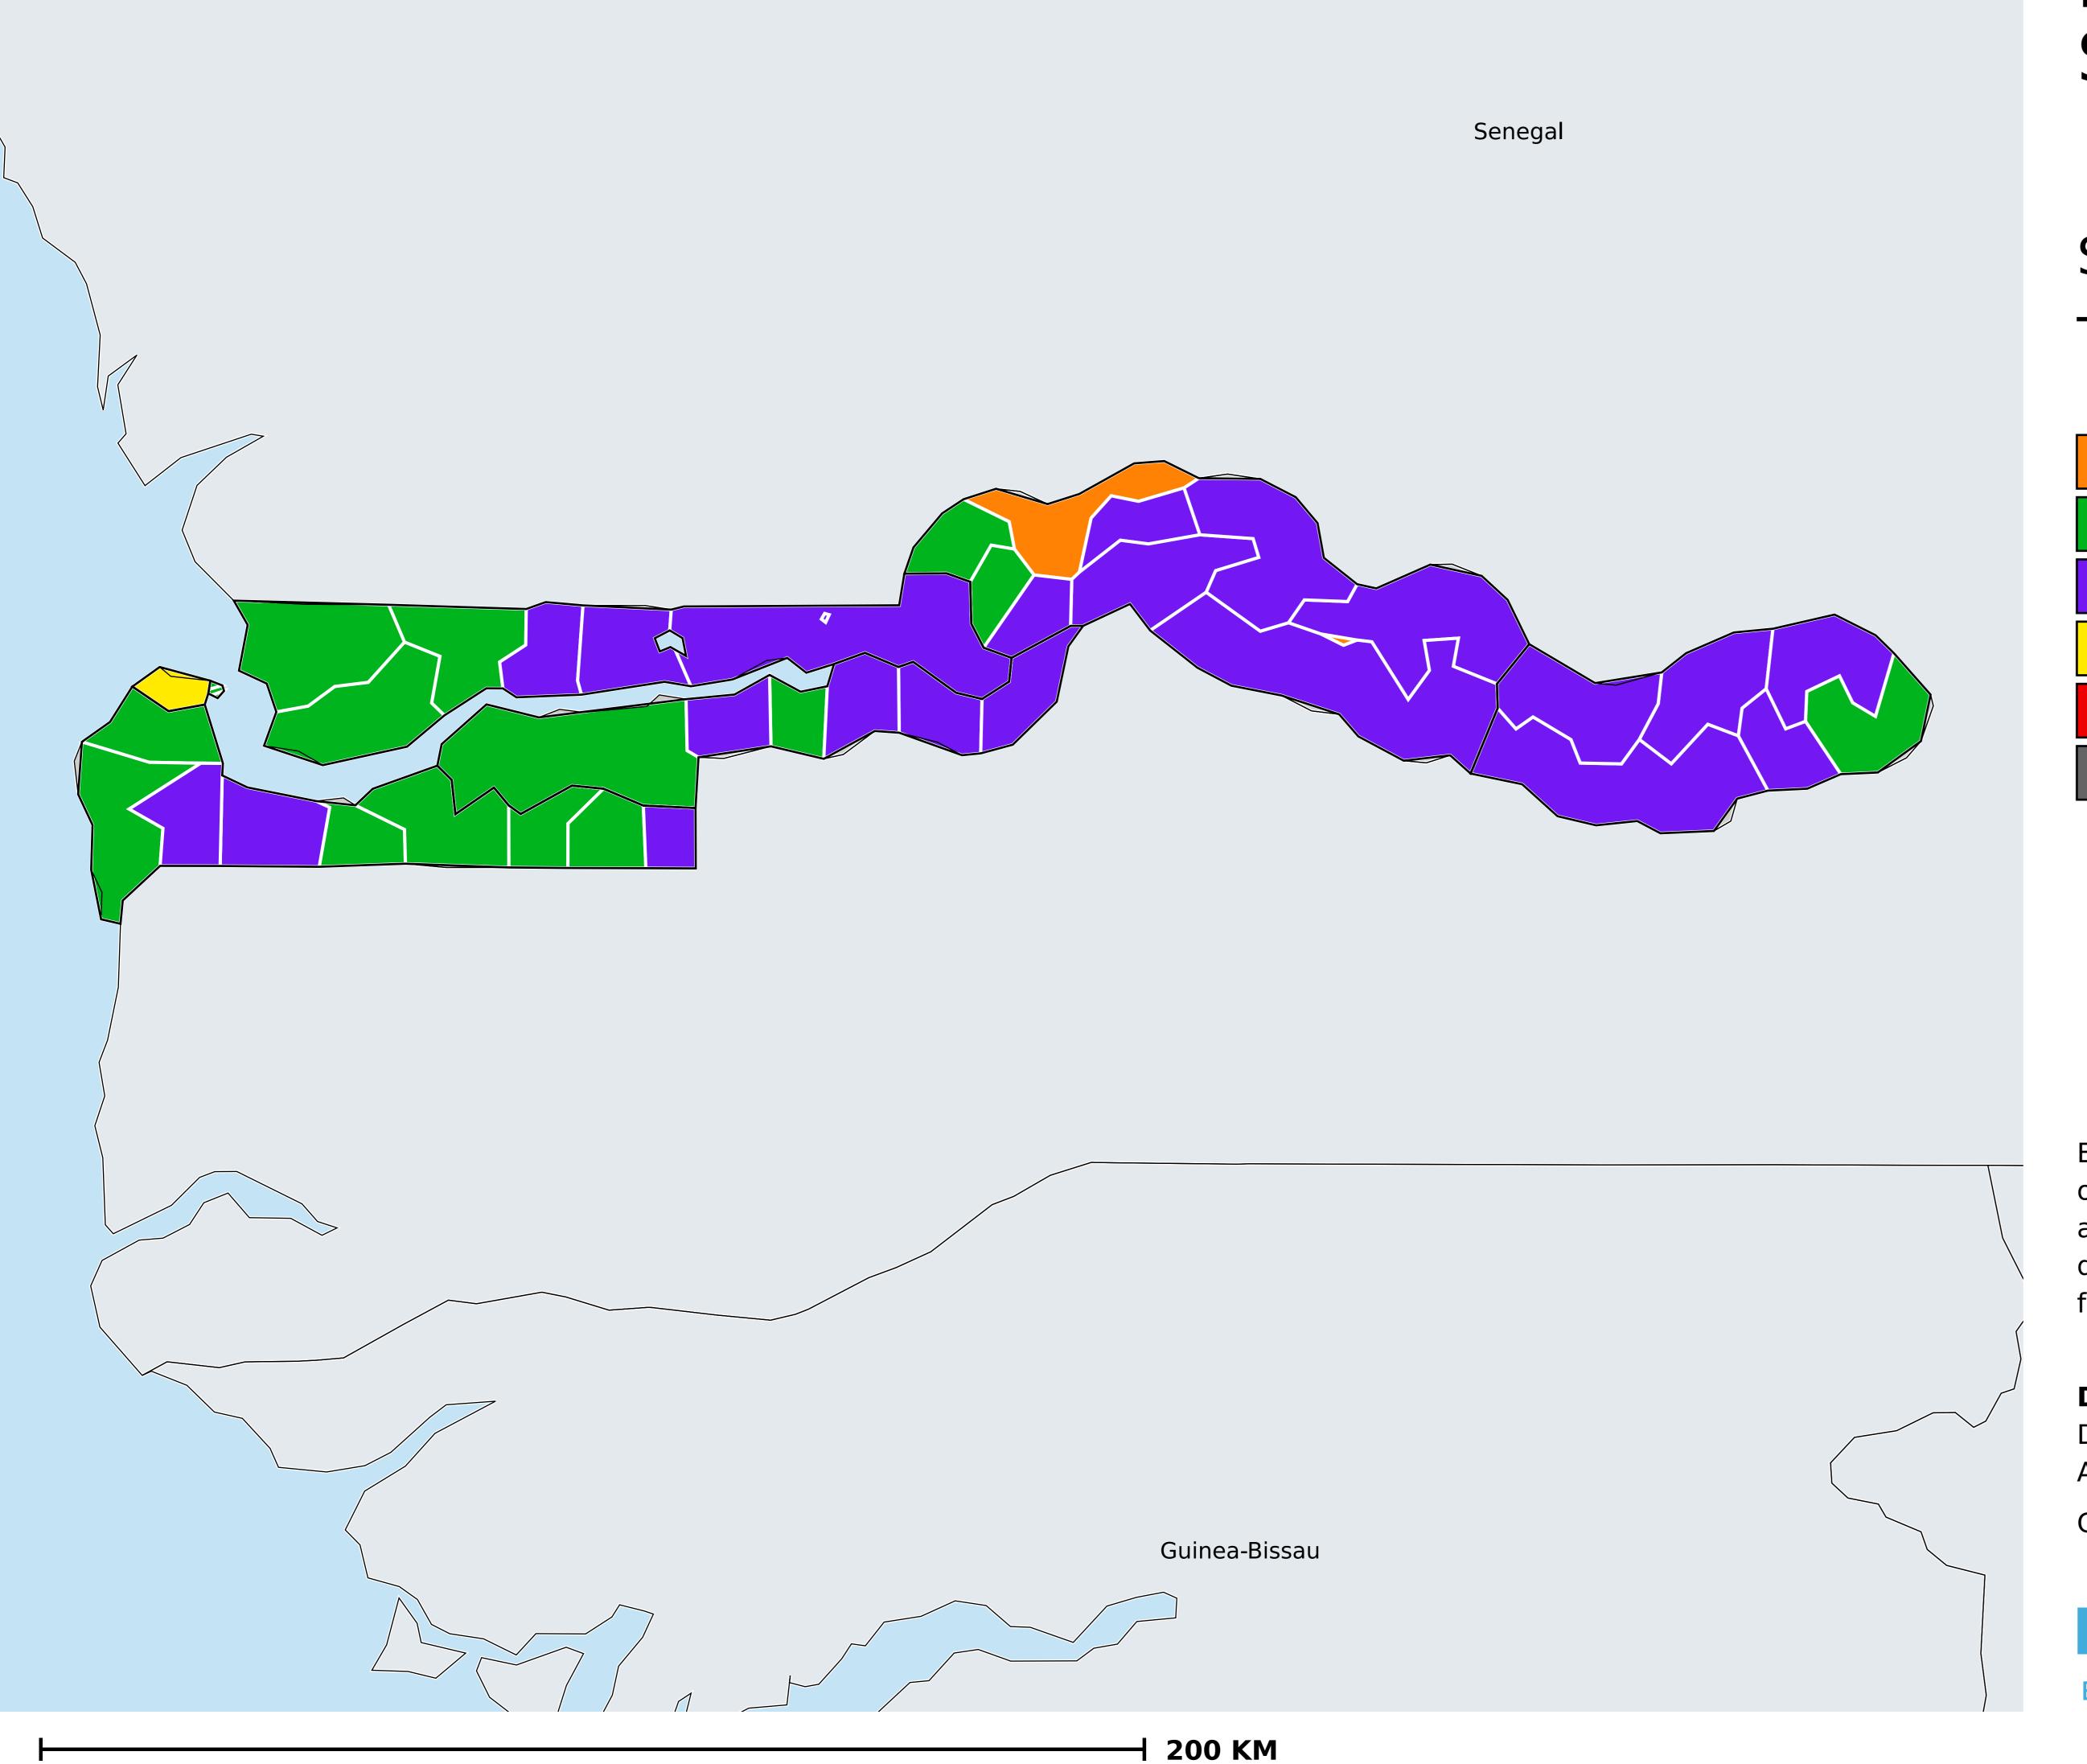

## The Gambia (2017)

Geographic coverage - Total population requiring treatment MDA/PC coverage of Schistosomiasis

Schistosomiasis > MDA/PC coverage > Geographic coverage - Total population requiring treatment

Endemicity unknown
PC not required
PC delivered
PC not delivered - Low/Moderate endemicity
PC not delivered - High endemicity

No data available

Boundaries, names and designations used here do not imply expression of WHO opinion concerning the legal status of any country, territory or area, or of its authorities, or concerning delimitation of frontiers or boundaries. Dotted / dashed lines represent approximate border lines for which there may not yet be full agreement.