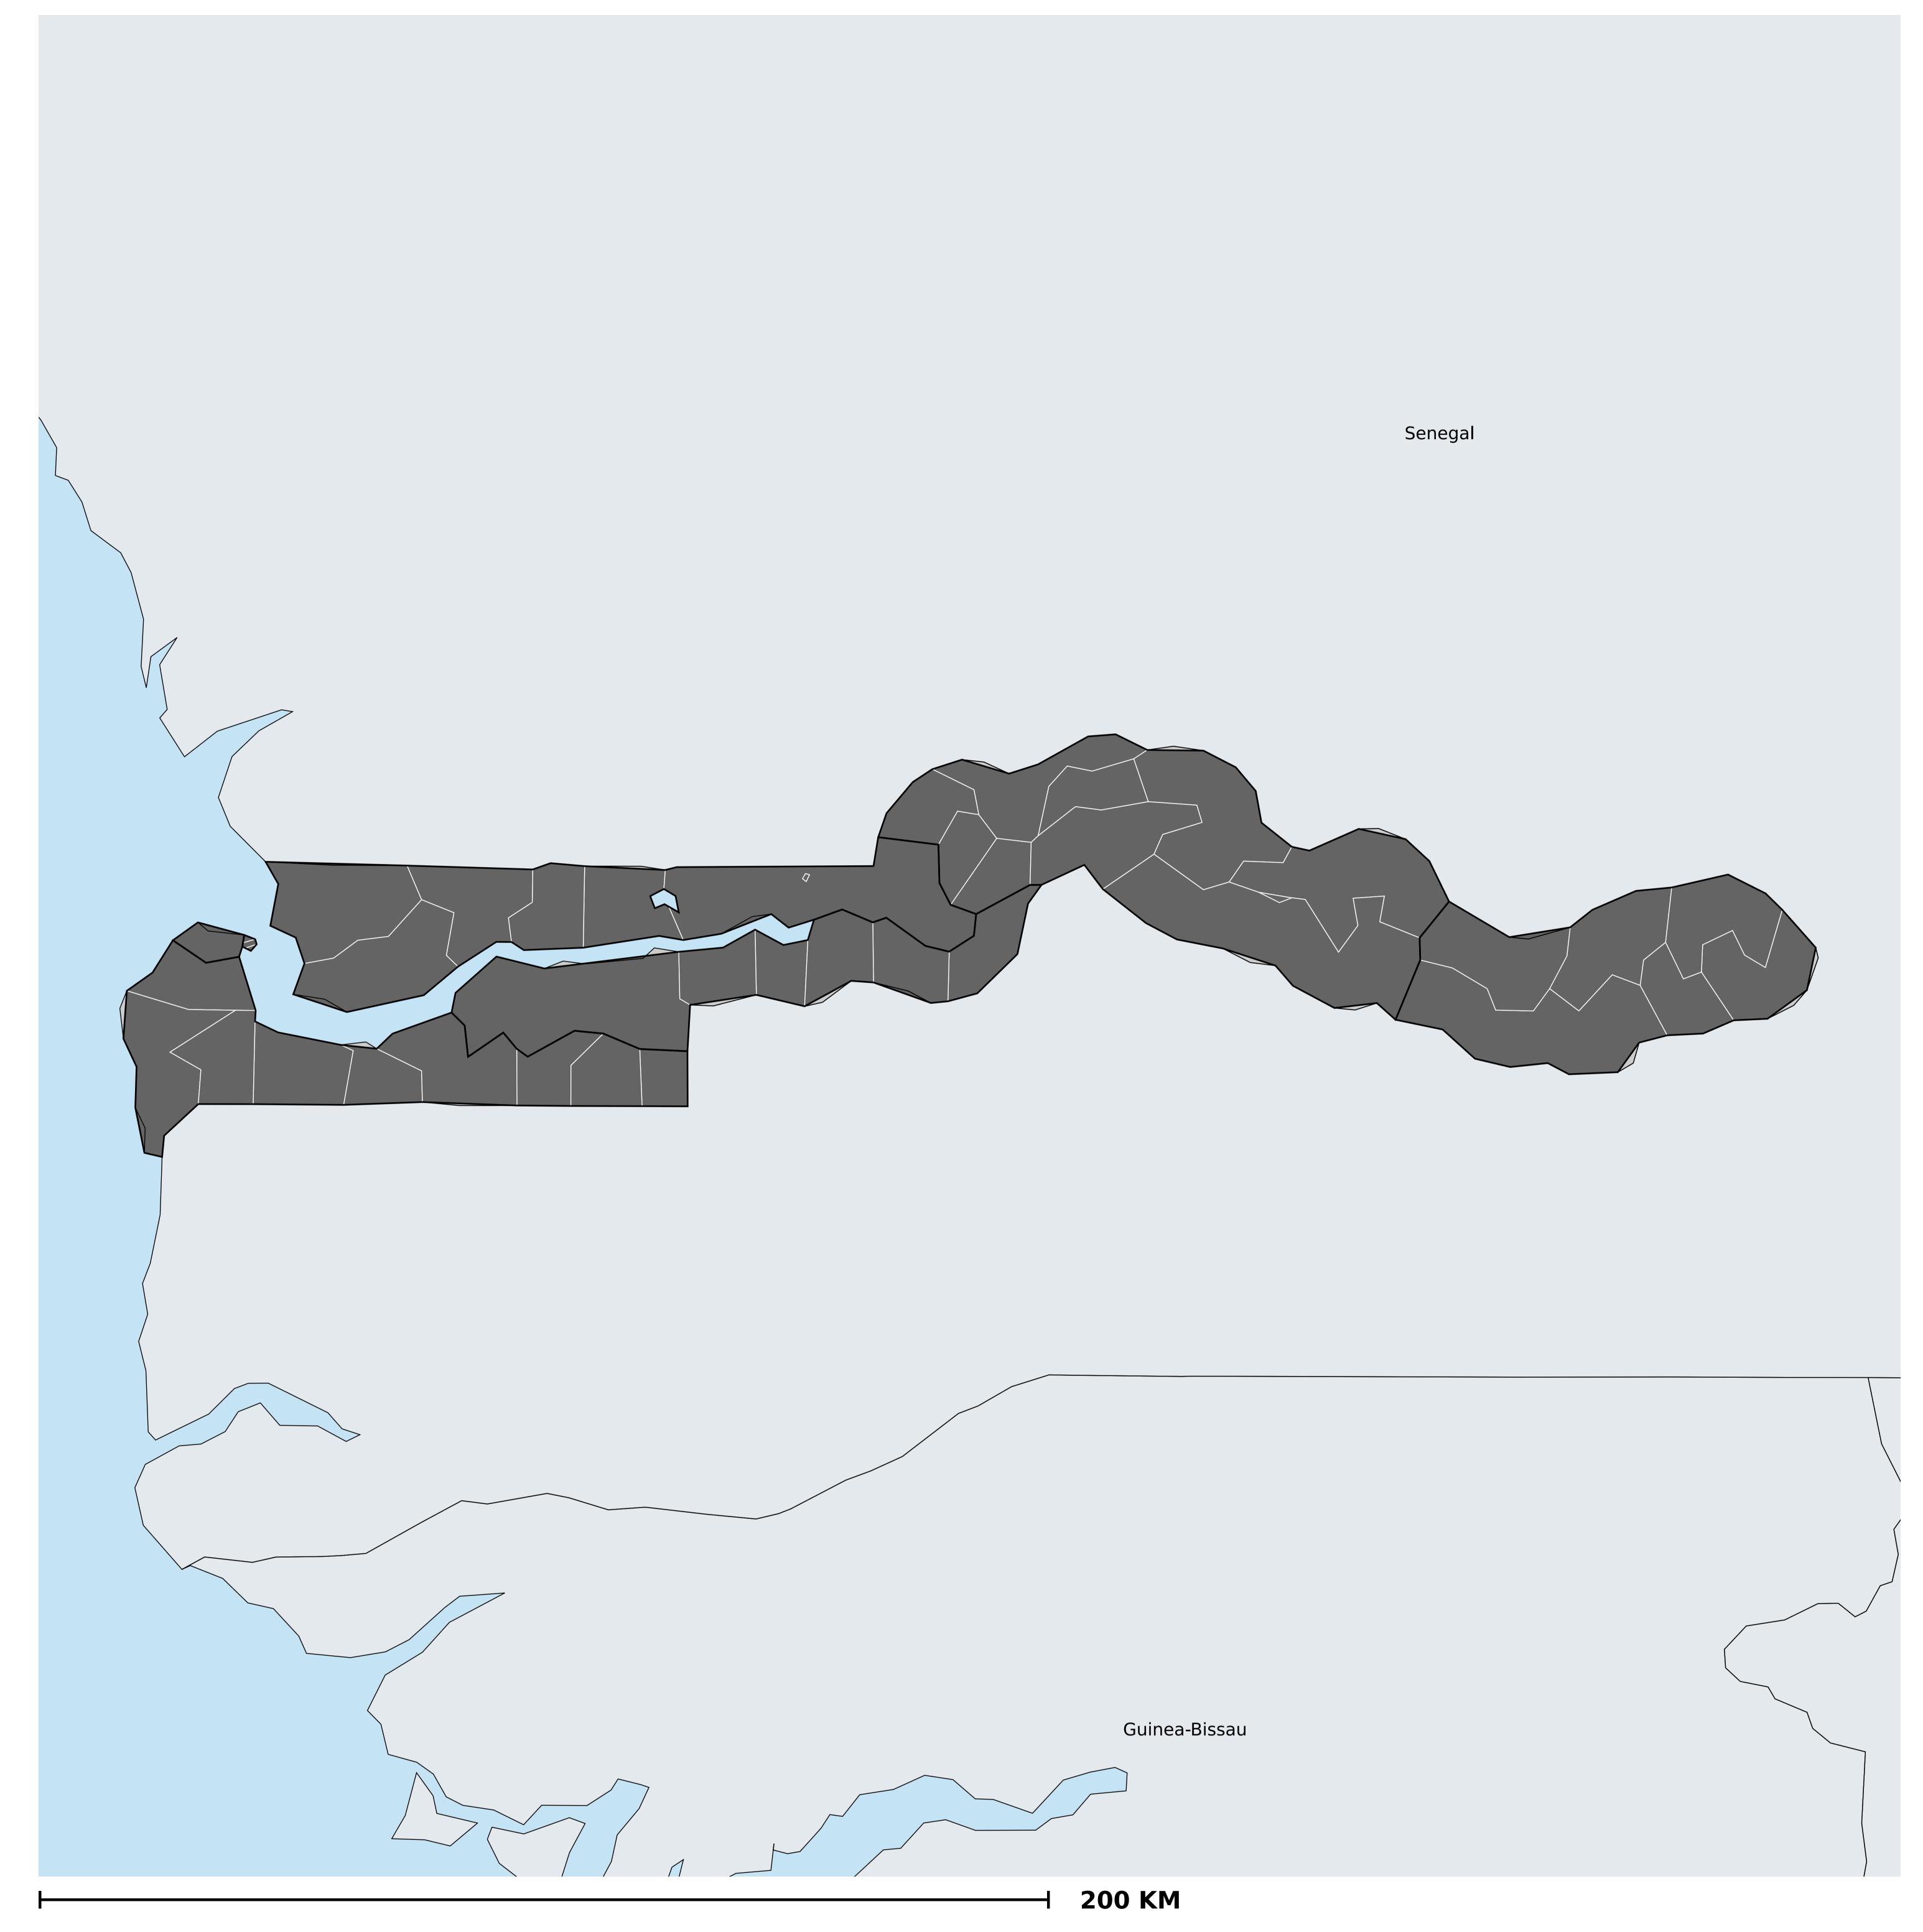

## The Gambia (2016)

Geographic coverage - Total population requiring treatment MDA/PC coverage of Schistosomiasis

Boundaries, names and designations used here do not imply expression of WHO opinion concerning the legal status of any country, territory or area, or of its authorities, or concerning delimitation of frontiers or boundaries. Dotted / dashed lines represent approximate border lines for which there may not yet be full agreement.

Schistosomiasis > MDA/PC coverage > Geographic coverage - Total population requiring treatment

Endemicity unknown
PC not required
PC delivered
PC not delivered - Low/Moderate endemicity
PC not delivered - High endemicity
No data available