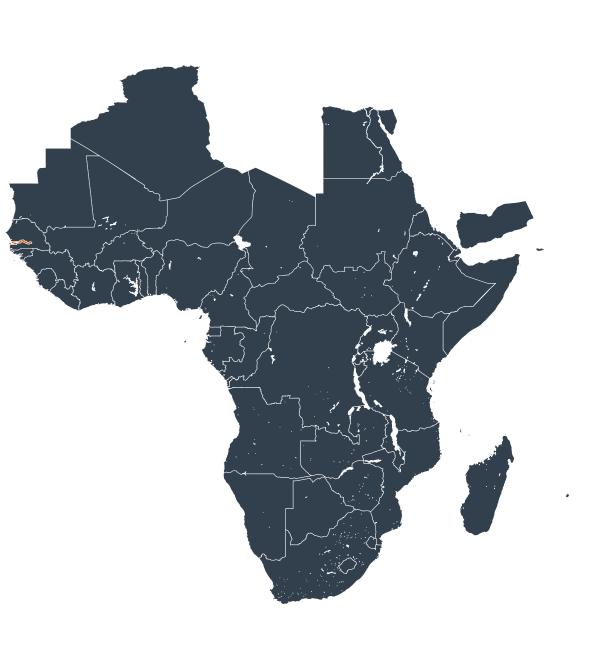

## Senegal Guinea-Bissau 200 KM

## The Gambia (2016)

Geographic coverage - Total population requiring treatment MDA/PC coverage of Schistosomiasis

Schistosomiasis > MDA/PC coverage > Geographic coverage - Total population requiring treatment

Endemicity unknown

PC delivered

PC delivered

PC not delivered - Low/Moderate endemicity

PC not delivered - High endemicity

No data available

Boundaries, names and designations used here do not imply expression of WHO opinion concerning the legal status of any country, territory or area, or of its authorities, or concerning delimitation of frontiers or boundaries. Dotted / dashed lines represent approximate border lines for which there may not yet be full agreement.

## **Data Source:**

Data provided by health ministries to ESPEN through WHO reporting processes. All reasonable precautions have been taken to verify this information

Copyright 2023 WHO. All rights reserved. Generated 19 September 2023