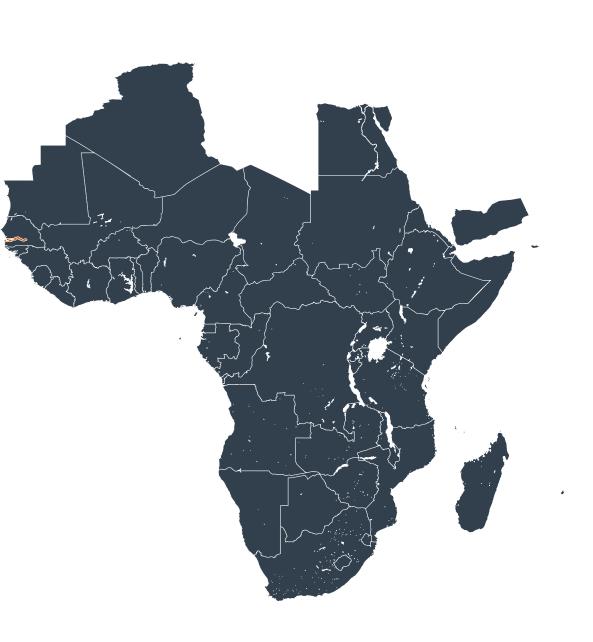

## Senegal Guinea-Bissau 200 KM

## The Gambia (2014)

Geographic coverage - Total population requiring treatment MDA/PC coverage of Schistosomiasis

Schistosomiasis > MDA/PC coverage > Geographic coverage - Total population requiring treatment

Endemicity unknown
PC not required

PC delivered

PC not delivered - Low/Moderate endemicity

PC not delivered - High endemicity

No data available

Boundaries, names and designations used here do not imply expression of WHO opinion concerning the legal status of any country, territory or area, or of its authorities, or concerning delimitation of frontiers or boundaries. Dotted / dashed lines represent approximate border lines for which there may not yet be full agreement.

## **Data Source:**

Data provided by health ministries to ESPEN through WHO reporting processes. All reasonable precautions have been taken to verify this information

Copyright 2023 WHO. All rights reserved. Generated 19 September 2023