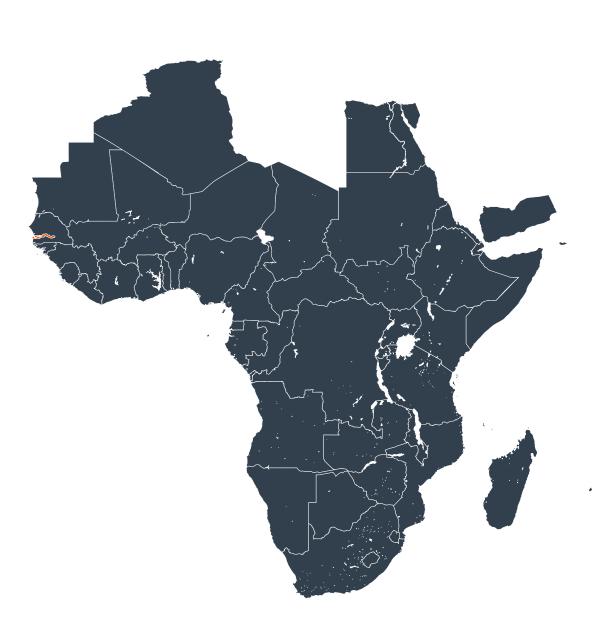

## Senegal Guinea-Bissau 200 KM

## The Gambia (2022)

Geographic coverage - SAC MDA/PC coverage of Schistosomiasis

Schistosomiasis > MDA/PC coverage > Geographic coverage - SAC

Endemicity unknown
PC not required
PC delivered
Surveillance (prevalence <1%)
PC not delivered - Low/Moderate endemicity

PC not delivered - High endemicity

No data available

Boundaries, names and designations used here do not imply expression of WHO opinion concerning the legal status of any country, territory or area, or of its authorities, or concerning delimitation of frontiers or boundaries. Dotted / dashed lines represent approximate border lines for which there may not yet be full agreement.

## **Data Source:**

Data provided by health ministries to ESPEN through WHO reporting processes. All reasonable precautions have been taken to verify this information

Copyright 2024 WHO. All rights reserved. Generated 23 January 2024