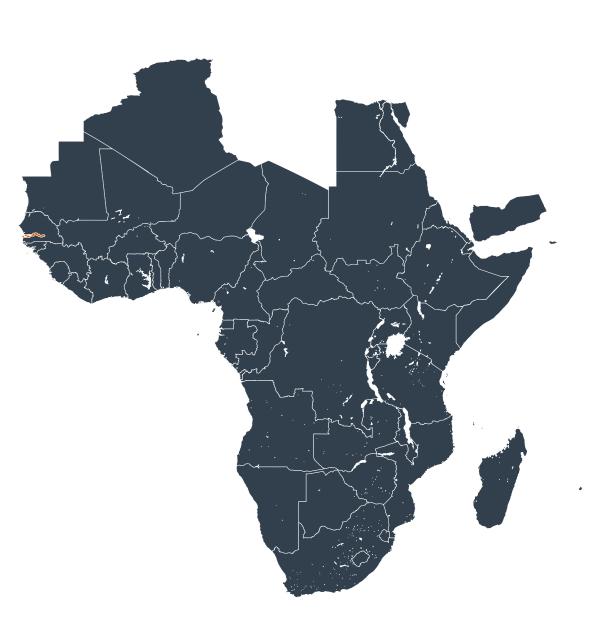

## Senegal Guinea-Bissau 200 KM

## The Gambia (2020)

Geographic coverage - SAC MDA/PC coverage of Schistosomiasis

Schistosomiasis > MDA/PC coverage > Geographic coverage - SAC

Endemicity unknown
PC not required

PC delivered

PC not delivered - Low/Moderate endemicity

PC not delivered - High endemicity

No data available

Boundaries, names and designations used here do not imply expression of WHO opinion concerning the legal status of any country, territory or area, or of its authorities, or concerning delimitation of frontiers or boundaries. Dotted / dashed lines represent approximate border lines for which there may not yet be full agreement.

## **Data Source:**

Data provided by health ministries to ESPEN through WHO reporting processes. All reasonable precautions have been taken to verify this information

Copyright 2023 WHO. All rights reserved. Generated 19 September 2023