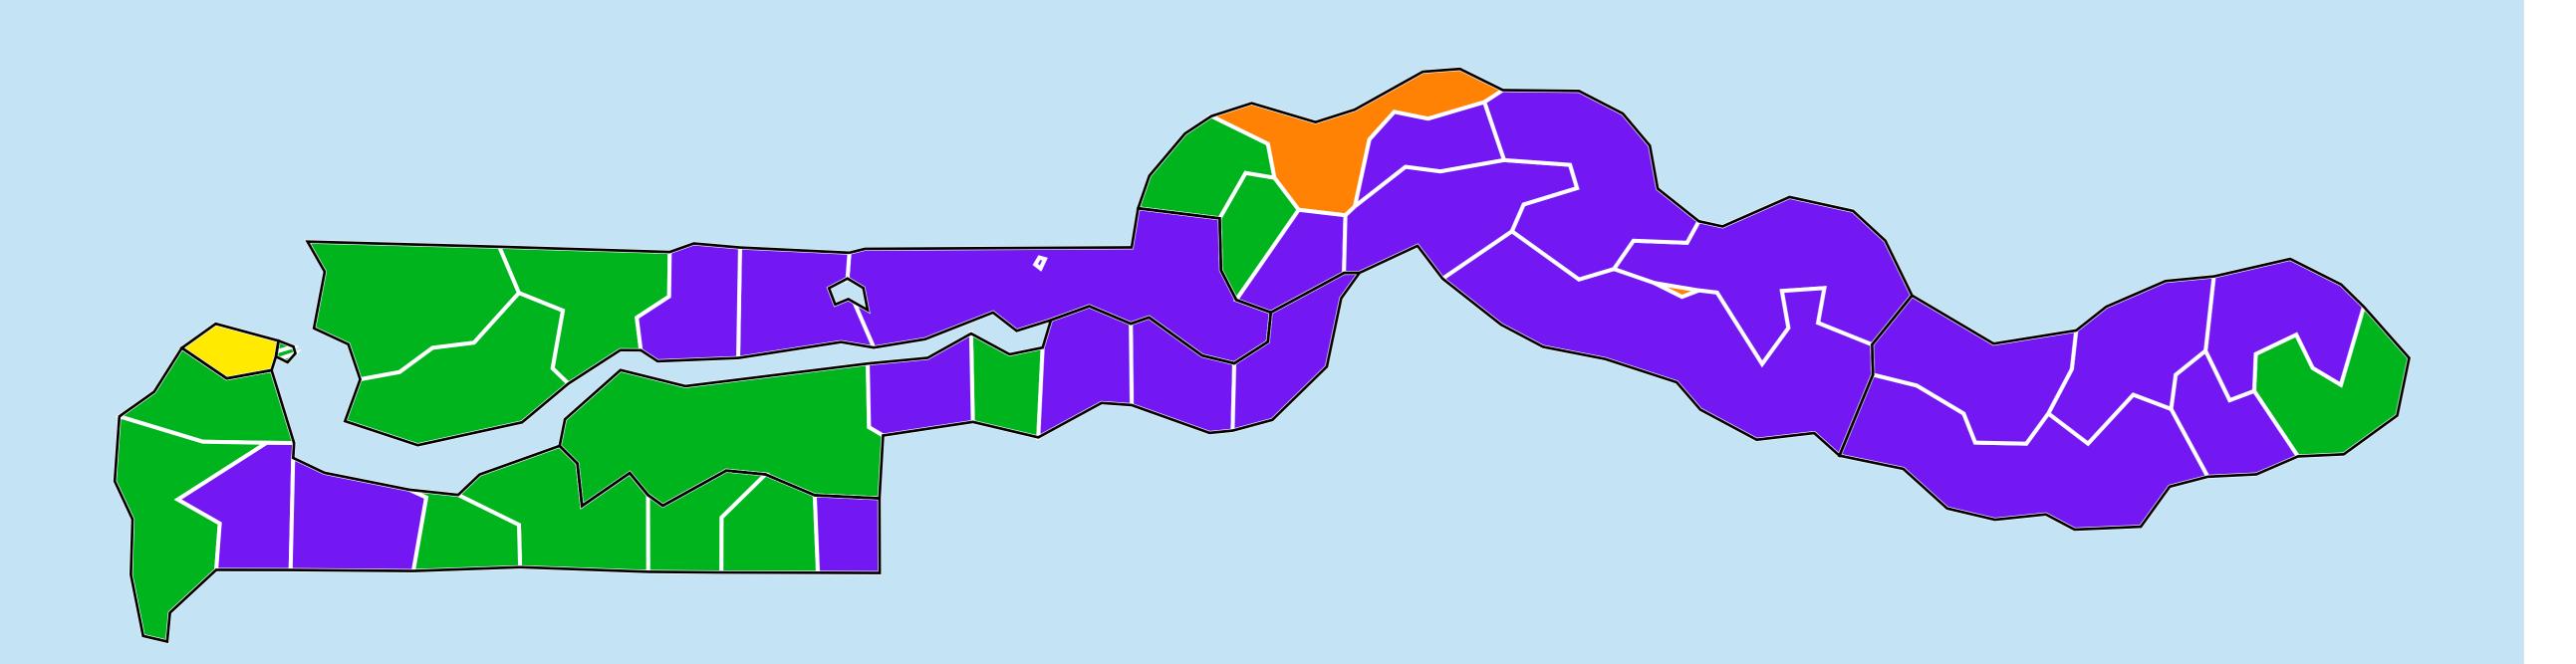

## The Gambia (2018)

Geographic coverage - SAC MDA/PC coverage of Schistosomiasis

Schistosomiasis > MDA/PC coverage > Geographic coverage - SAC

Boundaries, names and designations used here do not imply expression of WHO opinion concerning the legal status of any country, territory or area, or of its authorities, or concerning delimitation of frontiers or boundaries. Dotted / dashed lines represent approximate border lines for which there may not yet be full agreement.