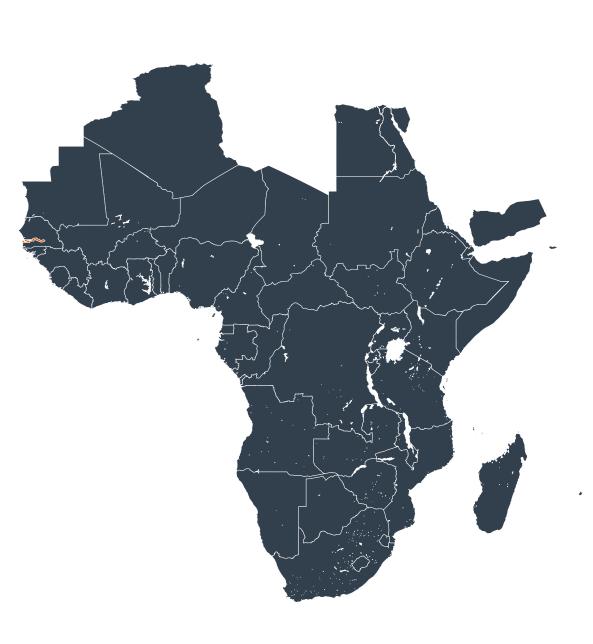

## Senegal Guinea-Bissau 200 KM

## The Gambia (2017)

Geographic coverage - SAC MDA/PC coverage of Schistosomiasis

Schistosomiasis > MDA/PC coverage > Geographic coverage - SAC

Endemicity unknown
PC not required

PC delivered

PC not delivered - Low/Moderate endemicity

PC not delivered - High endemicity

No data available

Boundaries, names and designations used here do not imply expression of WHO opinion concerning the legal status of any country, territory or area, or of its authorities, or concerning delimitation of frontiers or boundaries. Dotted / dashed lines represent approximate border lines for which there may not yet be full agreement.

## **Data Source:**

Data provided by health ministries to ESPEN through WHO reporting processes. All reasonable precautions have been taken to verify this information

Copyright 2023 WHO. All rights reserved. Generated 19 September 2023