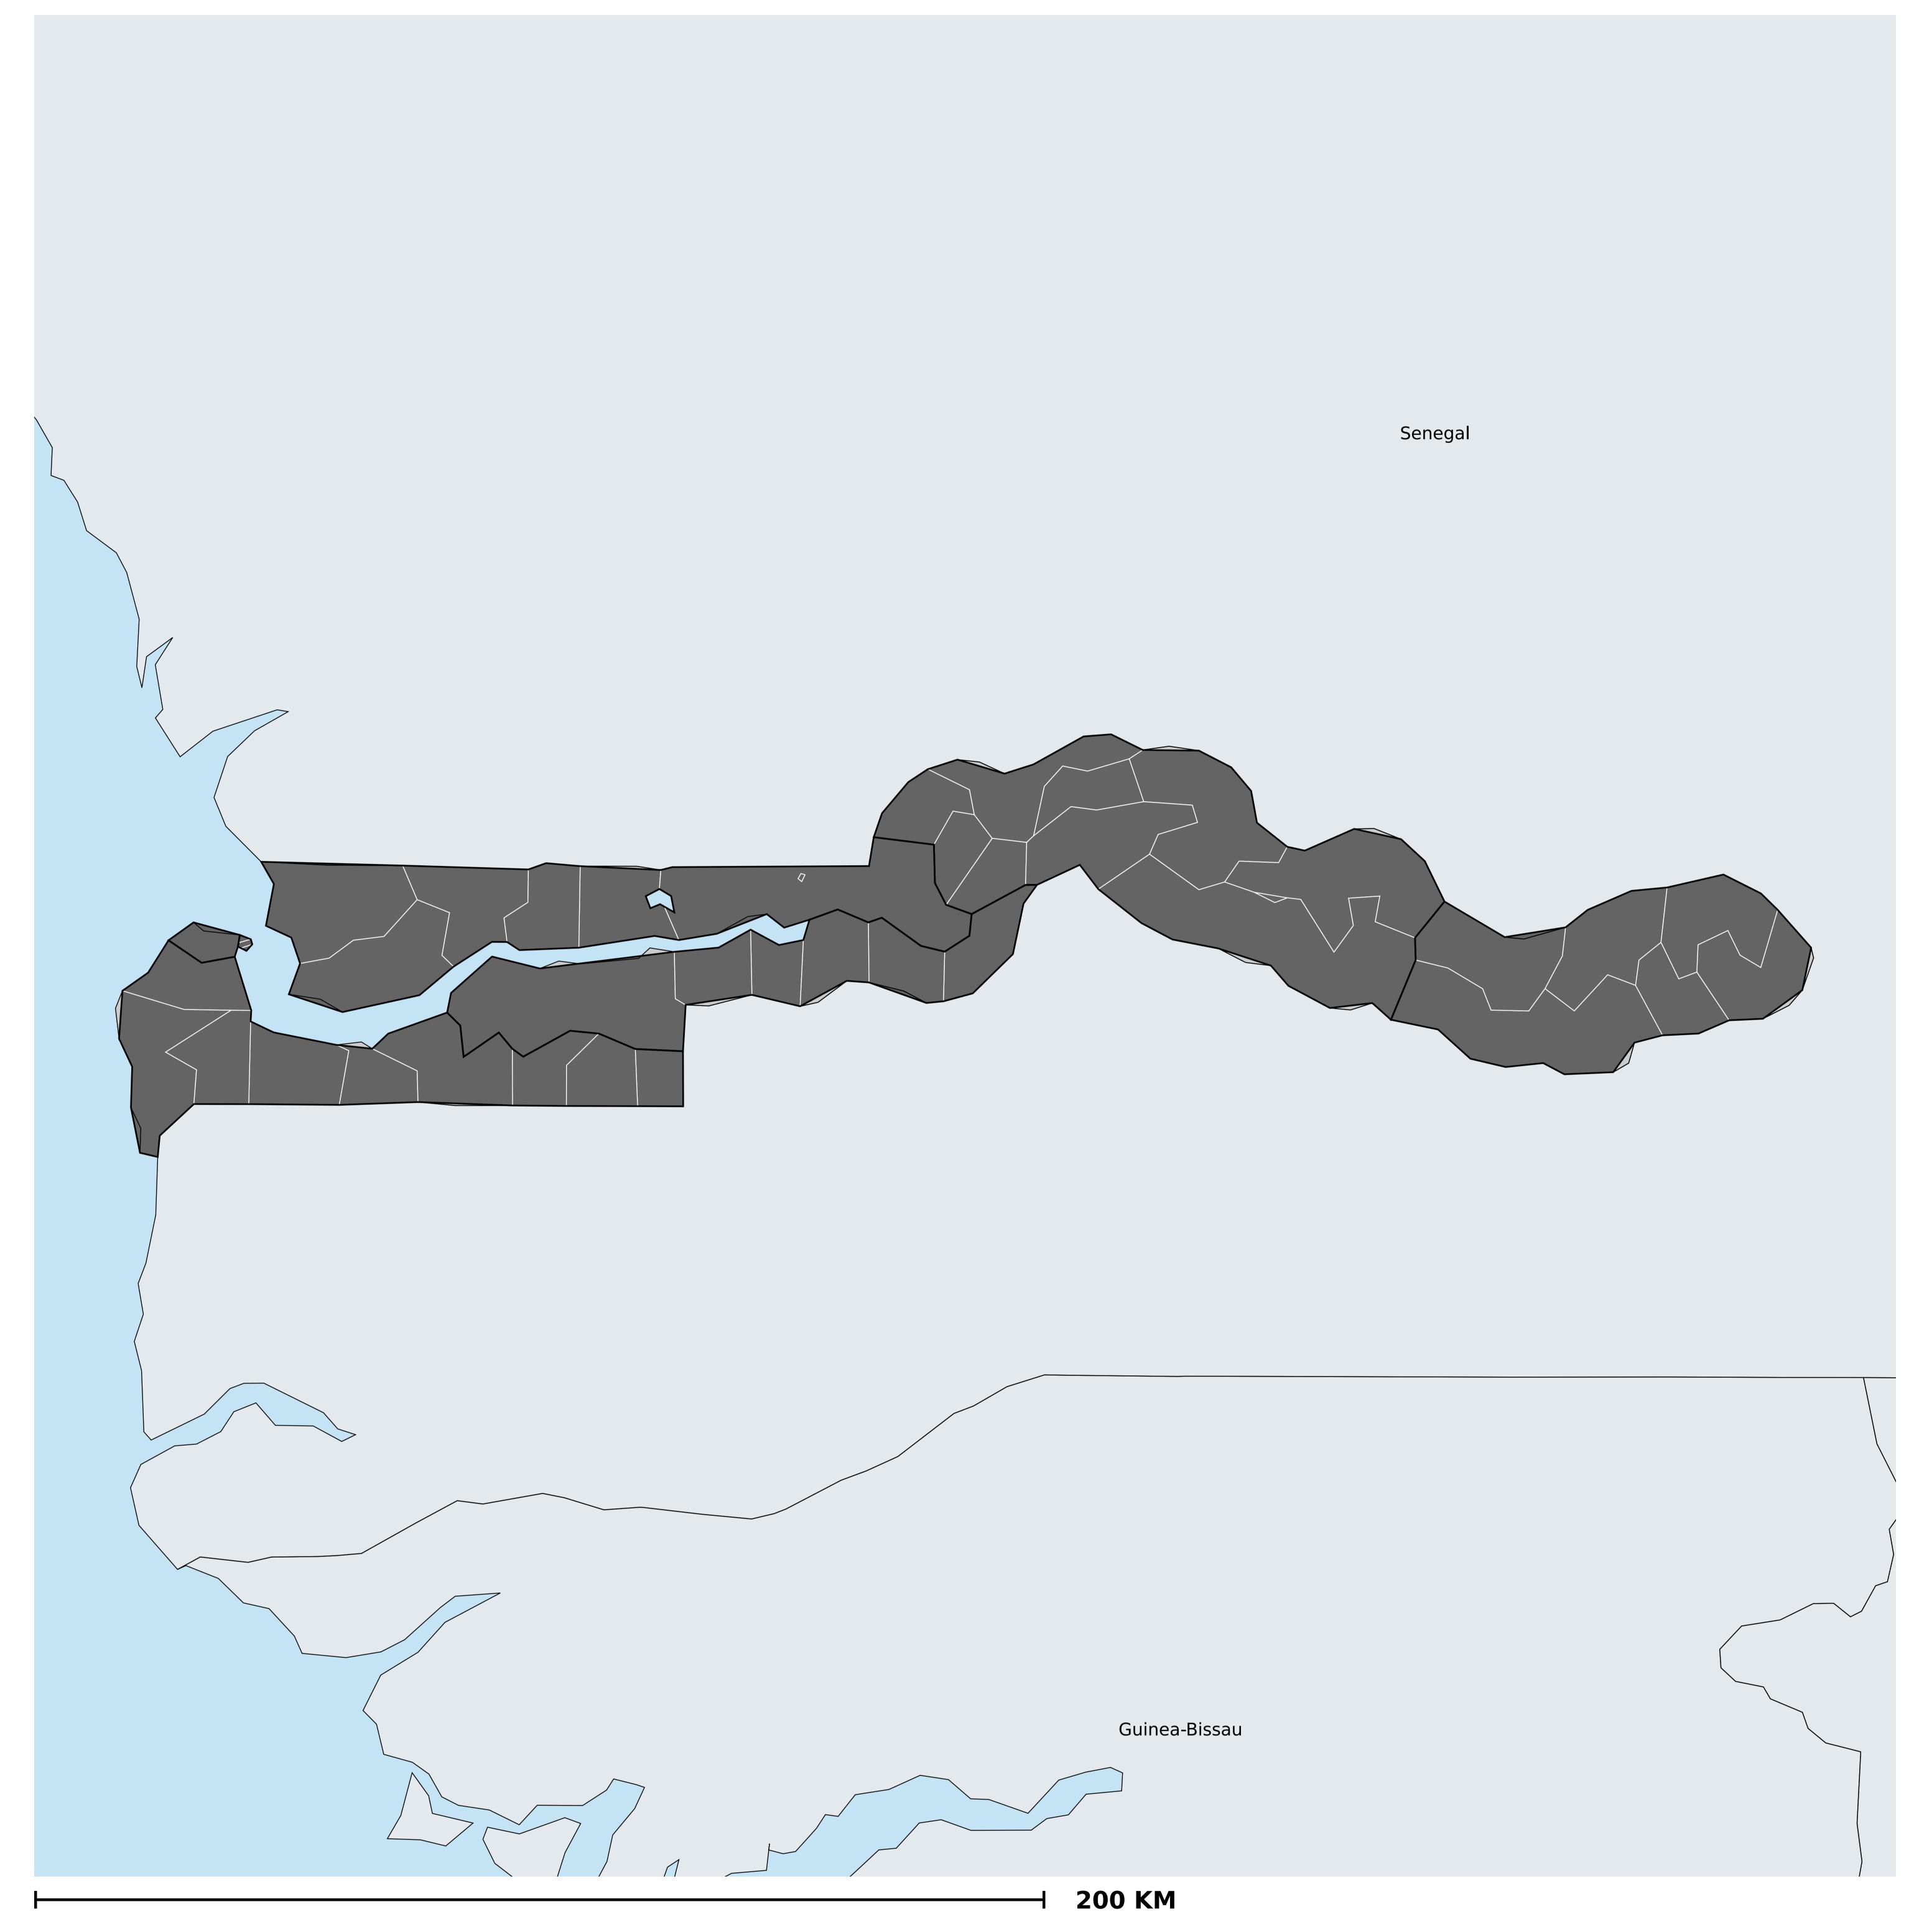

## The Gambia (2016)

## Geographic coverage - SAC MDA/PC coverage of Schistosomiasis

Boundaries, names and designations used here do not imply expression of WHO opinion concerning the legal status of any country, territory or area, or of its authorities, or concerning delimitation of frontiers or boundaries. Dotted / dashed lines represent approximate border lines for which there may not yet be full agreement.

## Schistosomiasis > MDA/PC coverage > Geographic coverage - SAC

Endemicity unknown
PC not required
PC delivered
PC not delivered - Low/Moderate endemicity
PC not delivered - High endemicity
No data available